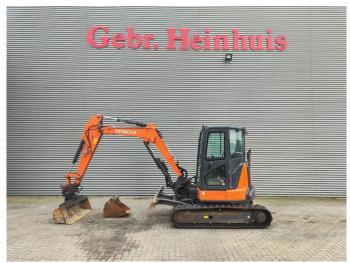

## Hitachi ZX 48 U-5A CCR

## Beschrijving

Hitachi ZX 48 U-5A CCR.

Year: 2018.
Hours: 3335.
Weight: 4690 kg.
CE Machine.
28.2 KW.
Blade / Schild.
Knickmatic.
3th and 4th hydr. function.
Airconditioning.
Mech quick hitch.
Sprockets: 90%.
Pads: 100 % New!
2 Buckets.

German Machine!

ID NR: 89.

The General Terms and Conditions of Heinhuis are applicable to all adverts, offers and quotations by Heinhuis, all agreements entered into by Heinhuis and the negotiations preceding them. By any form of response you accept the applicability of the General Terms and Conditions of Heinhuis and you declare that you have taken note of these General Terms and Conditions. Our prices are export netto prices.