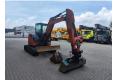

## Beschrijving

Hitachi ZX 48 U-5A CCR.

Year: 2018.
Hours: 3335.
Weight: 4690 kg.
CE Machine.
28.2 KW.
Blade / Schild.
Knickmatic.
3th and 4th hydr. function.
Airconditioning.
Mech quick hitch.
Sprockets: 90%.
Pads: 100 % New!
2 Buckets.