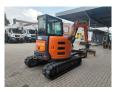

## Beschrijving

Hitachi ZX 48 U-5A CCR.

Year: 2018.
Hours: 3335.
Weight: 4690 kg.
CE Machine.
28.2 KW.
Blade / Schild.
Knickmatic.
3th and 4th hydr. function.
Airconditioning.
Mech quick hitch.
Sprockets: 90%.
Pads: 100 % New!
2 Buckets.