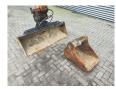

## Beschrijving

Hitachi ZX 48 U-5A CCR.

Year: 2018.
Hours: 3335.
Weight: 4690 kg.
CE Machine.
28.2 KW.
Blade / Schild.
Knickmatic.
3th and 4th hydr. function.
Airconditioning.
Mech quick hitch.
Sprockets: 90%.
Pads: 100 % New!
2 Buckets.