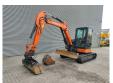

## Hitachi ZX 48 U-5A CCR

## Beschrijving

Hitachi ZX 48 U-5A CCR.

Year: 2018.
Hours: 3335.
Weight: 4690 kg.
CE Machine.
28.2 KW.
Blade / Schild.
Knickmatic.
3th and 4th hydr. function.
Airconditioning.
Mech quick hitch.
Sprockets: 90%.
Pads: 100 % New!
2 Buckets.

German Machine!

ID NR: 89.

The General Terms and Conditions of Heinhuis are applicable to all adverts, offers and quotations by Heinhuis, all agreements entered into by Heinhuis and the negotiations preceding them. By any form of response you accept the applicability of the General Terms and Conditions of Heinhuis and you declare that you have taken note of these General Terms and Conditions. Our prices are export netto prices.