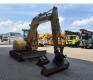

# Komatsu PC 80 MR-5

## Beschrijving

Komatsu PC 80 MR-5.

Year: 2018. Hours: 3802. Weight: 8090 kg. CE machine. 46.2 KW. Knickmatic. Blade / Schild. HKS Xtra Tilt / Rotator. 3th and 4th hydr. function. Mech quick hitch. Airconditioning. Sprockets: 80%. Pads: 80%. 2 Buckets.

German machine!

ID NR: 90.

The General Terms and Conditions of Heinhuis are applicable to all adverts, offers and quotations by Heinhuis, all agreements entered into by Heinhuis and the negotiations preceding them. By any form of response you accept the applicability of the General Terms and Conditions of Heinhuis and you declare that you have taken note of these General Terms and Conditions. Our prices are export netto prices.