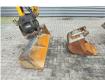

## Beschrijving

Komatsu PC 80 MR-5.

Year: 2018. Hours: 3802. Weight: 8090 kg. CE machine. 46.2 KW. Knickmatic. Blade / Schild. HKS Xtra Tilt / Rotator. 3th and 4th hydr. function. Mech quick hitch. Airconditioning. Sprockets: 80%. Pads: 80%. 2 Buckets.