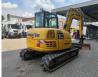

# Komatsu PC 80 MR-5

## Beschrijving

Komatsu PC 80 MR-5.

Year: 2018. Hours: 3802. Weight: 8090 kg. CE machine. 46.2 KW. Knickmatic. Blade / Schild. HKS Xtra Tilt / Rotator. 3th and 4th hydr. function. Mech quick hitch. Airconditioning. Sprockets: 80%. Pads: 80%. 2 Buckets.

German machine!

ID NR: 90.

The General Terms and Conditions of Heinhuis are applicable to all adverts, offers and quotations by Heinhuis, all agreements entered into by Heinhuis and the negotiations preceding them. By any form of response you accept the applicability of the General Terms and Conditions of Heinhuis and you declare that you have taken note of these General Terms and Conditions. Our prices are export netto prices.