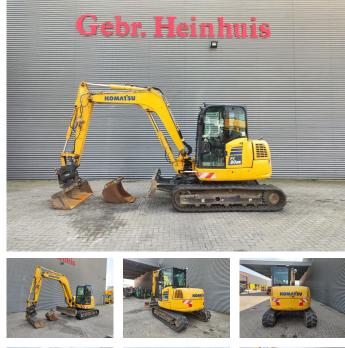

# Komatsu PC 80 MR-5

## Beschrijving

Komatsu PC 80 MR-5.

Year: 2018. Hours: 3802. Weight: 8090 kg. CE machine. 46.2 KW. Knickmatic. Blade / Schild. HKS Xtra Tilt / Rotator. 3th and 4th hydr. function. Mech quick hitch. Airconditioning. Sprockets: 80%. Pads: 80%. 2 Buckets.

German machine!

ID NR: 90.

The General Terms and Conditions of Heinhuis are applicable to all adverts, offers and quotations by Heinhuis, all agreements entered into by Heinhuis and the negotiations preceding them. By any form of response you accept the applicability of the General Terms and Conditions of Heinhuis and you declare that you have taken note of these General Terms and Conditions. Our prices are export netto prices.