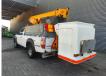

## Versalift ET-32-NFXS Mazda BT-50 4x4

## Beschrijving

Mazda BT-50 4x4.

Year: 2008. Milage: 80.460 km. Manual gearbox 5 gears. Max weight: 3010 kg. Axle load: 1: 1430 kg. 2: 1850 kg. 2 Persons. Electrical operated windows and mirrors. Intergrated radio CD. Seatheating. Cruise control. DOHC 16-Valve Direct Injection engine. Wheelbase: 2900 mm. Tyres: 245/70R16 80%. Versalift ET-32-NFXS. Year: 2008. Hours: 1840. Max wind speed: 12,5 m/s. Max lateral force: 200 N. 2 point outriggers. Max permitted tilt: 2/5 degree. Isolated basket 1000 Volt. Max capacity basket: 120 kg / 1 person + 40 kg. Max working height: 10.9 meter.