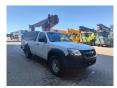

## Versalift ET-32-NFXS Mazda BT-50 4x4

## Beschrijving

Mazda BT-50 4x4.

Year: 2008. Milage: 80.460 km. Manual gearbox 5 gears. Max weight: 3010 kg. Axle load: 1: 1430 kg. 2: 1850 kg. 2 Persons. Electrical operated windows and mirrors. Intergrated radio CD. Seatheating. Cruise control. DOHC 16-Valve Direct Injection engine. Wheelbase: 2900 mm. Tyres: 245/70R16 80%. Versalift ET-32-NFXS. Year: 2008. Hours: 1840. Max wind speed: 12,5 m/s. Max lateral force: 200 N. 2 point outriggers. Max permitted tilt: 2/5 degree. Isolated basket 1000 Volt. Max capacity basket: 120 kg / 1 person + 40 kg. Max working height: 10.9 meter.