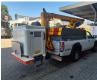

## Versalift ET-32-NFXS Mazda BT-50 4x4

## Beschrijving

Mazda BT-50 4x4.

Year: 2008. Milage: 80.460 km. Manual gearbox 5 gears. Max weight: 3010 kg. Axle load: 1: 1430 kg. 2: 1850 kg. 2 Persons. Electrical operated windows and mirrors. Intergrated radio CD. Seatheating. Cruise control. DOHC 16-Valve Direct Injection engine. Wheelbase: 2900 mm. Tyres: 245/70R16 80%. Versalift ET-32-NFXS. Year: 2008. Hours: 1840. Max wind speed: 12,5 m/s. Max lateral force: 200 N. 2 point outriggers. Max permitted tilt: 2/5 degree. Isolated basket 1000 Volt. Max capacity basket: 120 kg / 1 person + 40 kg. Max working height: 10.9 meter.