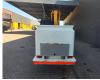

## Versalift ET-32-NFXS Mazda BT-50 4x4

## Beschrijving

Mazda BT-50 4x4.

Year: 2008. Milage: 80.460 km. Manual gearbox 5 gears. Max weight: 3010 kg. Axle load: 1: 1430 kg. 2: 1850 kg. 2 Persons. Electrical operated windows and mirrors. Intergrated radio CD. Seatheating. Cruise control. DOHC 16-Valve Direct Injection engine. Wheelbase: 2900 mm. Tyres: 245/70R16 80%. Versalift ET-32-NFXS. Year: 2008. Hours: 1840. Max wind speed: 12,5 m/s. Max lateral force: 200 N. 2 point outriggers. Max permitted tilt: 2/5 degree. Isolated basket 1000 Volt. Max capacity basket: 120 kg / 1 person + 40 kg. Max working height: 10.9 meter.