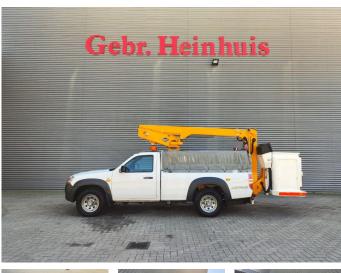

## Versalift ET-32-NFXS Mazda BT-50 4x4

## Beschrijving

Mazda BT-50 4x4.

Year: 2008. Milage: 80.460 km. Manual gearbox 5 gears. Max weight: 3010 kg. Axle load: 1: 1430 kg. 2: 1850 kg. 2 Persons. Electrical operated windows and mirrors. Intergrated radio CD. Seatheating. Cruise control. DOHC 16-Valve Direct Injection engine. Wheelbase: 2900 mm. Tyres: 245/70R16 80%. Versalift ET-32-NFXS. Year: 2008. Hours: 1840. Max wind speed: 12,5 m/s. Max lateral force: 200 N. 2 point outriggers. Max permitted tilt: 2/5 degree. Isolated basket 1000 Volt. Max capacity basket: 120 kg / 1 person + 40 kg. Max working height: 10.9 meter.