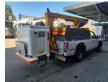

## Mazda BT-50 4x4 Versalift ET-32-NFXS

## **Beschrijving**

Mazda BT-50 4x4.

Year: 2008.

Milage: 80.460 km. Manual gearbox 5 gears. Max weight: 3010 kg.

Axle load: 1: 1430 kg. 2: 1850 kg. 2 Persons.

Electrical operated windows and mirrors.

Intergrated radio CD.

Seatheating. Cruise control.

DOHC 16-Valve Direct Injection engine.

Wheelbase: 2900 mm. Tyres: 245/70R16 80%. Versalift ET-32-NFXS.

Year: 2008. Hours: 1840.

Max wind speed: 12,5 m/s. Max lateral force: 200 N. 2 point outriggers.

Max permitted tilt: 2/5 degree. Isolated basket 1000 Volt.

Max capacity basket: 120 kg / 1 person + 40 kg.

Max working height: 10.9 meter.

ID NR: 384.

The General Terms and Conditions of Heinhuis are applicable to all adverts, offers and quotations by Heinhuis, all agreements entered into by Heinhuis and the negotiations preceding them. By any form of response you accept the applicability of the General Terms and Conditions of Heinhuis and you declare that you have taken note of these General Terms and Conditions. Our prices are export netto prices.