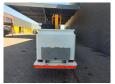

## Mazda BT-50 4x4 Versalift ET-32-NFXS

## **Beschrijving**

Mazda BT-50 4x4.

Year: 2008.

Milage: 80.460 km. Manual gearbox 5 gears. Max weight: 3010 kg.

Axle load: 1: 1430 kg. 2: 1850 kg. 2 Persons.

Electrical operated windows and mirrors.

Intergrated radio CD.

Seatheating. Cruise control.

DOHC 16-Valve Direct Injection engine.

Wheelbase: 2900 mm. Tyres: 245/70R16 80%. Versalift ET-32-NFXS.

Year: 2008. Hours: 1840.

Max wind speed: 12,5 m/s. Max lateral force: 200 N. 2 point outriggers.

Max permitted tilt: 2/5 degree. Isolated basket 1000 Volt.

Max capacity basket: 120 kg / 1 person + 40 kg.

Max working height: 10.9 meter.

ID NR: 384.

The General Terms and Conditions of Heinhuis are applicable to all adverts, offers and quotations by Heinhuis, all agreements entered into by Heinhuis and the negotiations preceding them. By any form of response you accept the applicability of the General Terms and Conditions of Heinhuis and you declare that you have taken note of these General Terms and Conditions. Our prices are export netto prices.