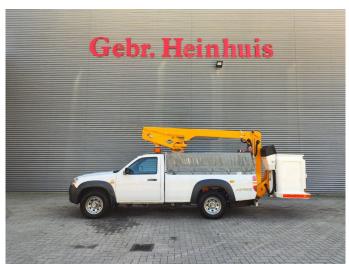

## Mazda BT-50 4x4 Versalift ET-32-NFXS

## **Beschrijving**

Mazda BT-50 4x4.

Year: 2008.

Milage: 80.460 km. Manual gearbox 5 gears. Max weight: 3010 kg.

Axle load: 1: 1430 kg. 2: 1850 kg. 2 Persons.

Electrical operated windows and mirrors.

Intergrated radio CD.

Seatheating. Cruise control.

DOHC 16-Valve Direct Injection engine.

Wheelbase: 2900 mm. Tyres: 245/70R16 80%. Versalift ET-32-NFXS.

Year: 2008. Hours: 1840.

Max wind speed: 12,5 m/s. Max lateral force: 200 N. 2 point outriggers.

Max permitted tilt: 2/5 degree. Isolated basket 1000 Volt.

Max capacity basket: 120 kg / 1 person + 40 kg.

Max working height: 10.9 meter.

ID NR: 384.

The General Terms and Conditions of Heinhuis are applicable to all adverts, offers and quotations by Heinhuis, all agreements entered into by Heinhuis and the negotiations preceding them. By any form of response you accept the applicability of the General Terms and Conditions of Heinhuis and you declare that you have taken note of these General Terms and Conditions. Our prices are export netto prices.