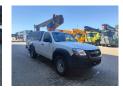

## Mazda BT-50 4x4 Versalift ET-32-NFXS

## **Beschrijving**

Mazda BT-50 4x4.

Year: 2008.

Milage: 80.460 km. Manual gearbox 5 gears. Max weight: 3010 kg.

Axle load: 1: 1430 kg. 2: 1850 kg. 2 Persons.

Electrical operated windows and mirrors.

Intergrated radio CD.

Seatheating. Cruise control.

DOHC 16-Valve Direct Injection engine.

Wheelbase: 2900 mm. Tyres: 245/70R16 80%. Versalift ET-32-NFXS.

Year: 2008. Hours: 1840.

Max wind speed: 12,5 m/s. Max lateral force: 200 N. 2 point outriggers.

Max permitted tilt: 2/5 degree. Isolated basket 1000 Volt.

Max capacity basket: 120 kg / 1 person + 40 kg.

Max working height: 10.9 meter.

ID NR: 384.

The General Terms and Conditions of Heinhuis are applicable to all adverts, offers and quotations by Heinhuis, all agreements entered into by Heinhuis and the negotiations preceding them. By any form of response you accept the applicability of the General Terms and Conditions of Heinhuis and you declare that you have taken note of these General Terms and Conditions. Our prices are export netto prices.