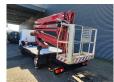

## Nissan Cabstar 35.13 Hinowa Orchidea Lift 21.11

## **Beschrijving**

Nissan Cabstar 35.13.

Year: 2011. Milage: 43.478 km. Manual gearbox 5 gears.

Weight: 3425 kg. Max weight: 3500 kg.

Axle load: 1: 1750 kg. 2: 2200 kg. Radio CD. 3 Persons.

Electrical operated windows. Wheelbase: 3350 mm. Tyres: 195/70R15 80%. Hinowa Orchidea Lift 21.11.

Year: 2010.

Hours: 3204.

Max capacity basket: 200 kg / 2 persons + 40 kg.

Max wind speed: 12,5 m/s. Max lateral force: 400 N. Max permitted tilt: 1 degree.

4 point outriggers. Rotated basket.

Max working height: 21 meter. Max outreach: 10.4 meter.