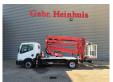

## Nissan Cabstar 35.13 Hinowa Orchidea Lift 21.11

## **Beschrijving**

Nissan Cabstar 35.13.

Year: 2011. Milage: 43.478 km. Manual gearbox 5 gears.

Weight: 3425 kg. Max weight: 3500 kg.

Axle load: 1: 1750 kg. 2: 2200 kg. Radio CD. 3 Persons.

Electrical operated windows. Wheelbase: 3350 mm. Tyres: 195/70R15 80%. Hinowa Orchidea Lift 21.11.

Year: 2010.

Hours: 3204.

Max capacity basket: 200 kg / 2 persons + 40 kg.

Max wind speed: 12,5 m/s. Max lateral force: 400 N. Max permitted tilt: 1 degree.

4 point outriggers. Rotated basket.

Max working height: 21 meter. Max outreach: 10.4 meter.