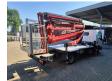

## Nissan Cabstar 35.13 Hinowa Orchidea Lift 21.11

## **Beschrijving**

Nissan Cabstar 35.13.

Year: 2011. Milage: 43.478 km. Manual gearbox 5 gears.

Weight: 3425 kg. Max weight: 3500 kg.

Axle load: 1: 1750 kg. 2: 2200 kg. Radio CD. 3 Persons.

Electrical operated windows. Wheelbase: 3350 mm. Tyres: 195/70R15 80%. Hinowa Orchidea Lift 21.11.

Year: 2010.

Hours: 3204.

Max capacity basket: 200 kg / 2 persons + 40 kg.

Max wind speed: 12,5 m/s. Max lateral force: 400 N. Max permitted tilt: 1 degree.

4 point outriggers. Rotated basket.

Max working height: 21 meter. Max outreach: 10.4 meter.