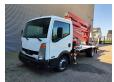

## Nissan Cabstar 35.13 Hinowa Orchidea Lift 21.11

## **Beschrijving**

Nissan Cabstar 35.13.

Year: 2011. Milage: 43.478 km. Manual gearbox 5 gears.

Weight: 3425 kg. Max weight: 3500 kg.

Axle load: 1: 1750 kg. 2: 2200 kg. Radio CD. 3 Persons.

Electrical operated windows. Wheelbase: 3350 mm. Tyres: 195/70R15 80%. Hinowa Orchidea Lift 21.11.

Year: 2010.

Hours: 3204.

Max capacity basket: 200 kg / 2 persons + 40 kg.

Max wind speed: 12,5 m/s. Max lateral force: 400 N. Max permitted tilt: 1 degree.

4 point outriggers. Rotated basket.

Max working height: 21 meter. Max outreach: 10.4 meter.