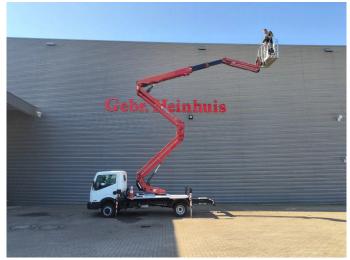

## Nissan Cabstar 35.13 Hinowa Orchidea Lift 21.11

## **Beschrijving**

Nissan Cabstar 35.13.

Year: 2011. Milage: 43.478 km. Manual gearbox 5 gears.

Weight: 3425 kg. Max weight: 3500 kg.

Axle load: 1: 1750 kg. 2: 2200 kg. Radio CD. 3 Persons.

Electrical operated windows. Wheelbase: 3350 mm. Tyres: 195/70R15 80%. Hinowa Orchidea Lift 21.11.

Year: 2010.

Hours: 3204.

Max capacity basket: 200 kg / 2 persons + 40 kg.

Max wind speed: 12,5 m/s. Max lateral force: 400 N. Max permitted tilt: 1 degree.

4 point outriggers. Rotated basket.

Max working height: 21 meter. Max outreach: 10.4 meter.