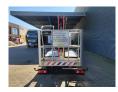

## **Beschrijving**

Nissan Cabstar 35.13.

Year: 2011. Milage: 43.478 km. Manual gearbox 5 gears.

Weight: 3425 kg. Max weight: 3500 kg.

Axle load: 1: 1750 kg. 2: 2200 kg. Radio CD. 3 Persons.

Electrical operated windows. Wheelbase: 3350 mm. Tyres: 195/70R15 80%. Hinowa Orchidea Lift 21.11.

Year: 2010.

Hours: 3204.

Max capacity basket: 200 kg / 2 persons + 40 kg.

Max wind speed: 12,5 m/s. Max lateral force: 400 N. Max permitted tilt: 1 degree.

4 point outriggers. Rotated basket.

Max working height: 21 meter. Max outreach: 10.4 meter.