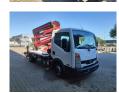

## Nissan Cabstar 35.13 Hinowa Orchidea Lift 21.11

## **Beschrijving**

Nissan Cabstar 35.13.

Year: 2011. Milage: 43.478 km. Manual gearbox 5 gears.

Weight: 3425 kg. Max weight: 3500 kg.

Axle load: 1: 1750 kg. 2: 2200 kg. Radio CD. 3 Persons.

Electrical operated windows. Wheelbase: 3350 mm. Tyres: 195/70R15 80%. Hinowa Orchidea Lift 21.11.