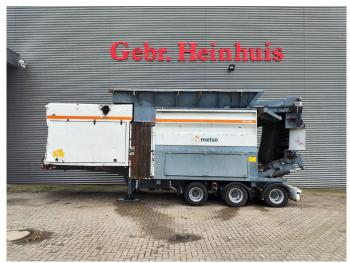

## **Metso** M&J 4000

## Beschrijving

Metso M&J 4000.

Year: 2012. Hours:

engine hours: 2685.
shaft hours: 2302.
Weight: 33.000 kg.
CE machine.
3 way convenyor.
390 KW Mercedes Benz V8 engine.

ID NR: 53.

The General Terms and Conditions of Heinhuis are applicable to all adverts, offers and quotations by Heinhuis, all agreements entered into by Heinhuis and the negotiations preceding them. By any form of response you accept the applicability of the General Terms and Conditions of Heinhuis and you declare that you have taken note of these General Terms and Conditions. Our prices are export netto prices.