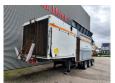

## **Metso** M&J 4000

## Beschrijving

Metso M&J 4000.

Year: 2012. Hours:

engine hours: 2685.
shaft hours: 2302.
Weight: 33.000 kg.
CE machine.
3 way convenyor.
390 KW Mercedes Benz V8 engine.

ID NR: 53.

The General Terms and Conditions of Heinhuis are applicable to all adverts, offers and quotations by Heinhuis, all agreements entered into by Heinhuis and the negotiations preceding them. By any form of response you accept the applicability of the General Terms and Conditions of Heinhuis and you declare that you have taken note of these General Terms and Conditions. Our prices are export netto prices.