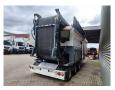

## **Metso** M&J 4000

## Beschrijving

Metso M&J 4000.

Year: 2012. Hours:

engine hours: 2685.
shaft hours: 2302.
Weight: 33.000 kg.
CE machine.
3 way convenyor.
390 KW Mercedes Benz V8 engine.

ID NR: 53.

The General Terms and Conditions of Heinhuis are applicable to all adverts, offers and quotations by Heinhuis, all agreements entered into by Heinhuis and the negotiations preceding them. By any form of response you accept the applicability of the General Terms and Conditions of Heinhuis and you declare that you have taken note of these General Terms and Conditions. Our prices are export netto prices.