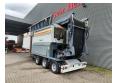

## **Metso** M&J 4000

## Beschrijving

Metso M&J 4000.

Year: 2012. Hours:

engine hours: 2685.
shaft hours: 2302.
Weight: 33.000 kg.
CE machine.
3 way convenyor.
390 KW Mercedes Benz V8 engine.

ID NR: 53.

The General Terms and Conditions of Heinhuis are applicable to all adverts, offers and quotations by Heinhuis, all agreements entered into by Heinhuis and the negotiations preceding them. By any form of response you accept the applicability of the General Terms and Conditions of Heinhuis and you declare that you have taken note of these General Terms and Conditions. Our prices are export netto prices.