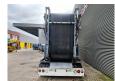

## **Metso** M&J 4000

## Beschrijving

Metso M&J 4000.

Year: 2012. Hours:

engine hours: 2685.
shaft hours: 2302.
Weight: 33.000 kg.
CE machine.
3 way convenyor.
390 KW Mercedes Benz V8 engine.

ID NR: 53.

The General Terms and Conditions of Heinhuis are applicable to all adverts, offers and quotations by Heinhuis, all agreements entered into by Heinhuis and the negotiations preceding them. By any form of response you accept the applicability of the General Terms and Conditions of Heinhuis and you declare that you have taken note of these General Terms and Conditions. Our prices are export netto prices.