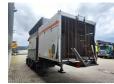

## **Metso** M&J 4000

## Beschrijving

Metso M&J 4000.

Year: 2012. Hours:

engine hours: 2685.
shaft hours: 2302.
Weight: 33.000 kg.
CE machine.
3 way convenyor.
390 KW Mercedes Benz V8 engine.

ID NR: 53.

The General Terms and Conditions of Heinhuis are applicable to all adverts, offers and quotations by Heinhuis, all agreements entered into by Heinhuis and the negotiations preceding them. By any form of response you accept the applicability of the General Terms and Conditions of Heinhuis and you declare that you have taken note of these General Terms and Conditions. Our prices are export netto prices.