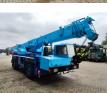

# Liebherr LTM 10325

## Beschrijving

Liebherr LTM 1025.

Year: 1991. Hours: 28.528. Milage: 221.528 km. ZF 6 WG 180 gearbox. Max weight: 24.000 kg. Axle load: 1: 12.000 kg. 2: 12.000 kg. Mercedes benz OM 366 LA engine. 156 KW / 212 HP. Boom lenght: 8.4 - 26.0 meter. 4x4x4. Counterweight: 1.2 + 2.1 Ton. Trailer coupling. Tyres: 445/80R25 90%.

German Crane!

ID NR: 580.

The General Terms and Conditions of Heinhuis are applicable to all adverts, offers and quotations by Heinhuis, all agreements entered into by Heinhuis and the negotiations preceding them. By any form of response you accept the applicability of the General Terms and Conditions of Heinhuis and you declare that you have taken note of these General Terms and Conditions. Our prices are export netto prices.