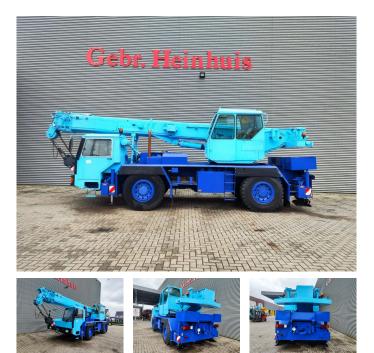

# Liebherr LTM 10325

## Beschrijving

Liebherr LTM 1025.

Year: 1991. Hours: 28.528. Milage: 221.528 km. ZF 6 WG 180 gearbox. Max weight: 24.000 kg. Axle load: 1: 12.000 kg. 2: 12.000 kg. Mercedes benz OM 366 LA engine. 156 KW / 212 HP. Boom lenght: 8.4 - 26.0 meter. 4x4x4. Counterweight: 1.2 + 2.1 Ton. Trailer coupling. Tyres: 445/80R25 90%.

German Crane!

ID NR: 580.

The General Terms and Conditions of Heinhuis are applicable to all adverts, offers and quotations by Heinhuis, all agreements entered into by Heinhuis and the negotiations preceding them. By any form of response you accept the applicability of the General Terms and Conditions of Heinhuis and you declare that you have taken note of these General Terms and Conditions. Our prices are export netto prices.