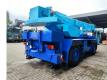

# Liebherr LTM 10325

## Beschrijving

Liebherr LTM 1025.

Year: 1991. Hours: 28.528. Milage: 221.528 km. ZF 6 WG 180 gearbox. Max weight: 24.000 kg. Axle load: 1: 12.000 kg. 2: 12.000 kg. Mercedes benz OM 366 LA engine. 156 KW / 212 HP. Boom lenght: 8.4 - 26.0 meter. 4x4x4. Counterweight: 1.2 + 2.1 Ton. Trailer coupling. Tyres: 445/80R25 90%.

German Crane!

ID NR: 580.

The General Terms and Conditions of Heinhuis are applicable to all adverts, offers and quotations by Heinhuis, all agreements entered into by Heinhuis and the negotiations preceding them. By any form of response you accept the applicability of the General Terms and Conditions of Heinhuis and you declare that you have taken note of these General Terms and Conditions. Our prices are export netto prices.