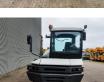

# **Terberg** 4x4

### Beschrijving

Terberg RT 222 4x4.

Year: 2007. Hours: 25.457. G.V.W: 41.000 kg. G.C.W: 140.000 kg. CE Machine. Axle load: 1: 16.000 kg. 2: 25.000 kg. Turntable load: 25.000 kg. Airconditioning. Rotated seat. Hydraulic for trailer. VBG trailer coupling. Tyres: 315/60R22,5 70%.