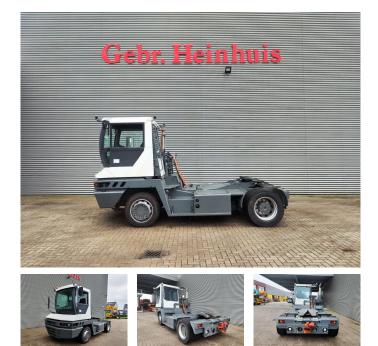

# **Terberg** 4x4

### Beschrijving

Terberg RT 222 4x4.

Year: 2007. Hours: 25.457. G.V.W: 41.000 kg. G.C.W: 140.000 kg. CE Machine. Axle load: 1: 16.000 kg. 2: 25.000 kg. Turntable load: 25.000 kg. Airconditioning. Rotated seat. Hydraulic for trailer. VBG trailer coupling. Tyres: 315/60R22,5 70%.