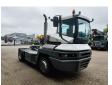

# **Terberg** 4x4

### Beschrijving

Terberg RT 222 4x4.

Year: 2007. Hours: 25.457. G.V.W: 41.000 kg. G.C.W: 140.000 kg. CE Machine. Axle load: 1: 16.000 kg. 2: 25.000 kg. Turntable load: 25.000 kg. Airconditioning. Rotated seat. Hydraulic for trailer. VBG trailer coupling. Tyres: 315/60R22,5 70%.