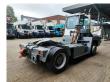

# **Terberg** 4x4

### Beschrijving

Terberg RT 222 4x4.

Year: 2007. Hours: 25.457. G.V.W: 41.000 kg. G.C.W: 140.000 kg. CE Machine. Axle load: 1: 16.000 kg. 2: 25.000 kg. Turntable load: 25.000 kg. Airconditioning. Rotated seat. Hydraulic for trailer. VBG trailer coupling. Tyres: 315/60R22,5 70%.