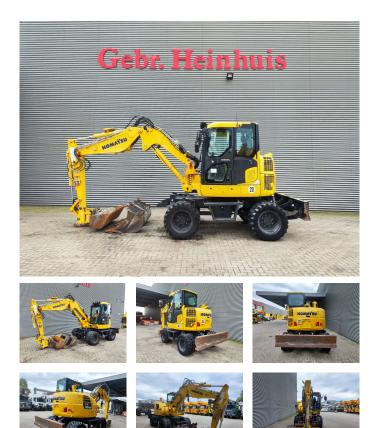

# Komatsu PW 98 MR-10

## Beschrijving

Komatsu PW 98 MR-10.

Year: 2020. Hours: 3504. Max weight: 11.000 kg. Axle load: 1: 6800 kg. 2: 6000 kg. 51 KW. CE Machine. Verstellausleger. Blade / Schild. Knickmatic. 20 KMH. 4x4x4. Airconditioning. Camera. Tilt (rotator) with quick hitch. 3th, 4th and 5th hydr. functions. 3 Buckets: - 54x144x37 cm. - 85x40x43 cm. - 85x70x55 cm. Tyres: 8.25-20.

German Machine!

ID NR: 259.

The General Terms and Conditions of Heinhuis are applicable to all adverts, offers and quotations by Heinhuis, all agreements entered into by Heinhuis and the negotiations preceding them. By any form of response you accept the applicability of the General Terms and Conditions of Heinhuis and you declare that you have taken note of these General Terms and Conditions. Our prices are export netto prices.