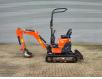

# Kubota U10-3

## Beschrijving

Kubota U10-3.

Year: 2019. Hours: 1247. Weight: 1120 kg. CE Machine. 7.4 KW. Widened UC. Knickmatic. Mech quick hitch. 1 Bucket. 3th hydr. function. UC: 70%.

German Machine!

ID NR: 181.

The General Terms and Conditions of Heinhuis are applicable to all adverts, offers and quotations by Heinhuis, all agreements entered into by Heinhuis and the negotiations preceding them. By any form of response you accept the applicability of the General Terms and Conditions of Heinhuis and you declare that you have taken note of these General Terms and Conditions. Our prices are export netto prices.