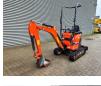

# Kubota U10-3

## Beschrijving

Kubota U10-3.

Year: 2019. Hours: 1247. Weight: 1120 kg. CE Machine. 7.4 KW. Widened UC. Knickmatic. Mech quick hitch. 1 Bucket. 3th hydr. function. UC: 70%.

German Machine!

ID NR: 181.

The General Terms and Conditions of Heinhuis are applicable to all adverts, offers and quotations by Heinhuis, all agreements entered into by Heinhuis and the negotiations preceding them. By any form of response you accept the applicability of the General Terms and Conditions of Heinhuis and you declare that you have taken note of these General Terms and Conditions. Our prices are export netto prices.