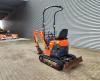

# Kubota U10-3

## Beschrijving

Kubota U10-3.

Year: 2019. Hours: 1247. Weight: 1120 kg. CE Machine. 7.4 KW. Widened UC. Knickmatic. Mech quick hitch. 1 Bucket. 3th hydr. function. UC: 70%.

German Machine!

ID NR: 181.

The General Terms and Conditions of Heinhuis are applicable to all adverts, offers and quotations by Heinhuis, all agreements entered into by Heinhuis and the negotiations preceding them. By any form of response you accept the applicability of the General Terms and Conditions of Heinhuis and you declare that you have taken note of these General Terms and Conditions. Our prices are export netto prices.