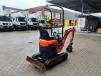

# Kubota U10-3

## Beschrijving

Kubota U10-3.

Year: 2019. Hours: 1247. Weight: 1120 kg. CE Machine. 7.4 KW. Widened UC. Knickmatic. Mech quick hitch. 1 Bucket. 3th hydr. function. UC: 70%.

German Machine!

ID NR: 181.

The General Terms and Conditions of Heinhuis are applicable to all adverts, offers and quotations by Heinhuis, all agreements entered into by Heinhuis and the negotiations preceding them. By any form of response you accept the applicability of the General Terms and Conditions of Heinhuis and you declare that you have taken note of these General Terms and Conditions. Our prices are export netto prices.