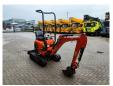

# Kubota U10-3

## Beschrijving

Kubota U10-3.

Year: 2019. Hours: 1247. Weight: 1120 kg. CE Machine. 7.4 KW. Widened UC. Knickmatic. Mech quick hitch. 1 Bucket. 3th hydr. function. UC: 70%.

German Machine!

ID NR: 181.

The General Terms and Conditions of Heinhuis are applicable to all adverts, offers and quotations by Heinhuis, all agreements entered into by Heinhuis and the negotiations preceding them. By any form of response you accept the applicability of the General Terms and Conditions of Heinhuis and you declare that you have taken note of these General Terms and Conditions. Our prices are export netto prices.