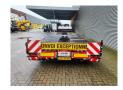

## Faymonville F-S44-1BBY

## Beschrijving

Faymonville F-S44-1BBY.

Year: 2017. 8 tons SAF axles. Weight: 14.200 kg. Load capacity: 42.800 kg. Max weight: 57.000 kg. Kingpin load: 25.000 kg. 6.8 meter extandable. 2 x 25 cm widened.

Hydraulic works on NATO from the truck. Allu boards + toolbox on gooseneck.

Betweentable: 50 cm. Airsuspension.

Powersteering 2nd, 3th and 4th axles steering axles.

Central greasing system. Preperation for twistlocks.

Zink coated.
Dimmensions:
Neck: L: 3650 mm.
W: 2480 mm.
H: 1350 mm.

Kingpin height: 1250 mm.

Floor: L: 9400 mm. W: 2550 mm. H: 800 mm.

Tyres: 205/65R17,5 70%.

NL Trailer!

2 Pieces available!

ID NR: 69.

The General Terms and Conditions of Heinhuis are applicable to all adverts, offers and quotations by Heinhuis, all agreements entered into by Heinhuis and the negotiations preceding them. By any form of response you accept the applicability of the General Terms and Conditions of Heinhuis and you declare that you have taken note of these General Terms and Conditions. Our prices are export netto prices.