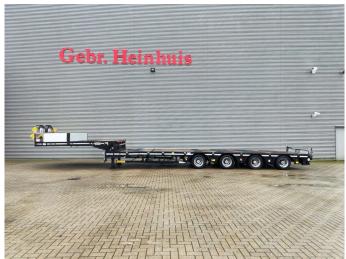

## Beschrijving

Faymonville F-S44-1BBY.

Year: 2017. 8 tons SAF axles. Weight: 14.200 kg. Load capacity: 42.800 kg. Max weight: 57.000 kg. Kingpin load: 25.000 kg. 6.8 meter extandable. 2 x 25 cm widened.

Hydraulic works on NATO from the truck. Allu boards + toolbox on gooseneck.

Betweentable: 50 cm. Airsuspension.

Powersteering 2nd, 3th and 4th axles steering axles.

Central greasing system. Preperation for twistlocks.

Zink coated.
Dimmensions:
Neck: L: 3650 mm.
W: 2480 mm.
H: 1350 mm.

Kingpin height: 1250 mm.

Floor: L: 9400 mm. W: 2550 mm. H: 800 mm.

Tyres: 205/65R17,5 70%.

NL Trailer!

2 Pieces available!

ID NR: 69.

The General Terms and Conditions of Heinhuis are applicable to all adverts, offers and quotations by Heinhuis, all agreements entered into by Heinhuis and the negotiations preceding them. By any form of response you accept the applicability of the General Terms and Conditions of Heinhuis and you declare that you have taken note of these General Terms and Conditions. Our prices are export netto prices.