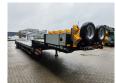

## Faymonville F-S44-1BBY

## Beschrijving

Faymonville F-S44-1BBY.

Year: 2017. 8 tons SAF axles. Weight: 14.200 kg. Load capacity: 42.800 kg. Max weight: 57.000 kg. Kingpin load: 25.000 kg. 6.8 meter extandable. 2 x 25 cm widened.

Hydraulic works on NATO from the truck. Allu boards + toolbox on gooseneck.

Betweentable: 50 cm. Airsuspension.

Powersteering 2nd, 3th and 4th axles steering axles.

Central greasing system. Preperation for twistlocks.

Zink coated.
Dimmensions:
Neck: L: 3650 mm.
W: 2480 mm.
H: 1350 mm.

Kingpin height: 1250 mm.

Floor: L: 9400 mm. W: 2550 mm. H: 800 mm.

Tyres: 205/65R17,5 70%.

NL Trailer!

2 Pieces available!

ID NR: 69.

The General Terms and Conditions of Heinhuis are applicable to all adverts, offers and quotations by Heinhuis, all agreements entered into by Heinhuis and the negotiations preceding them. By any form of response you accept the applicability of the General Terms and Conditions of Heinhuis and you declare that you have taken note of these General Terms and Conditions. Our prices are export netto prices.