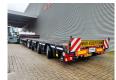

## Beschrijving

Faymonville F-S44-1BBY.

Year: 2017. 8 tons SAF axles. Weight: 14.200 kg. Load capacity: 42.800 kg. Max weight: 57.000 kg. Kingpin load: 25.000 kg. 6.8 meter extandable. 2 x 25 cm widened.

Hydraulic works on NATO from the truck. Allu boards + toolbox on gooseneck.

Betweentable: 50 cm. Airsuspension.

Powersteering 2nd, 3th and 4th axles steering axles.

Central greasing system. Preperation for twistlocks.

Zink coated.
Dimmensions:
Neck: L: 3650 mm.
W: 2480 mm.
H: 1350 mm.

Kingpin height: 1250 mm.

Floor: L: 9400 mm. W: 2550 mm. H: 800 mm.

Tyres: 205/65R17,5 70%.

NL Trailer!

2 Pieces available!

ID NR: 69.

The General Terms and Conditions of Heinhuis are applicable to all adverts, offers and quotations by Heinhuis, all agreements entered into by Heinhuis and the negotiations preceding them. By any form of response you accept the applicability of the General Terms and Conditions of Heinhuis and you declare that you have taken note of these General Terms and Conditions. Our prices are export netto prices.