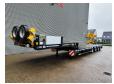

## Beschrijving

Faymonville F-S44-1BBY.

Year: 2017. 8 tons SAF axles. Weight: 14.200 kg. Load capacity: 42.800 kg. Max weight: 57.000 kg. Kingpin load: 25.000 kg. 6.8 meter extandable. 2 x 25 cm widened.

Hydraulic works on NATO from the truck. Allu boards + toolbox on gooseneck.

Betweentable: 50 cm. Airsuspension.

Powersteering 2nd, 3th and 4th axles steering axles.

Central greasing system. Preperation for twistlocks.

Zink coated.
Dimmensions:
Neck: L: 3650 mm.
W: 2480 mm.
H: 1350 mm.

Kingpin height: 1250 mm.

Floor: L: 9400 mm. W: 2550 mm. H: 800 mm.

Tyres: 205/65R17,5 70%.

NL Trailer!

2 Pieces available!

ID NR: 69.

The General Terms and Conditions of Heinhuis are applicable to all adverts, offers and quotations by Heinhuis, all agreements entered into by Heinhuis and the negotiations preceding them. By any form of response you accept the applicability of the General Terms and Conditions of Heinhuis and you declare that you have taken note of these General Terms and Conditions. Our prices are export netto prices.