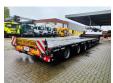

## Faymonville F-S44-1BBY

## Beschrijving

Faymonville F-S44-1BBY.

Year: 2017. 8 tons SAF axles. Weight: 14.200 kg. Load capacity: 42.800 kg. Max weight: 57.000 kg. Kingpin load: 25.000 kg. 6.8 meter extandable. 2 x 25 cm widened.

Hydraulic works on NATO from the truck. Allu boards + toolbox on gooseneck.

Betweentable: 50 cm. Airsuspension.

Powersteering 2nd, 3th and 4th axles steering axles.

Central greasing system. Preperation for twistlocks.

Zink coated.
Dimmensions:
Neck: L: 3650 mm.
W: 2480 mm.
H: 1350 mm.

Kingpin height: 1250 mm.

Floor: L: 9400 mm. W: 2550 mm. H: 800 mm.

Tyres: 205/65R17,5 70%.

NL Trailer!

2 Pieces available!

ID NR: 69.

The General Terms and Conditions of Heinhuis are applicable to all adverts, offers and quotations by Heinhuis, all agreements entered into by Heinhuis and the negotiations preceding them. By any form of response you accept the applicability of the General Terms and Conditions of Heinhuis and you declare that you have taken note of these General Terms and Conditions. Our prices are export netto prices.