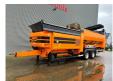

## Doppstadt SM 620 Plus

## **Beschrijving**

Doppstadt SM 620 Plus 40 x 40 mm Drum

Year: 2019. Hours: 6187. Weight: 19.000 kg. CE Machine. 9 tons ADR axles. 2 way side belt.

2 way convenyor on the back.

40x40 mm.

Tyres: 435/50R19,5 80%.