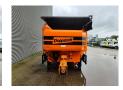

## Doppstadt SM 620 Plus

## **Beschrijving**

Doppstadt SM 620 Plus 40 x 40 mm Drum

Year: 2019. Hours: 6187. Weight: 19.000 kg. CE Machine. 9 tons ADR axles. 2 way side belt.

2 way convenyor on the back.

40x40 mm.

Tyres: 435/50R19,5 80%.