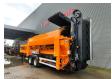

## Doppstadt SM 620 Plus

## **Beschrijving**

Doppstadt SM 620 Plus 40 x 40 mm Drum

Year: 2019. Hours: 6187. Weight: 19.000 kg. CE Machine. 9 tons ADR axles. 2 way side belt.

2 way convenyor on the back.

40x40 mm.

Tyres: 435/50R19,5 80%.