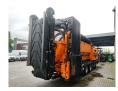

## Doppstadt SM 620 Plus

## **Beschrijving**

Doppstadt SM 620 Plus 40 x 40 mm Drum

Year: 2019. Hours: 6187. Weight: 19.000 kg. CE Machine. 9 tons ADR axles. 2 way side belt.

2 way convenyor on the back.

40x40 mm.

Tyres: 435/50R19,5 80%.