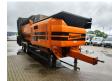

## Doppstadt SM 620 Plus

## **Beschrijving**

Doppstadt SM 620 Plus 40 x 40 mm Drum

Year: 2019. Hours: 6187. Weight: 19.000 kg. CE Machine. 9 tons ADR axles. 2 way side belt.

2 way convenyor on the back.

40x40 mm.

Tyres: 435/50R19,5 80%.