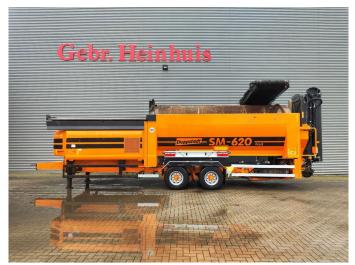

## Doppstadt SM 620 Plus

## **Beschrijving**

Doppstadt SM 620 Plus 40 x 40 mm Drum

Year: 2019. Hours: 6187. Weight: 19.000 kg. CE Machine. 9 tons ADR axles. 2 way side belt.

2 way convenyor on the back.

40x40 mm.

Tyres: 435/50R19,5 80%.