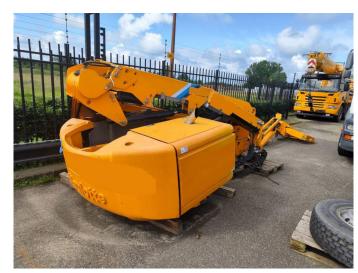

## Haulotte HA 16 RTJ Pro Damage For Parts!

## **Beschrijving**

Haulotte HA 16 RTJ Pro.

Year: 2018. Weight: 6650 kg. 230 kg / 2 persons + 70 kg. 400 N. 16.6 m/s. 4 degree / 45 %. 4x4x4. Full rubber tyres.

FOR PARTS!

ID NR: 335.

The General Terms and Conditions of Heinhuis are applicable to all adverts, offers and quotations by Heinhuis, all agreements entered into by Heinhuis and the negotiations preceding them. By any form of response you accept the applicability of the General Terms and Conditions of Heinhuis and you declare that you have taken note of these General Terms and Conditions. Our prices are export netto prices.