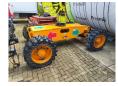

## Haulotte HA 16 RTJ Pro Damage For Parts!

## **Beschrijving**

Haulotte HA 16 RTJ Pro.

Year: 2018. Weight: 6650 kg. 230 kg / 2 persons + 70 kg. 400 N. 16.6 m/s. 4 degree / 45 %. 4x4x4. Full rubber tyres.

FOR PARTS!

ID NR: 335.

The General Terms and Conditions of Heinhuis are applicable to all adverts, offers and quotations by Heinhuis, all agreements entered into by Heinhuis and the negotiations preceding them. By any form of response you accept the applicability of the General Terms and Conditions of Heinhuis and you declare that you have taken note of these General Terms and Conditions. Our prices are export netto prices.