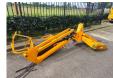

## Haulotte HA 16 RTJ Pro Damage For Parts!

## **Beschrijving**

Haulotte HA 16 RTJ Pro.

Year: 2018. Weight: 6650 kg. 230 kg / 2 persons + 70 kg. 400 N. 16.6 m/s. 4 degree / 45 %. 4x4x4. Full rubber tyres.

FOR PARTS!

ID NR: 335.

The General Terms and Conditions of Heinhuis are applicable to all adverts, offers and quotations by Heinhuis, all agreements entered into by Heinhuis and the negotiations preceding them. By any form of response you accept the applicability of the General Terms and Conditions of Heinhuis and you declare that you have taken note of these General Terms and Conditions. Our prices are export netto prices.