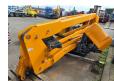

## Haulotte HA 16 RTJ Pro Damage For Parts!

## **Beschrijving**

Haulotte HA 16 RTJ Pro.

Year: 2018. Weight: 6650 kg. 230 kg / 2 persons + 70 kg. 400 N. 16.6 m/s. 4 degree / 45 %. 4x4x4. Full rubber tyres.

FOR PARTS!

ID NR: 335.

The General Terms and Conditions of Heinhuis are applicable to all adverts, offers and quotations by Heinhuis, all agreements entered into by Heinhuis and the negotiations preceding them. By any form of response you accept the applicability of the General Terms and Conditions of Heinhuis and you declare that you have taken note of these General Terms and Conditions. Our prices are export netto prices.