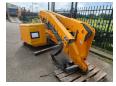

## Haulotte HA 16 RTJ Pro Damage For Parts!

## **Beschrijving**

Haulotte HA 16 RTJ Pro.

Year: 2018. Weight: 6650 kg. 230 kg / 2 persons + 70 kg. 400 N. 16.6 m/s. 4 degree / 45 %. 4x4x4. Full rubber tyres.

FOR PARTS!

ID NR: 335.

The General Terms and Conditions of Heinhuis are applicable to all adverts, offers and quotations by Heinhuis, all agreements entered into by Heinhuis and the negotiations preceding them. By any form of response you accept the applicability of the General Terms and Conditions of Heinhuis and you declare that you have taken note of these General Terms and Conditions. Our prices are export netto prices.