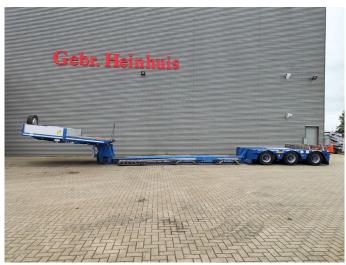

## Faymonville F-S43-1AAF 5.5 Meter Extand. Spinbed!

## Beschrijving

Faymonville F-S43-1AAF.

Year: 2018.

8-11.2 tons SAF axles.

Max weight: 42.000 - 51.600 kg. Kingpin load: 24.000 - 33.600 kg. 5.5 meter extandable spinbed.

EBS ABS ALB.

Allu boards on gooseneck.

Hydraulic works on NATO from the truck.

Radio Remote Control. Hydr. detachable gooseneck. Central greasing system.

Airsuspension.

Powersteering 3 steering axles. Excavator bridge: 4500 x 750 mm.

Tyres: 235/75R17,5 80%.

Dimmensions:

Neck:

L: 4080 mm.

W: 2480 mm.

H: Circa 1600 mm.

Kingpin height: 1250 mm.

Floor:

L: 7300 mm.

W: 1000 - 2550 mm.

H: 450 mm.

Thickness floor: 300 mm.

Backside: L: 4300 mm. W: 2540 mm. H: 900 mm.

2 Pieces available!

German Trailer!

ID NR: 400.

The General Terms and Conditions of Heinhuis are applicable to all adverts, offers and quotations by Heinhuis, all agreements entered into by Heinhuis and the negotiations preceding them. By any form of response you accept the applicability of the General Terms and Conditions of Heinhuis and you declare that you have taken note of these General Terms and Conditions. Our prices are export netto prices.