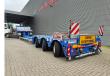

## Faymonville F-S43-1AAF 5.5 Meter Extand. Spinbed!

## Beschrijving

Faymonville F-S43-1AAF.

Year: 2018.

8-11.2 tons SAF axles.

Max weight: 42.000 - 51.600 kg. Kingpin load: 24.000 - 33.600 kg. 5.5 meter extandable spinbed.

EBS ABS ALB.

Allu boards on gooseneck.

Hydraulic works on NATO from the truck.

Radio Remote Control. Hydr. detachable gooseneck. Central greasing system.

Airsuspension.

Powersteering 3 steering axles. Excavator bridge: 4500 x 750 mm.

Tyres: 235/75R17,5 80%.

Dimmensions:

Neck:

L: 4080 mm.

W: 2480 mm.

H: Circa 1600 mm.

Kingpin height: 1250 mm.

Floor:

L: 7300 mm.

W: 1000 - 2550 mm.

H: 450 mm.

Thickness floor: 300 mm.

Backside: L: 4300 mm. W: 2540 mm. H: 900 mm.

2 Pieces available!

German Trailer!

ID NR: 400.

The General Terms and Conditions of Heinhuis are applicable to all adverts, offers and quotations by Heinhuis, all agreements entered into by Heinhuis and the negotiations preceding them. By any form of response you accept the applicability of the General Terms and Conditions of Heinhuis and you declare that you have taken note of these General Terms and Conditions. Our prices are export netto prices.