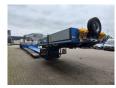

Dimmensions:

Neck:

L: 4080 mm.

W: 2480 mm.

H: Circa 1600 mm.

Kingpin height: 1250 mm.

Floor:

L: 7300 mm.

W: 1000 - 2550 mm.

H: 450 mm.

Thickness floor: 300 mm.

Backside: L: 4300 mm. W: 2540 mm. H: 900 mm.

2 Pieces available!

German Trailer!

ID NR: 400.

The General Terms and Conditions of Heinhuis are applicable to all adverts, offers and quotations by Heinhuis, all agreements entered into by Heinhuis and the negotiations preceding them. By any form of response you accept the applicability of the General Terms and Conditions of Heinhuis and you declare that you have taken note of these General Terms and Conditions. Our prices are export netto prices.