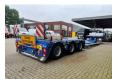

## Beschrijving

Faymonville F-S43-1AAF.

Year: 2018.

8-11.2 tons SAF axles.

Max weight: 42.000 - 51.600 kg. Kingpin load: 24.000 - 33.600 kg. 5.5 meter extandable spinbed.

EBS ABS ALB.

Allu boards on gooseneck.

Hydraulic works on NATO from the truck.

Radio Remote Control. Hydr. detachable gooseneck. Central greasing system.

Airsuspension.

Powersteering 3 steering axles. Excavator bridge: 4500 x 750 mm.

Tyres: 235/75R17,5 80%.