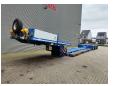

## Faymonville F-S43-1AAF 5.5 Meter Extand. Spinbed!

## Beschrijving

Faymonville F-S43-1AAF.

Year: 2018.

8-11.2 tons SAF axles.

Max weight: 42.000 - 51.600 kg. Kingpin load: 24.000 - 33.600 kg. 5.5 meter extandable spinbed.

EBS ABS ALB.

Allu boards on gooseneck.

Hydraulic works on NATO from the truck.

Radio Remote Control. Hydr. detachable gooseneck. Central greasing system.

Airsuspension.

Powersteering 3 steering axles. Excavator bridge: 4500 x 750 mm.

Tyres: 235/75R17,5 80%.

Dimmensions:

Neck:

L: 4080 mm.

W: 2480 mm.

H: Circa 1600 mm.

Kingpin height: 1250 mm.

Floor:

L: 7300 mm.

W: 1000 - 2550 mm.

H: 450 mm.

Thickness floor: 300 mm.

Backside: L: 4300 mm. W: 2540 mm. H: 900 mm.

2 Pieces available!

German Trailer!

ID NR: 400.

The General Terms and Conditions of Heinhuis are applicable to all adverts, offers and quotations by Heinhuis, all agreements entered into by Heinhuis and the negotiations preceding them. By any form of response you accept the applicability of the General Terms and Conditions of Heinhuis and you declare that you have taken note of these General Terms and Conditions. Our prices are export netto prices.