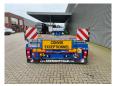

## Faymonville F-S43-1AAF 5.5 Meter Extand. Spinbed!

## Beschrijving

Faymonville F-S43-1AAF.

Year: 2018.

8-11.2 tons SAF axles.

Max weight: 42.000 - 51.600 kg. Kingpin load: 24.000 - 33.600 kg. 5.5 meter extandable spinbed.

EBS ABS ALB.

Allu boards on gooseneck.