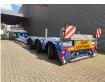

## Faymonville F-S43-1AAF 5.5 Meter Extand. Spinbed!

## Beschrijving

Faymonville F-S43-1AAF.

Year: 2018. 8-11.2 tons SAF axles. Max weight: 42.000 - 51.600 kg. Kingpin load: 24.000 - 33.600 kg. 5.5 meter extandable spinbed. EBS ABS ALB. Hydraulic works on NATO from the truck. Radio Remote Control. Hydr. detachable gooseneck. Central greasing system. Airsuspension. Powersteering 3 steering axles. Excavator bridge: 4500 x 750 mm. Tyres: 235/75R17,5 80%. Dimmensions: Neck: L: 4080 mm. W: 2480 mm. H: Circa 1600 mm. Kingpin height: 1250 mm. Floor: L: 7300 mm. W: 1000 - 2550 mm. H: 450 mm. Thickness floor: 300 mm. Backside: L: 4300 mm. W: 2540 mm. H: 900 mm.