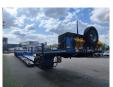

## Faymonville F-S43-1AAF 5.5 Meter Extand. Spinbed!

## Beschrijving

Faymonville F-S43-1AAF.

Year: 2018. 8-11.2 tons SAF axles. Max weight: 42.000 - 51.600 kg. Kingpin load: 24.000 - 33.600 kg. 5.5 meter extandable spinbed. EBS ABS ALB. Hydraulic works on NATO from the truck. Radio Remote Control. Hydr. detachable gooseneck. Central greasing system. Airsuspension. Powersteering 3 steering axles. Excavator bridge: 4500 x 750 mm. Tyres: 235/75R17,5 80%. Dimmensions: Neck: L: 4080 mm. W: 2480 mm. H: Circa 1600 mm. Kingpin height: 1250 mm. Floor: L: 7300 mm. W: 1000 - 2550 mm. H: 450 mm. Thickness floor: 300 mm. Backside: L: 4300 mm. W: 2540 mm. H: 900 mm.