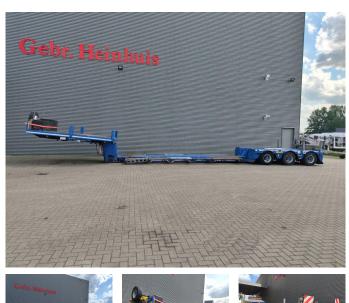

## Faymonville F-S43-1AAF 5.5 Meter Extand. Spinbed!

## Beschrijving

Faymonville F-S43-1AAF.

Year: 2018. 8-11.2 tons SAF axles. Max weight: 42.000 - 51.600 kg. Kingpin load: 24.000 - 33.600 kg. 5.5 meter extandable spinbed. EBS ABS ALB. Hydraulic works on NATO from the truck. Radio Remote Control. Hydr. detachable gooseneck. Central greasing system. Airsuspension. Powersteering 3 steering axles. Excavator bridge: 4500 x 750 mm. Tyres: 235/75R17,5 80%. Dimmensions: Neck: L: 4080 mm. W: 2480 mm. H: Circa 1600 mm. Kingpin height: 1250 mm. Floor: L: 7300 mm. W: 1000 - 2550 mm. H: 450 mm. Thickness floor: 300 mm. Backside: L: 4300 mm. W: 2540 mm. H: 900 mm.