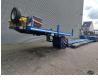

## Faymonville F-S43-1AAF 5.5 Meter Extand. Spinbed!

## Beschrijving

Faymonville F-S43-1AAF.

Year: 2018. 8-11.2 tons SAF axles. Max weight: 42.000 - 51.600 kg. Kingpin load: 24.000 - 33.600 kg. 5.5 meter extandable spinbed. EBS ABS ALB. Hydraulic works on NATO from the truck. Radio Remote Control. Hydr. detachable gooseneck. Central greasing system. Airsuspension. Powersteering 3 steering axles. Excavator bridge: 4500 x 750 mm. Tyres: 235/75R17,5 80%. Dimmensions: Neck: L: 4080 mm. W: 2480 mm. H: Circa 1600 mm. Kingpin height: 1250 mm. Floor: L: 7300 mm. W: 1000 - 2550 mm. H: 450 mm. Thickness floor: 300 mm. Backside: L: 4300 mm. W: 2540 mm. H: 900 mm.