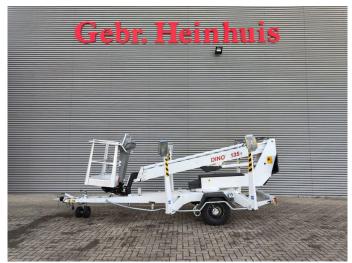

## **Dinolift** Dino 135T Electric!

## Beschrijving

Dino 135T.

Year: 2008. Hours: 5442. Weight: 1560 kg. CE Machine.

Max capacity basket: 215 kg / 2 persons + 55 kg.

Max permitted tilt: 0.3 degree.

50 Hz.

Max wind speed: 12,5 m/s. Max lateral force: 400 N. 230 Volt Full electric.

Moover.

Max working height: 13.5 meter. Max outreach: 9.1 meter.

Tyres: 195R14 80%.

ID NR: 307.

The General Terms and Conditions of Heinhuis are applicable to all adverts, offers and quotations by Heinhuis, all agreements entered into by Heinhuis and the negotiations preceding them. By any form of response you accept the applicability of the General Terms and Conditions of Heinhuis and you declare that you have taken note of these General Terms and Conditions. Our prices are export netto prices.