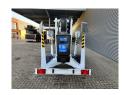

## **Dinolift** Dino 135T Electric!

## Beschrijving

Dino 135T.

Year: 2008. Hours: 5442. Weight: 1560 kg. CE Machine.

Max capacity basket: 215 kg / 2 persons + 55 kg.

Max permitted tilt: 0.3 degree.

50 Hz.

Max wind speed: 12,5 m/s. Max lateral force: 400 N. 230 Volt Full electric.

Moover.

Max working height: 13.5 meter. Max outreach: 9.1 meter.

Tyres: 195R14 80%.

ID NR: 307.

The General Terms and Conditions of Heinhuis are applicable to all adverts, offers and quotations by Heinhuis, all agreements entered into by Heinhuis and the negotiations preceding them. By any form of response you accept the applicability of the General Terms and Conditions of Heinhuis and you declare that you have taken note of these General Terms and Conditions. Our prices are export netto prices.