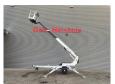

## **Dinolift** Dino 135T Electric!

## Beschrijving

Dino 135T.

Year: 2008. Hours: 5442. Weight: 1560 kg. CE Machine.

Max capacity basket: 215 kg / 2 persons + 55 kg.

Max permitted tilt: 0.3 degree.

50 Hz.

Max wind speed: 12,5 m/s. Max lateral force: 400 N. 230 Volt Full electric.

Moover.

Max working height: 13.5 meter. Max outreach: 9.1 meter.

Tyres: 195R14 80%.

ID NR: 307.

The General Terms and Conditions of Heinhuis are applicable to all adverts, offers and quotations by Heinhuis, all agreements entered into by Heinhuis and the negotiations preceding them. By any form of response you accept the applicability of the General Terms and Conditions of Heinhuis and you declare that you have taken note of these General Terms and Conditions. Our prices are export netto prices.