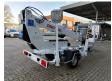

## **Dinolift** Dino 135T Electric!

## Beschrijving

Dino 135T.

Year: 2008. Hours: 5442. Weight: 1560 kg. CE Machine.

Max capacity basket: 215 kg / 2 persons + 55 kg.

Max permitted tilt: 0.3 degree.

50 Hz.

Max wind speed: 12,5 m/s. Max lateral force: 400 N. 230 Volt Full electric.

Moover.

Max working height: 13.5 meter. Max outreach: 9.1 meter.

Tyres: 195R14 80%.

ID NR: 307.

The General Terms and Conditions of Heinhuis are applicable to all adverts, offers and quotations by Heinhuis, all agreements entered into by Heinhuis and the negotiations preceding them. By any form of response you accept the applicability of the General Terms and Conditions of Heinhuis and you declare that you have taken note of these General Terms and Conditions. Our prices are export netto prices.