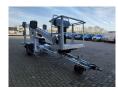

## **Dinolift** Dino 135T Electric!

## Beschrijving

Dino 135T.

Year: 2008. Hours: 5442. Weight: 1560 kg. CE Machine.

Max capacity basket: 215 kg / 2 persons + 55 kg.

Max permitted tilt: 0.3 degree.

50 Hz.

Max wind speed: 12,5 m/s. Max lateral force: 400 N. 230 Volt Full electric.

Moover.

Max working height: 13.5 meter. Max outreach: 9.1 meter.

Tyres: 195R14 80%.

ID NR: 307.

The General Terms and Conditions of Heinhuis are applicable to all adverts, offers and quotations by Heinhuis, all agreements entered into by Heinhuis and the negotiations preceding them. By any form of response you accept the applicability of the General Terms and Conditions of Heinhuis and you declare that you have taken note of these General Terms and Conditions. Our prices are export netto prices.