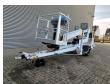

## **Dinolift** Dino 135T Electric!

## Beschrijving

Dino 135T.

Year: 2008. Hours: 5442. Weight: 1560 kg. CE Machine.

Max capacity basket: 215 kg / 2 persons + 55 kg.

Max permitted tilt: 0.3 degree.

50 Hz.

Max wind speed: 12,5 m/s. Max lateral force: 400 N. 230 Volt Full electric.

Moover.

Max working height: 13.5 meter. Max outreach: 9.1 meter.

Tyres: 195R14 80%.

ID NR: 307.

The General Terms and Conditions of Heinhuis are applicable to all adverts, offers and quotations by Heinhuis, all agreements entered into by Heinhuis and the negotiations preceding them. By any form of response you accept the applicability of the General Terms and Conditions of Heinhuis and you declare that you have taken note of these General Terms and Conditions. Our prices are export netto prices.