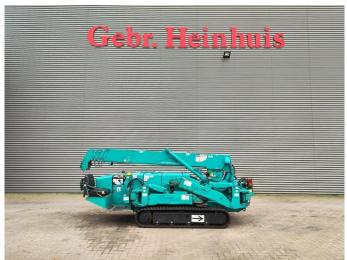

## Maeda MC 305 CRME-2

## **Beschrijving**

Maeda MC 305 CRME-2.

Year: 2009. Hours: 3557. Weight: 4040 kg. CE Machine. 15.2 KW.

4 point outriggers. Diesel + Electric. 2.95 tons hookblock.

UC: 80%.

Meix height under hook: circa 12.5 meter.

Max radius: 12.16 meter. Without radio remote.

German Machine!

ID NR: 362 C.

The General Terms and Conditions of Heinhuis are applicable to all adverts, offers and quotations by Heinhuis, all agreements entered into by Heinhuis and the negotiations preceding them. By any form of response you accept the applicability of the General Terms and Conditions of Heinhuis and you declare that you have taken note of these General Terms and Conditions. Our prices are export netto prices.