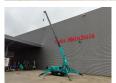

## Maeda MC 305 CRME-2

## **Beschrijving**

Maeda MC 305 CRME-2.

Year: 2009. Hours: 3557. Weight: 4040 kg. CE Machine. 15.2 KW.

4 point outriggers. Diesel + Electric. 2.95 tons hookblock.

UC: 80%.

Meix height under hook: circa 12.5 meter.

Max radius: 12.16 meter. Without radio remote.

German Machine!

ID NR: 362 C.

The General Terms and Conditions of Heinhuis are applicable to all adverts, offers and quotations by Heinhuis, all agreements entered into by Heinhuis and the negotiations preceding them. By any form of response you accept the applicability of the General Terms and Conditions of Heinhuis and you declare that you have taken note of these General Terms and Conditions. Our prices are export netto prices.