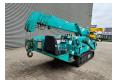

## Maeda MC 305 CRME-2

## **Beschrijving**

Maeda MC 305 CRME-2.

Year: 2009. Hours: 3557. Weight: 4040 kg. CE Machine. 15.2 KW.

4 point outriggers. Diesel + Electric. 2.95 tons hookblock.

UC: 80%.

Meix height under hook: circa 12.5 meter.

Max radius: 12.16 meter. Without radio remote.

German Machine!

ID NR: 362 C.

The General Terms and Conditions of Heinhuis are applicable to all adverts, offers and quotations by Heinhuis, all agreements entered into by Heinhuis and the negotiations preceding them. By any form of response you accept the applicability of the General Terms and Conditions of Heinhuis and you declare that you have taken note of these General Terms and Conditions. Our prices are export netto prices.