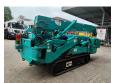

## Maeda MC 305 CRME-2

## **Beschrijving**

Maeda MC 305 CRME-2.

Year: 2009. Hours: 3557. Weight: 4040 kg. CE Machine. 15.2 KW.

4 point outriggers. Diesel + Electric. 2.95 tons hookblock.

UC: 80%.

Meix height under hook: circa 12.5 meter.

Max radius: 12.16 meter. Without radio remote.

German Machine!

ID NR: 362 C.

The General Terms and Conditions of Heinhuis are applicable to all adverts, offers and quotations by Heinhuis, all agreements entered into by Heinhuis and the negotiations preceding them. By any form of response you accept the applicability of the General Terms and Conditions of Heinhuis and you declare that you have taken note of these General Terms and Conditions. Our prices are export netto prices.