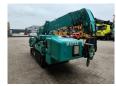

## Maeda MC 305 CRME-2

## **Beschrijving**

Maeda MC 305 CRME-2.

Year: 2009. Hours: 3557. Weight: 4040 kg. CE Machine. 15.2 KW.

4 point outriggers. Diesel + Electric. 2.95 tons hookblock.

UC: 80%.

Meix height under hook: circa 12.5 meter.

Max radius: 12.16 meter. Without radio remote.

German Machine!

ID NR: 362 C.

The General Terms and Conditions of Heinhuis are applicable to all adverts, offers and quotations by Heinhuis, all agreements entered into by Heinhuis and the negotiations preceding them. By any form of response you accept the applicability of the General Terms and Conditions of Heinhuis and you declare that you have taken note of these General Terms and Conditions. Our prices are export netto prices.