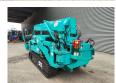

## Maeda MC 305 CRME-2

## **Beschrijving**

Maeda MC 305 CRME-2.

Year: 2009. Hours: 3557. Weight: 4040 kg. CE Machine. 15.2 KW.

4 point outriggers. Diesel + Electric. 2.95 tons hookblock.

UC: 80%.

Meix height under hook: circa 12.5 meter.

Max radius: 12.16 meter. Without radio remote.

German Machine!

ID NR: 362 C.

The General Terms and Conditions of Heinhuis are applicable to all adverts, offers and quotations by Heinhuis, all agreements entered into by Heinhuis and the negotiations preceding them. By any form of response you accept the applicability of the General Terms and Conditions of Heinhuis and you declare that you have taken note of these General Terms and Conditions. Our prices are export netto prices.