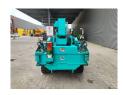

## Maeda MC 305 CRME-2

## **Beschrijving**

Maeda MC 305 CRME-2.

Year: 2009. Hours: 3557. Weight: 4040 kg. CE Machine. 15.2 KW.

4 point outriggers. Diesel + Electric. 2.95 tons hookblock.

UC: 80%.

Meix height under hook: circa 12.5 meter.

Max radius: 12.16 meter. Without radio remote.

German Machine!

ID NR: 362 C.

The General Terms and Conditions of Heinhuis are applicable to all adverts, offers and quotations by Heinhuis, all agreements entered into by Heinhuis and the negotiations preceding them. By any form of response you accept the applicability of the General Terms and Conditions of Heinhuis and you declare that you have taken note of these General Terms and Conditions. Our prices are export netto prices.