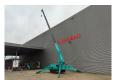

## Maeda MC 405 CRME

## **Beschrijving**

Maeda MC 405 CRME.

Year: 2007. Hours: 2199. Weight: 5730 kg. CE Machine. 21.8 KW.

4 point outriggers.

Diesel. Jip 850 kg.

3.8 tons hookblock.

UC: 70%.

Meix height under hook: circa 16.0 meter.

Without radio remote.

German Machine!

ID NR: 342.

The General Terms and Conditions of Heinhuis are applicable to all adverts, offers and quotations by Heinhuis, all agreements entered into by Heinhuis and the negotiations preceding them. By any form of response you accept the applicability of the General Terms and Conditions of Heinhuis and you declare that you have taken note of these General Terms and Conditions. Our prices are export netto prices.