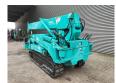

## Maeda MC 405 CRME

## **Beschrijving**

Maeda MC 405 CRME.

Year: 2007. Hours: 2199. Weight: 5730 kg. CE Machine. 21.8 KW.

4 point outriggers.

Diesel. Jip 850 kg.

3.8 tons hookblock.

UC: 70%.

Meix height under hook: circa 16.0 meter.

Without radio remote.

German Machine!

ID NR: 342.

The General Terms and Conditions of Heinhuis are applicable to all adverts, offers and quotations by Heinhuis, all agreements entered into by Heinhuis and the negotiations preceding them. By any form of response you accept the applicability of the General Terms and Conditions of Heinhuis and you declare that you have taken note of these General Terms and Conditions. Our prices are export netto prices.