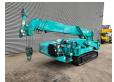

## Maeda MC 405 CRME

## **Beschrijving**

Maeda MC 405 CRME.

Year: 2007. Hours: 2199. Weight: 5730 kg. CE Machine. 21.8 KW.

4 point outriggers.

Diesel. Jip 850 kg.

3.8 tons hookblock.

UC: 70%.

Meix height under hook: circa 16.0 meter.

Without radio remote.

German Machine!

ID NR: 342.

The General Terms and Conditions of Heinhuis are applicable to all adverts, offers and quotations by Heinhuis, all agreements entered into by Heinhuis and the negotiations preceding them. By any form of response you accept the applicability of the General Terms and Conditions of Heinhuis and you declare that you have taken note of these General Terms and Conditions. Our prices are export netto prices.