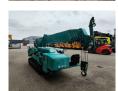

## **Beschrijving**

Maeda MC 405 CRME.

Year: 2007. Hours: 2199. Weight: 5730 kg. CE Machine. 21.8 KW.

4 point outriggers.

Diesel. Jip 850 kg.

3.8 tons hookblock.

UC: 70%.

Meix height under hook: circa 16.0 meter.

Without radio remote.

German Machine!

ID NR: 342.

The General Terms and Conditions of Heinhuis are applicable to all adverts, offers and quotations by Heinhuis, all agreements entered into by Heinhuis and the negotiations preceding them. By any form of response you accept the applicability of the General Terms and Conditions of Heinhuis and you declare that you have taken note of these General Terms and Conditions. Our prices are export netto prices.