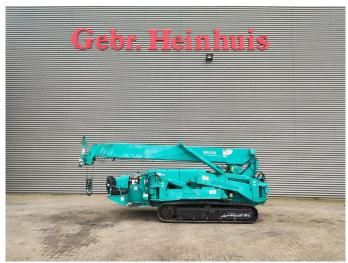

## Maeda MC 405 CRME

## **Beschrijving**

Maeda MC 405 CRME.

Year: 2007. Hours: 2199. Weight: 5730 kg. CE Machine. 21.8 KW.

4 point outriggers.

Diesel. Jip 850 kg.

3.8 tons hookblock.

UC: 70%.

Meix height under hook: circa 16.0 meter.

Without radio remote.

German Machine!

ID NR: 342.

The General Terms and Conditions of Heinhuis are applicable to all adverts, offers and quotations by Heinhuis, all agreements entered into by Heinhuis and the negotiations preceding them. By any form of response you accept the applicability of the General Terms and Conditions of Heinhuis and you declare that you have taken note of these General Terms and Conditions. Our prices are export netto prices.