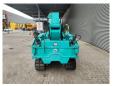

## **Beschrijving**

Maeda MC 405 CRME.

Year: 2007. Hours: 2199. Weight: 5730 kg. CE Machine. 21.8 KW.

4 point outriggers.

Diesel. Jip 850 kg.

3.8 tons hookblock.

UC: 70%.

Meix height under hook: circa 16.0 meter.

Without radio remote.

German Machine!

ID NR: 342.

The General Terms and Conditions of Heinhuis are applicable to all adverts, offers and quotations by Heinhuis, all agreements entered into by Heinhuis and the negotiations preceding them. By any form of response you accept the applicability of the General Terms and Conditions of Heinhuis and you declare that you have taken note of these General Terms and Conditions. Our prices are export netto prices.