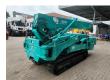

## **Beschrijving**

Maeda MC 405 CRME.

Year: 2007. Hours: 2199. Weight: 5730 kg. CE Machine. 21.8 KW.

4 point outriggers.

Diesel. Jip 850 kg.

3.8 tons hookblock.

UC: 70%.

Meix height under hook: circa 16.0 meter.

Without radio remote.

German Machine!

ID NR: 342.

The General Terms and Conditions of Heinhuis are applicable to all adverts, offers and quotations by Heinhuis, all agreements entered into by Heinhuis and the negotiations preceding them. By any form of response you accept the applicability of the General Terms and Conditions of Heinhuis and you declare that you have taken note of these General Terms and Conditions. Our prices are export netto prices.