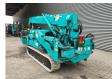

## Maeda MC 305 CRME-2

## **Beschrijving**

Maeda MC 305 CRME-2.

Year: 2008. Hours: 4723. Weight: 4040 kg. CE Machine. 15.2 KW.

4 point outriggers. Diesel + Electric. 3.8 tons hookblock. Non marking tracks.

UC: 80%.

Meix height under hook: circa 12.5 meter.

Max radius: 12.16 meter. Without radio remote.

German Machine!

ID NR: 392.

The General Terms and Conditions of Heinhuis are applicable to all adverts, offers and quotations by Heinhuis, all agreements entered into by Heinhuis and the negotiations preceding them. By any form of response you accept the applicability of the General Terms and Conditions of Heinhuis and you declare that you have taken note of these General Terms and Conditions. Our prices are export netto prices.