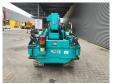

## **Beschrijving**

Maeda MC 305 CRME-2.

Year: 2008. Hours: 4723. Weight: 4040 kg. CE Machine. 15.2 KW.

4 point outriggers. Diesel + Electric. 3.8 tons hookblock. Non marking tracks.

UC: 80%.

Meix height under hook: circa 12.5 meter.

Max radius: 12.16 meter. Without radio remote.

German Machine!

ID NR: 392.

The General Terms and Conditions of Heinhuis are applicable to all adverts, offers and quotations by Heinhuis, all agreements entered into by Heinhuis and the negotiations preceding them. By any form of response you accept the applicability of the General Terms and Conditions of Heinhuis and you declare that you have taken note of these General Terms and Conditions. Our prices are export netto prices.