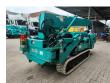

## **Beschrijving**

Maeda MC 305 CRME-2.

Year: 2008. Hours: 4723. Weight: 4040 kg. CE Machine. 15.2 KW.

4 point outriggers. Diesel + Electric. 3.8 tons hookblock. Non marking tracks.

UC: 80%.

Meix height under hook: circa 12.5 meter.

Max radius: 12.16 meter. Without radio remote.

German Machine!

ID NR: 392.

The General Terms and Conditions of Heinhuis are applicable to all adverts, offers and quotations by Heinhuis, all agreements entered into by Heinhuis and the negotiations preceding them. By any form of response you accept the applicability of the General Terms and Conditions of Heinhuis and you declare that you have taken note of these General Terms and Conditions. Our prices are export netto prices.