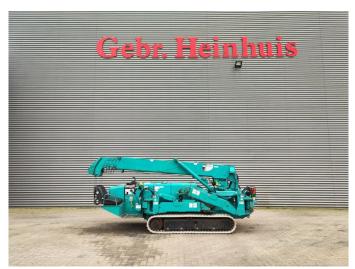

## Maeda MC 305 CRME-2

## **Beschrijving**

Maeda MC 305 CRME-2.

Year: 2008. Hours: 4723. Weight: 4040 kg. CE Machine. 15.2 KW.

4 point outriggers. Diesel + Electric. 3.8 tons hookblock. Non marking tracks.

UC: 80%.

Meix height under hook: circa 12.5 meter.

Max radius: 12.16 meter. Without radio remote.

German Machine!

ID NR: 392.

The General Terms and Conditions of Heinhuis are applicable to all adverts, offers and quotations by Heinhuis, all agreements entered into by Heinhuis and the negotiations preceding them. By any form of response you accept the applicability of the General Terms and Conditions of Heinhuis and you declare that you have taken note of these General Terms and Conditions. Our prices are export netto prices.