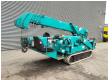

## Maeda MC 305 CRME-2

## **Beschrijving**

Maeda MC 305 CRME-2.

Year: 2008. Hours: 4723. Weight: 4040 kg. CE Machine. 15.2 KW.

4 point outriggers. Diesel + Electric. 3.8 tons hookblock. Non marking tracks.

UC: 80%.

Meix height under hook: circa 12.5 meter.

Max radius: 12.16 meter. Without radio remote.

German Machine!

ID NR: 392.

The General Terms and Conditions of Heinhuis are applicable to all adverts, offers and quotations by Heinhuis, all agreements entered into by Heinhuis and the negotiations preceding them. By any form of response you accept the applicability of the General Terms and Conditions of Heinhuis and you declare that you have taken note of these General Terms and Conditions. Our prices are export netto prices.