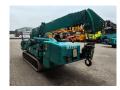

## **Beschrijving**

Maeda MC 305 CRME-2.

Year: 2008. Hours: 4723. Weight: 4040 kg. CE Machine. 15.2 KW.

4 point outriggers. Diesel + Electric. 3.8 tons hookblock. Non marking tracks.

UC: 80%.

Meix height under hook: circa 12.5 meter.

Max radius: 12.16 meter. Without radio remote.

German Machine!

ID NR: 392.

The General Terms and Conditions of Heinhuis are applicable to all adverts, offers and quotations by Heinhuis, all agreements entered into by Heinhuis and the negotiations preceding them. By any form of response you accept the applicability of the General Terms and Conditions of Heinhuis and you declare that you have taken note of these General Terms and Conditions. Our prices are export netto prices.