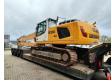

## **Liebherr** R936 LC 21 Meter Long Reach 3D Trimble GCS 900 GPS Laser!

## **Beschrijving**

Liebherr R936LC.

Year: 2016. Hours: 6881. Weight: 34.800 kg. CE Machine. 170 KW. 5.2 KMH. Camera. Airconditioning. Radio CD. Pads: 600 mm.

3th and 4th hydr. function.

1 hydr. bucket.

Central greasing system.

Sprockets: 80%.

UC: 80%.

Boom: 11.500 mm. Stick: 8800 mm. Max range: 21 meter.

3D Trimble GCS 900 GPS Laser!

German Machine!

ID NR: 110.

The General Terms and Conditions of Heinhuis are applicable to all adverts, offers and quotations by Heinhuis, all agreements entered into by Heinhuis and the negotiations preceding them. By any form of response you accept the applicability of the General Terms and Conditions of Heinhuis and you declare that you have taken note of these General Terms and Conditions. Our prices are export netto prices.