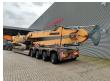

## **Liebherr** R936 LC 21 Meter Long Reach 3D Trimble GCS 900 GPS Laser!

## **Beschrijving**

Liebherr R936LC.

Year: 2016. Hours: 6881. Weight: 34.800 kg. CE Machine. 170 KW. 5.2 KMH. Camera. Airconditioning. Radio CD. Pads: 600 mm.

3th and 4th hydr. function.

1 hydr. bucket.

Central greasing system.

Sprockets: 80%.

UC: 80%.

Boom: 11.500 mm. Stick: 8800 mm. Max range: 21 meter.

3D Trimble GCS 900 GPS Laser!

German Machine!

ID NR: 110.

The General Terms and Conditions of Heinhuis are applicable to all adverts, offers and quotations by Heinhuis, all agreements entered into by Heinhuis and the negotiations preceding them. By any form of response you accept the applicability of the General Terms and Conditions of Heinhuis and you declare that you have taken note of these General Terms and Conditions. Our prices are export netto prices.