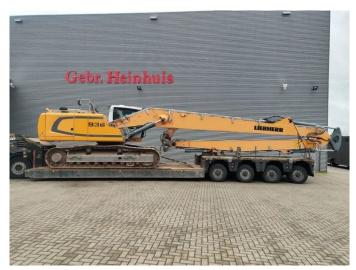

## **Liebherr** R936 LC 21 Meter Long Reach 3D Trimble GCS 900 GPS Laser!

## **Beschrijving**

Liebherr R936LC.

Year: 2016. Hours: 6881. Weight: 34.800 kg. CE Machine. 170 KW. 5.2 KMH. Camera. Airconditioning. Radio CD. Pads: 600 mm.

3th and 4th hydr. function.

1 hydr. bucket.

Central greasing system.

Sprockets: 80%.

UC: 80%.

Boom: 11.500 mm. Stick: 8800 mm. Max range: 21 meter.

3D Trimble GCS 900 GPS Laser!

German Machine!

ID NR: 110.

The General Terms and Conditions of Heinhuis are applicable to all adverts, offers and quotations by Heinhuis, all agreements entered into by Heinhuis and the negotiations preceding them. By any form of response you accept the applicability of the General Terms and Conditions of Heinhuis and you declare that you have taken note of these General Terms and Conditions. Our prices are export netto prices.