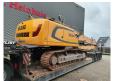

## **Liebherr** R936 LC 21 Meter Long Reach 3D Trimble GCS 900 GPS Laser!

## **Beschrijving**

Liebherr R936LC.

Year: 2016. Hours: 6881. Weight: 34.800 kg. CE Machine. 170 KW. 5.2 KMH. Camera. Airconditioning. Radio CD. Pads: 600 mm.

3th and 4th hydr. function.

1 hydr. bucket.

Central greasing system.

Sprockets: 80%.

UC: 80%.

Boom: 11.500 mm. Stick: 8800 mm. Max range: 21 meter.

3D Trimble GCS 900 GPS Laser!

German Machine!

ID NR: 110.

The General Terms and Conditions of Heinhuis are applicable to all adverts, offers and quotations by Heinhuis, all agreements entered into by Heinhuis and the negotiations preceding them. By any form of response you accept the applicability of the General Terms and Conditions of Heinhuis and you declare that you have taken note of these General Terms and Conditions. Our prices are export netto prices.