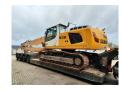

## **Liebherr** R936 LC 21 Meter Long Reach 3D Trimble GCS 900 GPS Laser!

## **Beschrijving**

Liebherr R936LC.

Year: 2016. Hours: 6881. Weight: 34.800 kg. CE Machine. 170 KW. 5.2 KMH. Camera. Airconditioning. Radio CD. Pads: 600 mm.

3th and 4th hydr. function.

1 hydr. bucket.

Central greasing system.

Sprockets: 80%.

UC: 80%.

Boom: 11.500 mm. Stick: 8800 mm. Max range: 21 meter.

3D Trimble GCS 900 GPS Laser!

German Machine!

ID NR: 110.

The General Terms and Conditions of Heinhuis are applicable to all adverts, offers and quotations by Heinhuis, all agreements entered into by Heinhuis and the negotiations preceding them. By any form of response you accept the applicability of the General Terms and Conditions of Heinhuis and you declare that you have taken note of these General Terms and Conditions. Our prices are export netto prices.