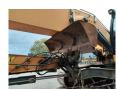

## **Beschrijving**

Liebherr R936LC.

Year: 2016. Hours: 6881. Weight: 34.800 kg. CE Machine. 170 KW. 5.2 KMH. Camera. Airconditioning. Radio CD. Pads: 600 mm.

3th and 4th hydr. function.

1 hydr. bucket.

Central greasing system.

Sprockets: 80%.

UC: 80%.

Boom: 11.500 mm. Stick: 8800 mm. Max range: 21 meter.

3D Trimble GCS 900 GPS Laser!

German Machine!

ID NR: 110.

The General Terms and Conditions of Heinhuis are applicable to all adverts, offers and quotations by Heinhuis, all agreements entered into by Heinhuis and the negotiations preceding them. By any form of response you accept the applicability of the General Terms and Conditions of Heinhuis and you declare that you have taken note of these General Terms and Conditions. Our prices are export netto prices.