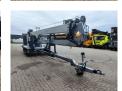

## Paus PTK 31

## Beschrijving

Paus PTK 31.

Year: 2012. Hours: 1395. Weight: 3480 kg. Max weight: 3500 kg.

Axle load: 1: 1750 kg. 2: 1750 kg. Alko axles. Moover.

4 point outriggers.

Diesel.

Radio Remote Control.

Max capacity: 1200 - 1600 kg.

Max height: 31 meter. Max radius: 24.5 meter. Tyres: 195R14 80%.

ID NR: 265.

The General Terms and Conditions of Heinhuis are applicable to all adverts, offers and quotations by Heinhuis, all agreements entered into by Heinhuis and the negotiations preceding them. By any form of response you accept the applicability of the General Terms and Conditions of Heinhuis and you declare that you have taken note of these General Terms and Conditions. Our prices are export netto prices.