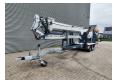

## Paus PTK 31

## Beschrijving

Paus PTK 31.

Year: 2012. Hours: 1395. Weight: 3480 kg. Max weight: 3500 kg.

Axle load: 1: 1750 kg. 2: 1750 kg. Alko axles. Moover.

4 point outriggers.

Diesel.

Radio Remote Control.

Max capacity: 1200 - 1600 kg.

Max height: 31 meter. Max radius: 24.5 meter. Tyres: 195R14 80%.

ID NR: 265.

The General Terms and Conditions of Heinhuis are applicable to all adverts, offers and quotations by Heinhuis, all agreements entered into by Heinhuis and the negotiations preceding them. By any form of response you accept the applicability of the General Terms and Conditions of Heinhuis and you declare that you have taken note of these General Terms and Conditions. Our prices are export netto prices.