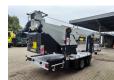

## Paus PTK 31

## Beschrijving

Paus PTK 31.

Year: 2012. Hours: 1395. Weight: 3480 kg. Max weight: 3500 kg.

Axle load: 1: 1750 kg. 2: 1750 kg. Alko axles. Moover.

4 point outriggers.

Diesel.

Radio Remote Control.

Max capacity: 1200 - 1600 kg.

Max height: 31 meter. Max radius: 24.5 meter. Tyres: 195R14 80%.

ID NR: 265.

The General Terms and Conditions of Heinhuis are applicable to all adverts, offers and quotations by Heinhuis, all agreements entered into by Heinhuis and the negotiations preceding them. By any form of response you accept the applicability of the General Terms and Conditions of Heinhuis and you declare that you have taken note of these General Terms and Conditions. Our prices are export netto prices.