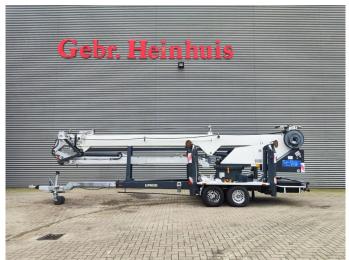

## Paus PTK 31

## Beschrijving

Paus PTK 31.

Year: 2012. Hours: 1395. Weight: 3480 kg. Max weight: 3500 kg.

Axle load: 1: 1750 kg. 2: 1750 kg. Alko axles. Moover.

4 point outriggers.

Diesel.

Radio Remote Control.

Max capacity: 1200 - 1600 kg.

Max height: 31 meter. Max radius: 24.5 meter. Tyres: 195R14 80%.

ID NR: 265.

The General Terms and Conditions of Heinhuis are applicable to all adverts, offers and quotations by Heinhuis, all agreements entered into by Heinhuis and the negotiations preceding them. By any form of response you accept the applicability of the General Terms and Conditions of Heinhuis and you declare that you have taken note of these General Terms and Conditions. Our prices are export netto prices.