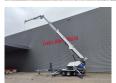

## Paus PTK 31

## Beschrijving

Paus PTK 31.

Year: 2012. Hours: 1395. Weight: 3480 kg. Max weight: 3500 kg.

Axle load: 1: 1750 kg. 2: 1750 kg. Alko axles. Moover.

4 point outriggers.

Diesel.

Radio Remote Control.

Max capacity: 1200 - 1600 kg.

Max height: 31 meter. Max radius: 24.5 meter. Tyres: 195R14 80%.

ID NR: 265.

The General Terms and Conditions of Heinhuis are applicable to all adverts, offers and quotations by Heinhuis, all agreements entered into by Heinhuis and the negotiations preceding them. By any form of response you accept the applicability of the General Terms and Conditions of Heinhuis and you declare that you have taken note of these General Terms and Conditions. Our prices are export netto prices.