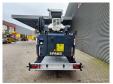

## Paus PTK 31

## Beschrijving

Paus PTK 31.

Year: 2012. Hours: 1395. Weight: 3480 kg. Max weight: 3500 kg.

Axle load: 1: 1750 kg. 2: 1750 kg. Alko axles. Moover.

4 point outriggers.

Diesel.

Radio Remote Control.

Max capacity: 1200 - 1600 kg.

Max height: 31 meter. Max radius: 24.5 meter. Tyres: 195R14 80%.

ID NR: 265.

The General Terms and Conditions of Heinhuis are applicable to all adverts, offers and quotations by Heinhuis, all agreements entered into by Heinhuis and the negotiations preceding them. By any form of response you accept the applicability of the General Terms and Conditions of Heinhuis and you declare that you have taken note of these General Terms and Conditions. Our prices are export netto prices.