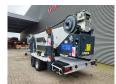

## Paus PTK 31

## Beschrijving

Paus PTK 31.

Year: 2012. Hours: 1395. Weight: 3480 kg. Max weight: 3500 kg.

Axle load: 1: 1750 kg. 2: 1750 kg. Alko axles. Moover.

4 point outriggers.

Diesel.

Radio Remote Control.

Max capacity: 1200 - 1600 kg.

Max height: 31 meter. Max radius: 24.5 meter. Tyres: 195R14 80%.

ID NR: 265.

The General Terms and Conditions of Heinhuis are applicable to all adverts, offers and quotations by Heinhuis, all agreements entered into by Heinhuis and the negotiations preceding them. By any form of response you accept the applicability of the General Terms and Conditions of Heinhuis and you declare that you have taken note of these General Terms and Conditions. Our prices are export netto prices.