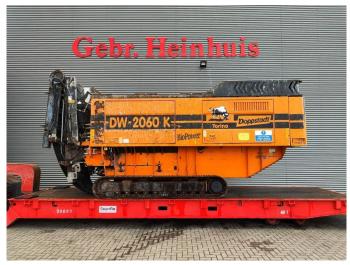

## Doppstadt DW 2060 K Magnetbelt Radio Remote Topcondition!

## **Beschrijving**

Doppstadt DW 2060K.

Year: 2012. Hours: 2143. Weight: 19.500 kg. CE Machine. Magnetbelt. 2 way convenyor. Pads: 400 mm. UC: 80%.

Radio Remote Control.

ID NR: 240.

The General Terms and Conditions of Heinhuis are applicable to all adverts, offers and quotations by Heinhuis, all agreements entered into by Heinhuis and the negotiations preceding them. By any form of response you accept the applicability of the General Terms and Conditions of Heinhuis and you declare that you have taken note of these General Terms and Conditions. Our prices are export netto prices.