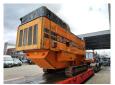

## Doppstadt DW 2060 K Magnetbelt Radio Remote Topcondition!

## **Beschrijving**

Doppstadt DW 2060K.

Year: 2012. Hours: 2143. Weight: 19.500 kg. CE Machine. Magnetbelt. 2 way convenyor. Pads: 400 mm. UC: 80%.

Radio Remote Control.

ID NR: 240.

The General Terms and Conditions of Heinhuis are applicable to all adverts, offers and quotations by Heinhuis, all agreements entered into by Heinhuis and the negotiations preceding them. By any form of response you accept the applicability of the General Terms and Conditions of Heinhuis and you declare that you have taken note of these General Terms and Conditions. Our prices are export netto prices.