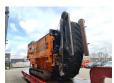

## Doppstadt DW 2060 K Magnetbelt Radio Remote Topcondition!

## **Beschrijving**

Doppstadt DW 2060K.

Year: 2012. Hours: 2143. Weight: 19.500 kg. CE Machine. Magnetbelt. 2 way convenyor. Pads: 400 mm. UC: 80%.

Radio Remote Control.

ID NR: 240.

The General Terms and Conditions of Heinhuis are applicable to all adverts, offers and quotations by Heinhuis, all agreements entered into by Heinhuis and the negotiations preceding them. By any form of response you accept the applicability of the General Terms and Conditions of Heinhuis and you declare that you have taken note of these General Terms and Conditions. Our prices are export netto prices.