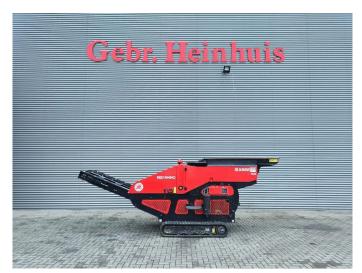

## Red Rhino 5000 Plus

## Beschrijving

Red Rhino 5000 Plus.

Year: 2021. Hours: 1619. Weight: 3050 kg. CE Machine. Radio Remote. 500x250 mm.

Average Product size from 20 mm to 100 mm.

Kubota 25 HP 4 cilinder engine.

Dimmensions machine:

L: 5600 mm. W: 1665 mm. H: 2080 mm.

ID NR: 172.

The General Terms and Conditions of Heinhuis are applicable to all adverts, offers and quotations by Heinhuis, all agreements entered into by Heinhuis and the negotiations preceding them. By any form of response you accept the applicability of the General Terms and Conditions of Heinhuis and you declare that you have taken note of these General Terms and Conditions. Our prices are export netto prices.