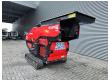

## Red Rhino 5000 Plus

## Beschrijving

Red Rhino 5000 Plus.

Year: 2021. Hours: 1619. Weight: 3050 kg. CE Machine. Radio Remote. 500x250 mm.

Average Product size from 20 mm to 100 mm.

Kubota 25 HP 4 cilinder engine.

Dimmensions machine:

L: 5600 mm. W: 1665 mm. H: 2080 mm.

ID NR: 172.

The General Terms and Conditions of Heinhuis are applicable to all adverts, offers and quotations by Heinhuis, all agreements entered into by Heinhuis and the negotiations preceding them. By any form of response you accept the applicability of the General Terms and Conditions of Heinhuis and you declare that you have taken note of these General Terms and Conditions. Our prices are export netto prices.