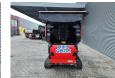

## Red Rhino 5000 Plus

## Beschrijving

Red Rhino 5000 Plus.

Year: 2021. Hours: 1619. Weight: 3050 kg. CE Machine. Radio Remote. 500x250 mm.

Average Product size from 20 mm to 100 mm.

Kubota 25 HP 4 cilinder engine.

Dimmensions machine:

L: 5600 mm. W: 1665 mm. H: 2080 mm.

ID NR: 172.

The General Terms and Conditions of Heinhuis are applicable to all adverts, offers and quotations by Heinhuis, all agreements entered into by Heinhuis and the negotiations preceding them. By any form of response you accept the applicability of the General Terms and Conditions of Heinhuis and you declare that you have taken note of these General Terms and Conditions. Our prices are export netto prices.