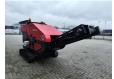

## Red Rhino 5000 Plus

## Beschrijving

Red Rhino 5000 Plus.

Year: 2021. Hours: 1619. Weight: 3050 kg. CE Machine. Radio Remote. 500x250 mm.

Average Product size from 20 mm to 100 mm.

Kubota 25 HP 4 cilinder engine.

Dimmensions machine:

L: 5600 mm. W: 1665 mm. H: 2080 mm.

ID NR: 172.

The General Terms and Conditions of Heinhuis are applicable to all adverts, offers and quotations by Heinhuis, all agreements entered into by Heinhuis and the negotiations preceding them. By any form of response you accept the applicability of the General Terms and Conditions of Heinhuis and you declare that you have taken note of these General Terms and Conditions. Our prices are export netto prices.