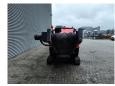

## Red Rhino 5000 Plus

## Beschrijving

Red Rhino 5000 Plus.

Year: 2021. Hours: 1619. Weight: 3050 kg. CE Machine. Radio Remote. 500x250 mm.

Average Product size from 20 mm to 100 mm.

Kubota 25 HP 4 cilinder engine.

Dimmensions machine:

L: 5600 mm. W: 1665 mm. H: 2080 mm.

ID NR: 172.

The General Terms and Conditions of Heinhuis are applicable to all adverts, offers and quotations by Heinhuis, all agreements entered into by Heinhuis and the negotiations preceding them. By any form of response you accept the applicability of the General Terms and Conditions of Heinhuis and you declare that you have taken note of these General Terms and Conditions. Our prices are export netto prices.