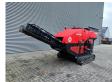

## Red Rhino 5000 Plus

## Beschrijving

Red Rhino 5000 Plus.

Year: 2021. Hours: 1619. Weight: 3050 kg. CE Machine. Radio Remote. 500x250 mm.

Average Product size from 20 mm to 100 mm.

Kubota 25 HP 4 cilinder engine.

Dimmensions machine:

L: 5600 mm. W: 1665 mm. H: 2080 mm.

ID NR: 172.

The General Terms and Conditions of Heinhuis are applicable to all adverts, offers and quotations by Heinhuis, all agreements entered into by Heinhuis and the negotiations preceding them. By any form of response you accept the applicability of the General Terms and Conditions of Heinhuis and you declare that you have taken note of these General Terms and Conditions. Our prices are export netto prices.