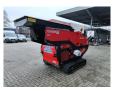

## Red Rhino 5000 Plus

## Beschrijving

Red Rhino 5000 Plus.

Year: 2021. Hours: 1619. Weight: 3050 kg. CE Machine. Radio Remote. 500x250 mm.

Average Product size from 20 mm to 100 mm.

Kubota 25 HP 4 cilinder engine.

Dimmensions machine:

L: 5600 mm. W: 1665 mm. H: 2080 mm.

ID NR: 172.

The General Terms and Conditions of Heinhuis are applicable to all adverts, offers and quotations by Heinhuis, all agreements entered into by Heinhuis and the negotiations preceding them. By any form of response you accept the applicability of the General Terms and Conditions of Heinhuis and you declare that you have taken note of these General Terms and Conditions. Our prices are export netto prices.