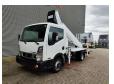

## **Beschrijving**

Nissan Cabstar 35.12 NT400.

Year: 2015.

Milage: 33.704 km. Manual gearbox 5 gears. Max weight: 3500 kg.

Axle load: 1: 1750 kg. 2: 2200 kg. 3 Persons.

Intergrated Radio CD.

Electrical operated windows and mirrors.

Tyres: 195/70R15 80%. Ruthmann TB 270.

Year: 2015.

Max capacity basket: 230 kg / 2 persons + 70 kg.

Max lateral force: 400 N. Max wind speed: 12,5 m/s. Max permitted tilt: 5 degree.

4 point outriggers. Rotated basket.