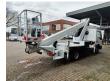

## Nissan Cabstar 35.12 NT400 Ruthmann TB 270 2 Pieces!

Tyres: 195/70R15 80%. Ruthmann TB 270.

Year: 2015.

Max capacity basket: 230 kg / 2 persons + 70 kg.

Max lateral force: 400 N. Max wind speed: 12,5 m/s. Max permitted tilt: 5 degree.

4 point outriggers. Rotated basket.

Electrical function in basket. Max working height: 27 meter.

2 pieces!

ID NR: 651.

The General Terms and Conditions of Heinhuis are applicable to all adverts, offers and quotations by Heinhuis, all agreements entered into by Heinhuis and the negotiations preceding them. By any form of response you accept the applicability of the General Terms and Conditions of Heinhuis and you declare that you have taken note of these General Terms and Conditions. Our prices are export netto prices.