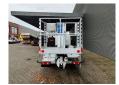

## Nissan Cabstar 35.12 NT400 Ruthmann TB 270 2 Pieces!

Tyres: 195/70R15 80%. Ruthmann TB 270.

Year: 2015.

Max capacity basket: 230 kg / 2 persons + 70 kg.

Max lateral force: 400 N. Max wind speed: 12,5 m/s. Max permitted tilt: 5 degree.

4 point outriggers. Rotated basket.

Electrical function in basket. Max working height: 27 meter.

2 pieces!

ID NR: 651.

The General Terms and Conditions of Heinhuis are applicable to all adverts, offers and quotations by Heinhuis, all agreements entered into by Heinhuis and the negotiations preceding them. By any form of response you accept the applicability of the General Terms and Conditions of Heinhuis and you declare that you have taken note of these General Terms and Conditions. Our prices are export netto prices.