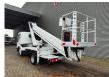

Tyres: 195/70R15 80%. Ruthmann TB 270.

Year: 2015.

Max capacity basket: 230 kg / 2 persons + 70 kg.

Max lateral force: 400 N. Max wind speed: 12,5 m/s. Max permitted tilt: 5 degree.

4 point outriggers. Rotated basket.

Electrical function in basket. Max working height: 27 meter.

2 pieces!

ID NR: 651.

The General Terms and Conditions of Heinhuis are applicable to all adverts, offers and quotations by Heinhuis, all agreements entered into by Heinhuis and the negotiations preceding them. By any form of response you accept the applicability of the General Terms and Conditions of Heinhuis and you declare that you have taken note of these General Terms and Conditions. Our prices are export netto prices.