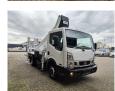

## Nissan Cabstar 35.12 NT400 Ruthmann TB 270 2 Pieces!

## **Beschrijving**

Nissan Cabstar 35.12 NT400.

Year: 2015.

Milage: 33.704 km. Manual gearbox 5 gears. Max weight: 3500 kg.

Axle load: 1: 1750 kg. 2: 2200 kg. 3 Persons.

Intergrated Radio CD.

Electrical operated windows and mirrors.