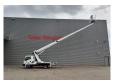

Tyres: 195/70R15 80%. Ruthmann TB 270.

Year: 2015.

Max capacity basket: 230 kg / 2 persons + 70 kg.

Max lateral force: 400 N. Max wind speed: 12,5 m/s. Max permitted tilt: 5 degree.

4 point outriggers. Rotated basket.

Electrical function in basket. Max working height: 27 meter.

2 pieces!

ID NR: 651.

The General Terms and Conditions of Heinhuis are applicable to all adverts, offers and quotations by Heinhuis, all agreements entered into by Heinhuis and the negotiations preceding them. By any form of response you accept the applicability of the General Terms and Conditions of Heinhuis and you declare that you have taken note of these General Terms and Conditions. Our prices are export netto prices.