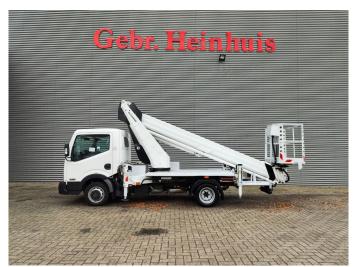

## Nissan Cabstar 35.12 NT400 Ruthmann TB 270 2 Pieces!

## **Beschrijving**

Nissan Cabstar 35.12 NT400.

Year: 2015.

Milage: 33.704 km. Manual gearbox 5 gears. Max weight: 3500 kg.

Axle load: 1: 1750 kg. 2: 2200 kg. 3 Persons.

Intergrated Radio CD.

Electrical operated windows and mirrors.

Tyres: 195/70R15 80%. Ruthmann TB 270.

Year: 2015.

Max capacity basket: 230 kg / 2 persons + 70 kg.

Max lateral force: 400 N. Max wind speed: 12,5 m/s. Max permitted tilt: 5 degree.

4 point outriggers. Rotated basket.