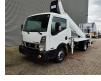

## Ruthmann TB 270 Nissan Cabstar 35.12 NT400 2 Pieces!

## Beschrijving

Nissan Cabstar 35.12 NT400.

Year: 2015. Milage: 33.704 km. Manual gearbox 5 gears. Max weight: 3500 kg. Axle load: 1: 1750 kg. 2: 2200 kg. 3 Persons. Intergrated Radio CD. Electrical operated windows and mirrors. Tyres: 195/70R15 80%. Ruthmann TB 270. Year: 2015. Max capacity basket: 230 kg / 2 persons + 70 kg. Max lateral force: 400 N. Max wind speed: 12,5 m/s. Max permitted tilt: 5 degree. 4 point outriggers. Rotated basket. Electrical function in basket. Max working height: 27 meter.