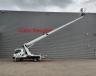

## Ruthmann TB 270 Nissan Cabstar 35.12 NT400 2 Pieces!

## Beschrijving

Nissan Cabstar 35.12 NT400.

Year: 2015. Milage: 33.704 km. Manual gearbox 5 gears. Max weight: 3500 kg. Axle load: 1: 1750 kg. 2: 2200 kg. 3 Persons. Intergrated Radio CD. Electrical operated windows and mirrors. Tyres: 195/70R15 80%. Ruthmann TB 270. Year: 2015. Max capacity basket: 230 kg / 2 persons + 70 kg. Max lateral force: 400 N. Max wind speed: 12,5 m/s. Max permitted tilt: 5 degree. 4 point outriggers. Rotated basket. Electrical function in basket. Max working height: 27 meter.