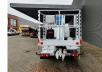

## Ruthmann TB 270 Nissan Cabstar 35.12 NT400 2 Pieces!

## Beschrijving

Nissan Cabstar 35.12 NT400.

Year: 2015. Milage: 33.704 km. Manual gearbox 5 gears. Max weight: 3500 kg. Axle load: 1: 1750 kg. 2: 2200 kg. 3 Persons. Intergrated Radio CD. Electrical operated windows and mirrors. Tyres: 195/70R15 80%. Ruthmann TB 270. Year: 2015. Max capacity basket: 230 kg / 2 persons + 70 kg. Max lateral force: 400 N. Max wind speed: 12,5 m/s. Max permitted tilt: 5 degree. 4 point outriggers. Rotated basket. Electrical function in basket. Max working height: 27 meter.