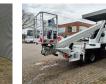

## Ruthmann TB 270 Nissan Cabstar 35.12 NT400 2 Pieces!

## Beschrijving

Nissan Cabstar 35.12 NT400.

Year: 2015. Milage: 33.704 km. Manual gearbox 5 gears. Max weight: 3500 kg. Axle load: 1: 1750 kg. 2: 2200 kg. 3 Persons. Intergrated Radio CD. Electrical operated windows and mirrors. Tyres: 195/70R15 80%. Ruthmann TB 270. Year: 2015. Max capacity basket: 230 kg / 2 persons + 70 kg. Max lateral force: 400 N. Max wind speed: 12,5 m/s. Max permitted tilt: 5 degree. 4 point outriggers. Rotated basket. Electrical function in basket. Max working height: 27 meter.