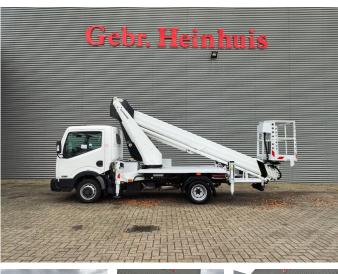

## Ruthmann TB 270 Nissan Cabstar 35.12 NT400 2 Pieces!

## Beschrijving

Nissan Cabstar 35.12 NT400.

Year: 2015. Milage: 33.704 km. Manual gearbox 5 gears. Max weight: 3500 kg. Axle load: 1: 1750 kg. 2: 2200 kg. 3 Persons. Intergrated Radio CD. Electrical operated windows and mirrors. Tyres: 195/70R15 80%. Ruthmann TB 270. Year: 2015. Max capacity basket: 230 kg / 2 persons + 70 kg. Max lateral force: 400 N. Max wind speed: 12,5 m/s. Max permitted tilt: 5 degree. 4 point outriggers. Rotated basket. Electrical function in basket. Max working height: 27 meter.