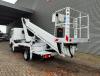

## Ruthmann TB 270 Nissan Cabstar 35.12 NT400 2 Pieces!

## Beschrijving

Nissan Cabstar 35.12 NT400.

Year: 2015. Milage: 33.704 km. Manual gearbox 5 gears. Max weight: 3500 kg. Axle load: 1: 1750 kg. 2: 2200 kg. 3 Persons. Intergrated Radio CD. Electrical operated windows and mirrors. Tyres: 195/70R15 80%. Ruthmann TB 270. Year: 2015. Max capacity basket: 230 kg / 2 persons + 70 kg. Max lateral force: 400 N. Max wind speed: 12,5 m/s. Max permitted tilt: 5 degree. 4 point outriggers. Rotated basket. Electrical function in basket. Max working height: 27 meter.