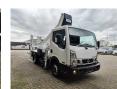

## Ruthmann TB 270 Nissan Cabstar 35.12 NT400 2 Pieces!

## Beschrijving

Nissan Cabstar 35.12 NT400.

Year: 2015. Milage: 33.704 km. Manual gearbox 5 gears. Max weight: 3500 kg. Axle load: 1: 1750 kg. 2: 2200 kg. 3 Persons. Intergrated Radio CD. Electrical operated windows and mirrors. Tyres: 195/70R15 80%. Ruthmann TB 270. Year: 2015. Max capacity basket: 230 kg / 2 persons + 70 kg. Max lateral force: 400 N. Max wind speed: 12,5 m/s. Max permitted tilt: 5 degree. 4 point outriggers. Rotated basket. Electrical function in basket. Max working height: 27 meter.