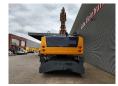

## Liebherr LH 40M Litronic 16 Meter NL Machine!

## **Beschrijving**

Liebherr LH 40M.

Year: 2016. Hours: 10.016. Weight: 41.000 kg. CE Machine. Axle load: 1: 25.000 kg. 2: 25.000 kg. 155 KW. 12 KMH.

Hydr. elavevating cabin.

Camera. Airconditioning. Central greasing system. 4 point outriggers. 3th and 4th hydr. function. Webasto.

Compact boom: 8600 mm.

Loading Stick: 7500 mm.

Total: 16 meter. Tyres: 12.00-20. Rotated 5 teeth grab.

NL Machine!

Topcondition!

ID NR: 162.

The General Terms and Conditions of Heinhuis are applicable to all adverts, offers and quotations by Heinhuis, all agreements entered into by Heinhuis and the negotiations preceding them. By any form of response you accept the applicability of the General Terms and Conditions of Heinhuis and you declare that you have taken note of these General Terms and Conditions. Our prices are export netto prices.