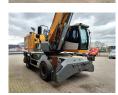

## Liebherr LH 40M Litronic 16 Meter NL Machine!

## **Beschrijving**

Liebherr LH 40M.

Year: 2016. Hours: 10.016. Weight: 41.000 kg. CE Machine. Axle load: 1: 25.000 kg. 2: 25.000 kg. 155 KW. 12 KMH.

Hydr. elavevating cabin.

Camera. Airconditioning. Central greasing system. 4 point outriggers. 3th and 4th hydr. function. Webasto.

Compact boom: 8600 mm.

Loading Stick: 7500 mm.

Total: 16 meter. Tyres: 12.00-20. Rotated 5 teeth grab.

NL Machine!

Topcondition!

ID NR: 162.

The General Terms and Conditions of Heinhuis are applicable to all adverts, offers and quotations by Heinhuis, all agreements entered into by Heinhuis and the negotiations preceding them. By any form of response you accept the applicability of the General Terms and Conditions of Heinhuis and you declare that you have taken note of these General Terms and Conditions. Our prices are export netto prices.