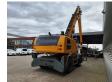

## Liebherr LH 40M Litronic 16 Meter NL Machine!

## **Beschrijving**

Liebherr LH 40M.

Year: 2016. Hours: 10.016. Weight: 41.000 kg. CE Machine. Axle load: 1: 25.000 kg. 2: 25.000 kg. 155 KW. 12 KMH.

Hydr. elavevating cabin.

Camera. Airconditioning. Central greasing system. 4 point outriggers. 3th and 4th hydr. function. Webasto.

Compact boom: 8600 mm.

Loading Stick: 7500 mm.

Total: 16 meter. Tyres: 12.00-20. Rotated 5 teeth grab.

NL Machine!

Topcondition!

ID NR: 162.

The General Terms and Conditions of Heinhuis are applicable to all adverts, offers and quotations by Heinhuis, all agreements entered into by Heinhuis and the negotiations preceding them. By any form of response you accept the applicability of the General Terms and Conditions of Heinhuis and you declare that you have taken note of these General Terms and Conditions. Our prices are export netto prices.