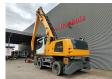

## Liebherr LH 40M Litronic 16 Meter NL Machine!

## **Beschrijving**

Liebherr LH 40M.

Year: 2016. Hours: 10.016. Weight: 41.000 kg. CE Machine. Axle load: 1: 25.000 kg. 2: 25.000 kg. 155 KW. 12 KMH.

Hydr. elavevating cabin.

Camera. Airconditioning. Central greasing system. 4 point outriggers. 3th and 4th hydr. function. Webasto.

Compact boom: 8600 mm.

Loading Stick: 7500 mm.

Total: 16 meter. Tyres: 12.00-20. Rotated 5 teeth grab.

NL Machine!

Topcondition!

ID NR: 162.

The General Terms and Conditions of Heinhuis are applicable to all adverts, offers and quotations by Heinhuis, all agreements entered into by Heinhuis and the negotiations preceding them. By any form of response you accept the applicability of the General Terms and Conditions of Heinhuis and you declare that you have taken note of these General Terms and Conditions. Our prices are export netto prices.