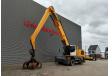

## Liebherr LH 40M Litronic 16 Meter NL Machine!

## **Beschrijving**

Liebherr LH 40M.

Year: 2016. Hours: 10.016. Weight: 41.000 kg. CE Machine. Axle load: 1: 25.000 kg. 2: 25.000 kg. 155 KW. 12 KMH.

Hydr. elavevating cabin.

Camera. Airconditioning. Central greasing system. 4 point outriggers. 3th and 4th hydr. function. Webasto.

Compact boom: 8600 mm.

Loading Stick: 7500 mm.

Total: 16 meter. Tyres: 12.00-20. Rotated 5 teeth grab.

NL Machine!

Topcondition!

ID NR: 162.

The General Terms and Conditions of Heinhuis are applicable to all adverts, offers and quotations by Heinhuis, all agreements entered into by Heinhuis and the negotiations preceding them. By any form of response you accept the applicability of the General Terms and Conditions of Heinhuis and you declare that you have taken note of these General Terms and Conditions. Our prices are export netto prices.