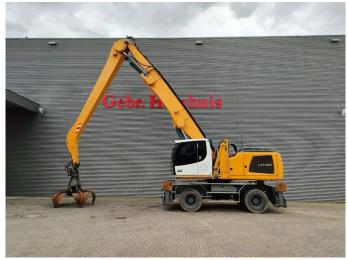

## Liebherr LH 40M Litronic 16 Meter NL Machine!

## **Beschrijving**

Liebherr LH 40M.

Year: 2016. Hours: 10.016. Weight: 41.000 kg. CE Machine. Axle load: 1: 25.000 kg. 2: 25.000 kg. 155 KW. 12 KMH.

Hydr. elavevating cabin.

Camera. Airconditioning. Central greasing system. 4 point outriggers. 3th and 4th hydr. function. Webasto.

Compact boom: 8600 mm.

Loading Stick: 7500 mm.

Total: 16 meter. Tyres: 12.00-20. Rotated 5 teeth grab.

NL Machine!

Topcondition!

ID NR: 162.

The General Terms and Conditions of Heinhuis are applicable to all adverts, offers and quotations by Heinhuis, all agreements entered into by Heinhuis and the negotiations preceding them. By any form of response you accept the applicability of the General Terms and Conditions of Heinhuis and you declare that you have taken note of these General Terms and Conditions. Our prices are export netto prices.