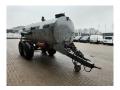

## BSA PTW 7TB Pumptankwagen!

## **Beschrijving**

BSA PTW 7TB.

Year: 1992.

Max weight: 10.000 kg. Axle load: 9500 kg.

Works on Hydraulic from tractor and Hatz Silent 1B50 diesel

engine. Airbraked.

Tyres: 16/70-20 30%.

German machine!