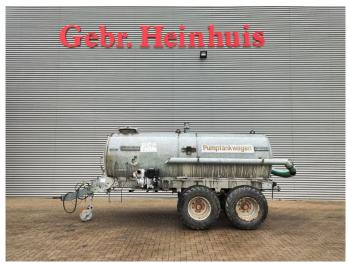

## BSA PTW 7TB Pumptankwagen!

## **Beschrijving**

BSA PTW 7TB.

Year: 1992.

Max weight: 10.000 kg. Axle load: 9500 kg.

Works on Hydraulic from tractor and Hatz Silent 1B50 diesel

engine. Airbraked.

Tyres: 16/70-20 30%.

German machine!