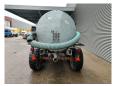

## BSA PTW 7TB Pumptankwagen!

## **Beschrijving**

BSA PTW 7TB.

Year: 1992.

Max weight: 10.000 kg. Axle load: 9500 kg.

Works on Hydraulic from tractor and Hatz Silent 1B50 diesel

engine. Airbraked.

Tyres: 16/70-20 30%.

German machine!