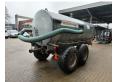

## BSA PTW 7TB Pumptankwagen!

## **Beschrijving**

BSA PTW 7TB.

Year: 1992.

Max weight: 10.000 kg. Axle load: 9500 kg.

Works on Hydraulic from tractor and Hatz Silent 1B50 diesel

engine. Airbraked.

Tyres: 16/70-20 30%.

German machine!