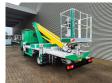

## Multitel MT162 Nissan Cabstar NT400 German Car!

## Beschrijving

Nissan Cabstar NT400.

Year: 2016. Milage: 22.322 km. Manual gearbox 5 gears. Max weight: 3500 kg. Axle load: 1: 1750 kg. 2: 2200 kg. 3 Persons. Radio CD. Electrical operated windows. Wheelbase: 2900 mm. Tyres: 195/70R15 60%. Multitel MT162. Year: 2016. Hours: 3084. Max capacity basket: 300 kg / 2 persons + 140 kg. Max lateral force: 400 N. Max permitted tilt: 1 degree. Max wind speed: 12,5 m/s. 4 point outriggers. Rotated basket. Electrical function in basket. Max working height: 16 meter. Max outreach: 8.9 - 11.5 meter.