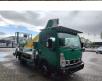

## Multitel MT162 Nissan Cabstar NT400 German Car!

## Beschrijving

Nissan Cabstar NT400.

Year: 2016. Milage: 22.322 km. Manual gearbox 5 gears. Max weight: 3500 kg. Axle load: 1: 1750 kg. 2: 2200 kg. 3 Persons. Radio CD. Electrical operated windows. Wheelbase: 2900 mm. Tyres: 195/70R15 60%. Multitel MT162. Year: 2016. Hours: 3084. Max capacity basket: 300 kg / 2 persons + 140 kg. Max lateral force: 400 N. Max permitted tilt: 1 degree. Max wind speed: 12,5 m/s. 4 point outriggers. Rotated basket. Electrical function in basket. Max working height: 16 meter. Max outreach: 8.9 - 11.5 meter.