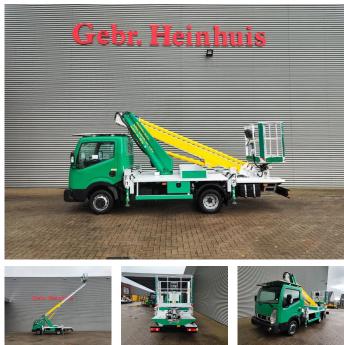

## Multitel MT162 Nissan Cabstar NT400 German Car!

## Beschrijving

Nissan Cabstar NT400.

Year: 2016. Milage: 22.322 km. Manual gearbox 5 gears. Max weight: 3500 kg. Axle load: 1: 1750 kg. 2: 2200 kg. 3 Persons. Radio CD. Electrical operated windows. Wheelbase: 2900 mm. Tyres: 195/70R15 60%. Multitel MT162. Year: 2016. Hours: 3084. Max capacity basket: 300 kg / 2 persons + 140 kg. Max lateral force: 400 N. Max permitted tilt: 1 degree. Max wind speed: 12,5 m/s. 4 point outriggers. Rotated basket. Electrical function in basket. Max working height: 16 meter. Max outreach: 8.9 - 11.5 meter.