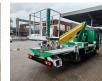

## Multitel MT162 Nissan Cabstar NT400 German Car!

## Beschrijving

Nissan Cabstar NT400.

Year: 2016. Milage: 22.322 km. Manual gearbox 5 gears. Max weight: 3500 kg. Axle load: 1: 1750 kg. 2: 2200 kg. 3 Persons. Radio CD. Electrical operated windows. Wheelbase: 2900 mm. Tyres: 195/70R15 60%. Multitel MT162. Year: 2016. Hours: 3084. Max capacity basket: 300 kg / 2 persons + 140 kg. Max lateral force: 400 N. Max permitted tilt: 1 degree. Max wind speed: 12,5 m/s. 4 point outriggers. Rotated basket. Electrical function in basket. Max working height: 16 meter. Max outreach: 8.9 - 11.5 meter.