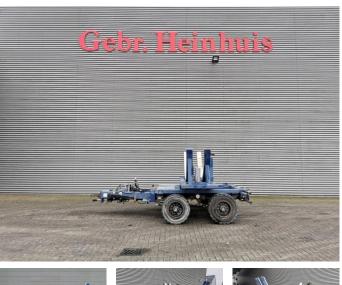

## **WFT** Transportwagen Rootseite Rotorblatt Vestas V112 Powersteering Dolly!

## Beschrijving

WFT Transportwagen Rootseite Rotorblatt Vestas V112 Dolly.

Year: 2013. ADR axles. Steelsuspension. 5th wheel. 2nd axle powersteered steering axle. Weight: 3500 kg. Capacity: 12 Ton. Hydraulic presure: 110 bar. Pneumatic presure: 8 bar. Tyres: 250-15 NHS.