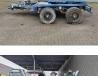

## **WFT** Transportwagen Rootseite Rotorblatt Vestas V112 Powersteering Dolly!

## Beschrijving

WFT Transportwagen Rootseite Rotorblatt Vestas V112 Dolly.

Year: 2013. ADR axles. Steelsuspension. 5th wheel. 2nd axle powersteered steering axle. Weight: 3500 kg. Capacity: 12 Ton. Hydraulic presure: 110 bar. Pneumatic presure: 8 bar. Tyres: 250-15 NHS.