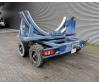

## **WFT** Transportwagen Rootseite Rotorblatt Vestas V112 Powersteering Dolly!

## Beschrijving

WFT Transportwagen Rootseite Rotorblatt Vestas V112 Dolly.

Year: 2013. ADR axles. Steelsuspension. 5th wheel. 2nd axle powersteered steering axle. Weight: 3500 kg. Capacity: 12 Ton. Hydraulic presure: 110 bar. Pneumatic presure: 8 bar. Tyres: 250-15 NHS.