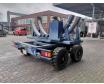

## **WFT** Transportwagen Rootseite Rotorblatt Vestas V112 Powersteering Dolly!

## Beschrijving

WFT Transportwagen Rootseite Rotorblatt Vestas V112 Dolly.

Year: 2013. ADR axles. Steelsuspension. 5th wheel. 2nd axle powersteered steering axle. Weight: 3500 kg. Capacity: 12 Ton. Hydraulic presure: 110 bar. Pneumatic presure: 8 bar. Tyres: 250-15 NHS.