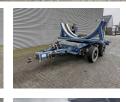

## **WFT** Transportwagen Rootseite Rotorblatt Vestas V112 Powersteering Dolly!

## Beschrijving

WFT Transportwagen Rootseite Rotorblatt Vestas V112 Dolly.

Year: 2013. ADR axles. Steelsuspension. 5th wheel. 2nd axle powersteered steering axle. Weight: 3500 kg. Capacity: 12 Ton. Hydraulic presure: 110 bar. Pneumatic presure: 8 bar. Tyres: 250-15 NHS.