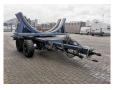

## **WFT** Transportwagen Rootseite Rotorblatt Vestas V112 Powersteering Dolly!

## Beschrijving

WFT Transportwagen Rootseite Rotorblatt Vestas V112 Dolly.

Year: 2013. ADR axles. Steelsuspension. 5th wheel. 2nd axle powersteered steering axle. Weight: 3500 kg. Capacity: 12 Ton. Hydraulic presure: 110 bar. Pneumatic presure: 8 bar. Tyres: 250-15 NHS.