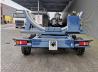

## **WFT** Transportwagen Rootseite Rotorblatt Vestas V112 Powersteering Dolly!

## Beschrijving

WFT Transportwagen Rootseite Rotorblatt Vestas V112 Dolly.

Year: 2013. ADR axles. Steelsuspension. 5th wheel. 2nd axle powersteered steering axle. Weight: 3500 kg. Capacity: 12 Ton. Hydraulic presure: 110 bar. Pneumatic presure: 8 bar. Tyres: 250-15 NHS.