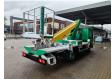

## Nissan Cabstar NT400 Multitel MT162 German Car!

## **Beschrijving**

Nissan Cabstar NT400.

Year: 2016. Milage: 22.322 km. Manual gearbox 5 gears. Max weight: 3500 kg.

Axle load: 1: 1750 kg. 2: 2200 kg. 3 Persons. Radio CD.

Electrical operated windows. Wheelbase: 2900 mm. Tyres: 195/70R15 60%.

Multitel MT162. Year: 2016. Hours: 3084.

Max capacity basket: 300 kg / 2 persons + 140 kg.

Max lateral force: 400 N. Max permitted tilt: 1 degree. Max wind speed: 12,5 m/s.

4 point outriggers. Rotated basket.

Electrical function in basket. Max working height: 16 meter. Max outreach: 8.9 - 11.5 meter.

German Car!

ID NR: 419.

The General Terms and Conditions of Heinhuis are applicable to all adverts, offers and quotations by Heinhuis, all agreements entered into by Heinhuis and the negotiations preceding them. By any form of response you accept the applicability of the General Terms and Conditions of Heinhuis and you declare that you have taken note of these General Terms and Conditions. Our prices are export netto prices.