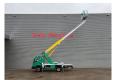

Multitel MT162. Year: 2016. Hours: 3084.

Max capacity basket: 300 kg / 2 persons + 140 kg.

Max lateral force: 400 N. Max permitted tilt: 1 degree. Max wind speed: 12,5 m/s.

4 point outriggers. Rotated basket.

Electrical function in basket. Max working height: 16 meter. Max outreach: 8.9 - 11.5 meter.

German Car!

ID NR: 419.

The General Terms and Conditions of Heinhuis are applicable to all adverts, offers and quotations by Heinhuis, all agreements entered into by Heinhuis and the negotiations preceding them. By any form of response you accept the applicability of the General Terms and Conditions of Heinhuis and you declare that you have taken note of these General Terms and Conditions. Our prices are export netto prices.