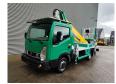

## **Beschrijving**

Nissan Cabstar NT400.

Year: 2016. Milage: 22.322 km. Manual gearbox 5 gears. Max weight: 3500 kg.

Axle load: 1: 1750 kg. 2: 2200 kg. 3 Persons. Radio CD.

Electrical operated windows. Wheelbase: 2900 mm. Tyres: 195/70R15 60%.

Multitel MT162. Year: 2016. Hours: 3084.

Max capacity basket: 300 kg / 2 persons + 140 kg.

Max lateral force: 400 N. Max permitted tilt: 1 degree. Max wind speed: 12,5 m/s.

4 point outriggers. Rotated basket.