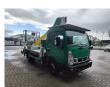

## Nissan Cabstar NT400 Multitel MT162 German Car!

## **Beschrijving**

Nissan Cabstar NT400.

Year: 2016. Milage: 22.322 km. Manual gearbox 5 gears. Max weight: 3500 kg.

Axle load: 1: 1750 kg. 2: 2200 kg. 3 Persons. Radio CD.

Electrical operated windows. Wheelbase: 2900 mm. Tyres: 195/70R15 60%.

Multitel MT162. Year: 2016. Hours: 3084.

Max capacity basket: 300 kg / 2 persons + 140 kg.

Max lateral force: 400 N. Max permitted tilt: 1 degree. Max wind speed: 12,5 m/s.

4 point outriggers. Rotated basket.

Electrical function in basket. Max working height: 16 meter. Max outreach: 8.9 - 11.5 meter.

German Car!

ID NR: 419.

The General Terms and Conditions of Heinhuis are applicable to all adverts, offers and quotations by Heinhuis, all agreements entered into by Heinhuis and the negotiations preceding them. By any form of response you accept the applicability of the General Terms and Conditions of Heinhuis and you declare that you have taken note of these General Terms and Conditions. Our prices are export netto prices.