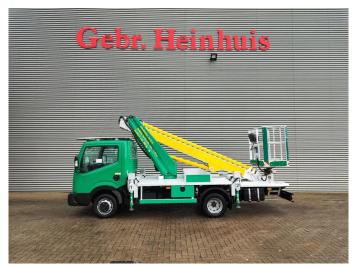

## Nissan Cabstar NT400 Multitel MT162 German Car!

## **Beschrijving**

Nissan Cabstar NT400.

Year: 2016. Milage: 22.322 km. Manual gearbox 5 gears. Max weight: 3500 kg.

Axle load: 1: 1750 kg. 2: 2200 kg. 3 Persons. Radio CD.

Electrical operated windows. Wheelbase: 2900 mm. Tyres: 195/70R15 60%.

Multitel MT162. Year: 2016. Hours: 3084.

Max capacity basket: 300 kg / 2 persons + 140 kg.

Max lateral force: 400 N. Max permitted tilt: 1 degree. Max wind speed: 12,5 m/s.

4 point outriggers. Rotated basket.

Electrical function in basket. Max working height: 16 meter. Max outreach: 8.9 - 11.5 meter.

German Car!

ID NR: 419.

The General Terms and Conditions of Heinhuis are applicable to all adverts, offers and quotations by Heinhuis, all agreements entered into by Heinhuis and the negotiations preceding them. By any form of response you accept the applicability of the General Terms and Conditions of Heinhuis and you declare that you have taken note of these General Terms and Conditions. Our prices are export netto prices.