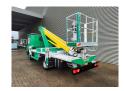

## Nissan Cabstar NT400 Multitel MT162 German Car!

## **Beschrijving**

Nissan Cabstar NT400.

Year: 2016. Milage: 22.322 km. Manual gearbox 5 gears. Max weight: 3500 kg.

Axle load: 1: 1750 kg. 2: 2200 kg. 3 Persons. Radio CD.

Electrical operated windows. Wheelbase: 2900 mm. Tyres: 195/70R15 60%.

Multitel MT162. Year: 2016. Hours: 3084.

Max capacity basket: 300 kg / 2 persons + 140 kg.

Max lateral force: 400 N. Max permitted tilt: 1 degree. Max wind speed: 12,5 m/s.

4 point outriggers. Rotated basket.

Electrical function in basket. Max working height: 16 meter. Max outreach: 8.9 - 11.5 meter.

German Car!

ID NR: 419.

The General Terms and Conditions of Heinhuis are applicable to all adverts, offers and quotations by Heinhuis, all agreements entered into by Heinhuis and the negotiations preceding them. By any form of response you accept the applicability of the General Terms and Conditions of Heinhuis and you declare that you have taken note of these General Terms and Conditions. Our prices are export netto prices.