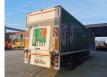

## Samro SR 233 DCP Powersteering Tailgate NL Trailer!

## Beschrijving

Samro SR 233 DCP.

Year: 2002. SAF axles. Weight: 8570 kg. Load Capacity: 21.430 kg. Max weight: 30.000 kg. 2nd axle Powersteering. Airsuspension. Central greasing system. Spare tyre. Dhollandia DHLSU Tailgate. Capacity: 2000 kg. Dimmensions inside: L: 11.500 mm. W: 2500 mm. H: 2300 mm. Tyres: 385/65R22,5 80%.