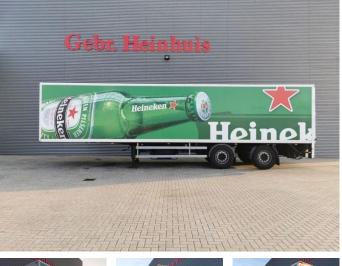

## Samro SR 233 DCP Powersteering Tailgate NL Trailer!

## Beschrijving

Samro SR 233 DCP.

Year: 2002. SAF axles. Weight: 8570 kg. Load Capacity: 21.430 kg. Max weight: 30.000 kg. 2nd axle Powersteering. Airsuspension. Central greasing system. Spare tyre. Dhollandia DHLSU Tailgate. Capacity: 2000 kg. Dimmensions inside: L: 11.500 mm. W: 2500 mm. H: 2300 mm. Tyres: 385/65R22,5 80%.