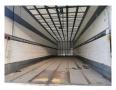

## Samro SR 233 DCP Powersteering Tailgate NL Trailer!

## Beschrijving

Samro SR 233 DCP.

Year: 2002. SAF axles. Weight: 8570 kg. Load Capacity: 21.430 kg. Max weight: 30.000 kg. 2nd axle Powersteering. Airsuspension. Central greasing system. Spare tyre. Dhollandia DHLSU Tailgate. Capacity: 2000 kg. Dimmensions inside: L: 11.500 mm. W: 2500 mm. H: 2300 mm. Tyres: 385/65R22,5 80%.