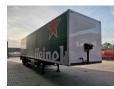

## Samro SR 233 DCP Powersteering Tailgate NL Trailer!

## Beschrijving

Samro SR 233 DCP.

Year: 2002. SAF axles. Weight: 8570 kg. Load Capacity: 21.430 kg. Max weight: 30.000 kg. 2nd axle Powersteering. Airsuspension. Central greasing system. Spare tyre. Dhollandia DHLSU Tailgate. Capacity: 2000 kg. Dimmensions inside: L: 11.500 mm. W: 2500 mm. H: 2300 mm. Tyres: 385/65R22,5 80%.