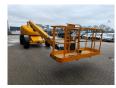

## **Haulotte** H21TX

## **Beschrijving**

Haulotte H21TX.

Year: 2011. Hours: 3940. Weight: 11.750 kg. CE Machine.

Max capacity basket: 230 kg / 2 persons + 70 kg.

32 KW Hatz 3L41C diesel engine.

Max lateral force: 400 N.
Max wind speed: 12,5 m/s.
Max permitted tilt: 5 degree / 40%.

Rotated basket.

Max working height: 21 meter. Tyres: 385/65R22,5 80%.

ID NR: 351.

The General Terms and Conditions of Heinhuis are applicable to all adverts, offers and quotations by Heinhuis, all agreements entered into by Heinhuis and the negotiations preceding them. By any form of response you accept the applicability of the General Terms and Conditions of Heinhuis and you declare that you have taken note of these General Terms and Conditions. Our prices are export netto prices.