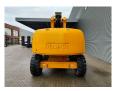

## **Haulotte** H21TX

## **Beschrijving**

Haulotte H21TX.

Year: 2011. Hours: 3940. Weight: 11.750 kg. CE Machine.

Max capacity basket: 230 kg / 2 persons + 70 kg.

32 KW Hatz 3L41C diesel engine.

Max lateral force: 400 N.
Max wind speed: 12,5 m/s.
Max permitted tilt: 5 degree / 40%.