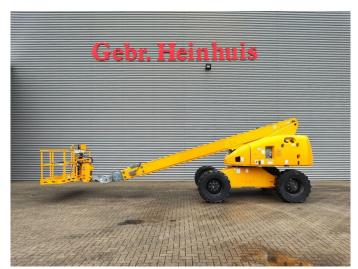

## **Beschrijving**

Haulotte H21TX.

Year: 2011. Hours: 3940. Weight: 11.750 kg. CE Machine.

Max capacity basket: 230 kg / 2 persons + 70 kg.

32 KW Hatz 3L41C diesel engine.

Max lateral force: 400 N.
Max wind speed: 12,5 m/s.
Max permitted tilt: 5 degree / 40%.

Rotated basket.

Max working height: 21 meter. Tyres: 385/65R22,5 80%.

ID NR: 351.

The General Terms and Conditions of Heinhuis are applicable to all adverts, offers and quotations by Heinhuis, all agreements entered into by Heinhuis and the negotiations preceding them. By any form of response you accept the applicability of the General Terms and Conditions of Heinhuis and you declare that you have taken note of these General Terms and Conditions. Our prices are export netto prices.