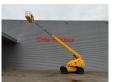

## **Beschrijving**

Haulotte H21TX.

Year: 2011. Hours: 3940. Weight: 11.750 kg. CE Machine.

Max capacity basket: 230 kg / 2 persons + 70 kg.

32 KW Hatz 3L41C diesel engine.

Max lateral force: 400 N.
Max wind speed: 12,5 m/s.
Max permitted tilt: 5 degree / 40%.

Rotated basket.

Max working height: 21 meter. Tyres: 385/65R22,5 80%.

ID NR: 351.

The General Terms and Conditions of Heinhuis are applicable to all adverts, offers and quotations by Heinhuis, all agreements entered into by Heinhuis and the negotiations preceding them. By any form of response you accept the applicability of the General Terms and Conditions of Heinhuis and you declare that you have taken note of these General Terms and Conditions. Our prices are export netto prices.