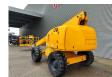

## **Beschrijving**

Haulotte H21TX.

Year: 2011. Hours: 3940. Weight: 11.750 kg. CE Machine.

Max capacity basket: 230 kg / 2 persons + 70 kg.

32 KW Hatz 3L41C diesel engine.

Max lateral force: 400 N.
Max wind speed: 12,5 m/s.
Max permitted tilt: 5 degree / 40%.

Rotated basket.

Max working height: 21 meter. Tyres: 385/65R22,5 80%.

ID NR: 351.

The General Terms and Conditions of Heinhuis are applicable to all adverts, offers and quotations by Heinhuis, all agreements entered into by Heinhuis and the negotiations preceding them. By any form of response you accept the applicability of the General Terms and Conditions of Heinhuis and you declare that you have taken note of these General Terms and Conditions. Our prices are export netto prices.