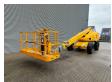

## **Beschrijving**

Haulotte H21TX.

Year: 2011. Hours: 3940. Weight: 11.750 kg. CE Machine.

Max capacity basket: 230 kg / 2 persons + 70 kg.

32 KW Hatz 3L41C diesel engine.

Max lateral force: 400 N.
Max wind speed: 12,5 m/s.
Max permitted tilt: 5 degree / 40%.

Rotated basket.

Max working height: 21 meter. Tyres: 385/65R22,5 80%.

ID NR: 351.

The General Terms and Conditions of Heinhuis are applicable to all adverts, offers and quotations by Heinhuis, all agreements entered into by Heinhuis and the negotiations preceding them. By any form of response you accept the applicability of the General Terms and Conditions of Heinhuis and you declare that you have taken note of these General Terms and Conditions. Our prices are export netto prices.