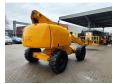

## **Haulotte** H21TX

## **Beschrijving**

Haulotte H21TX.

Year: 2011. Hours: 3940. Weight: 11.750 kg. CE Machine.

Max capacity basket: 230 kg / 2 persons + 70 kg.

32 KW Hatz 3L41C diesel engine.

Max lateral force: 400 N.
Max wind speed: 12,5 m/s.
Max permitted tilt: 5 degree / 40%.