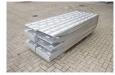

## **Diversen** Allu Ramps / Allu auffahrrampen - 23.8 Ton Capacity - New!

## **Beschrijving**

Allu Ramps.

Capacity: 23.8 ton. Dimmensions: Lenght: 2400 mm. Width: 450 mm. Thickness: 140 mm.

Price pro set from 2 pieces!

The General Terms and Conditions of Heinhuis are applicable to all adverts, offers and quotations by Heinhuis, all agreements entered into by Heinhuis and the negotiations preceding them. By any form of response you accept the applicability of the General Terms and Conditions of Heinhuis and you declare that you have taken note of these General Terms and Conditions. Our prices are export netto prices.