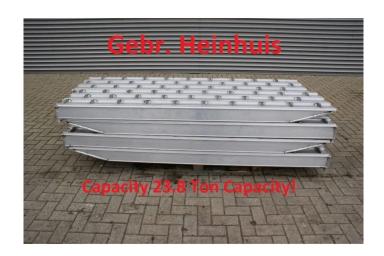

## **Diversen** Allu Ramps / Allu auffahrrampen - 23.8 Ton Capacity - New!

## **Beschrijving**

Allu Ramps.

Capacity: 23.8 ton. Dimmensions: Lenght: 2400 mm. Width: 450 mm. Thickness: 140 mm.

Price pro set from 2 pieces!

The General Terms and Conditions of Heinhuis are applicable to all adverts, offers and quotations by Heinhuis, all agreements entered into by Heinhuis and the negotiations preceding them. By any form of response you accept the applicability of the General Terms and Conditions of Heinhuis and you declare that you have taken note of these General Terms and Conditions. Our prices are export netto prices.