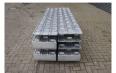

## **Diversen** Allu Ramps / Allu auffahrrampen - 23.8 Ton Capacity - New!

## **Beschrijving**

Allu Ramps.

Capacity: 23.8 ton. Dimmensions: Lenght: 2400 mm. Width: 450 mm. Thickness: 140 mm.

Price pro set from 2 pieces!

The General Terms and Conditions of Heinhuis are applicable to all adverts, offers and quotations by Heinhuis, all agreements entered into by Heinhuis and the negotiations preceding them. By any form of response you accept the applicability of the General Terms and Conditions of Heinhuis and you declare that you have taken note of these General Terms and Conditions. Our prices are export netto prices.