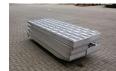

## **Diversen** Allu Ramps / Allu auffahrrampen - 23.8 Ton Capacity - New!

## **Beschrijving**

Allu Ramps.

Capacity: 23.8 ton. Dimmensions: Lenght: 2400 mm. Width: 450 mm. Thickness: 140 mm.

Price pro set from 2 pieces!

The General Terms and Conditions of Heinhuis are applicable to all adverts, offers and quotations by Heinhuis, all agreements entered into by Heinhuis and the negotiations preceding them. By any form of response you accept the applicability of the General Terms and Conditions of Heinhuis and you declare that you have taken note of these General Terms and Conditions. Our prices are export netto prices.