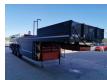

## **Langendorf** SBL 27/35 9500 MM Airsuspension Topcondition Like New 2 Pieces!

## Beschrijving

Langendorf SBL 27/35.

Year: 2012.

9 Tons BPW axles. Weight: 10.020 kg. Load capacity: 34980 kg. Max weight: 45.000 kg. Kingpin load: 18.000 kg.

ABS.

Hydraulic from trailer works on hydraulic from the truck.

Airsuspension. Allu boards on neck. Dimmensions inside:

L: 9500 mm. W: 1520 mm. H: 1650 mm.

Total dimmensions trailer:

L: 12.800 mm. W: 2550 mm. H: 2400 mm.

Tyres: 385/65R22,5 90%.

Topcondition!

Like New!

ID NR: 604.