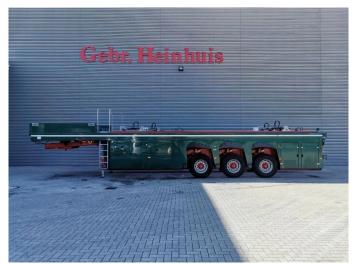

## **Langendorf** SBL 27/35 9500 MM Airsuspension Topcondition Like New 2 Pieces!

## Beschrijving

Langendorf SBL 27/35.

Year: 2012.

9 Tons BPW axles. Weight: 10.020 kg. Load capacity: 34980 kg. Max weight: 45.000 kg. Kingpin load: 18.000 kg.

ABS.

Hydraulic from trailer works on hydraulic from the truck.

Airsuspension. Allu boards on neck. Dimmensions inside:

L: 9500 mm. W: 1520 mm. H: 1650 mm.

Total dimmensions trailer:

L: 12.800 mm. W: 2550 mm. H: 2400 mm.

Tyres: 385/65R22,5 90%.

Topcondition!

Like New!

ID NR: 604.