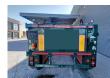

## **Langendorf** SBL 27/35 9500 MM Airsuspension Topcondition Like New 2 Pieces!

## Beschrijving

Langendorf SBL 27/35.

Year: 2012.

9 Tons BPW axles. Weight: 10.020 kg. Load capacity: 34980 kg. Max weight: 45.000 kg. Kingpin load: 18.000 kg.

ABS.

Hydraulic from trailer works on hydraulic from the truck.

Airsuspension. Allu boards on neck. Dimmensions inside:

L: 9500 mm. W: 1520 mm. H: 1650 mm.

Total dimmensions trailer:

L: 12.800 mm. W: 2550 mm. H: 2400 mm.

Tyres: 385/65R22,5 90%.

Topcondition!

Like New!

ID NR: 604.