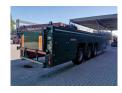

## **Langendorf** SBL 27/35 9500 MM Airsuspension Topcondition Like New 2 Pieces!

## Beschrijving

Langendorf SBL 27/35.

Year: 2012.

9 Tons BPW axles. Weight: 10.020 kg. Load capacity: 34980 kg. Max weight: 45.000 kg. Kingpin load: 18.000 kg.

ABS.

Hydraulic from trailer works on hydraulic from the truck.

Airsuspension. Allu boards on neck. Dimmensions inside:

L: 9500 mm. W: 1520 mm. H: 1650 mm.

Total dimmensions trailer:

L: 12.800 mm. W: 2550 mm. H: 2400 mm.

Tyres: 385/65R22,5 90%.

Topcondition!

Like New!

ID NR: 604.