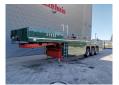

## **Langendorf** SBL 27/35 9500 MM Airsuspension Topcondition Like New 2 Pieces!

## Beschrijving

Langendorf SBL 27/35.

Year: 2012.

9 Tons BPW axles. Weight: 10.020 kg. Load capacity: 34980 kg. Max weight: 45.000 kg. Kingpin load: 18.000 kg.

ABS.

Hydraulic from trailer works on hydraulic from the truck.

Airsuspension. Allu boards on neck. Dimmensions inside:

L: 9500 mm. W: 1520 mm. H: 1650 mm.

Total dimmensions trailer:

L: 12.800 mm. W: 2550 mm. H: 2400 mm.

Tyres: 385/65R22,5 90%.

Topcondition!

Like New!

ID NR: 604.