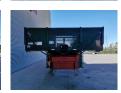

## **Langendorf** SBL 27/35 9500 MM Airsuspension Topcondition Like New 2 Pieces!

## Beschrijving

Langendorf SBL 27/35.

Year: 2012.

9 Tons BPW axles. Weight: 10.020 kg. Load capacity: 34980 kg. Max weight: 45.000 kg. Kingpin load: 18.000 kg.

ABS.

Hydraulic from trailer works on hydraulic from the truck.

Airsuspension. Allu boards on neck. Dimmensions inside:

L: 9500 mm. W: 1520 mm. H: 1650 mm.

Total dimmensions trailer:

L: 12.800 mm. W: 2550 mm. H: 2400 mm.

Tyres: 385/65R22,5 90%.

Topcondition!

Like New!

ID NR: 604.