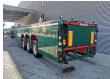

## **Langendorf** SBL 27/35 9500 MM Airsuspension Topcondition Like New 2 Pieces!

## Beschrijving

Langendorf SBL 27/35.

Year: 2012.

9 Tons BPW axles. Weight: 10.020 kg. Load capacity: 34980 kg. Max weight: 45.000 kg. Kingpin load: 18.000 kg.

ABS.

Hydraulic from trailer works on hydraulic from the truck.

Airsuspension. Allu boards on neck. Dimmensions inside:

L: 9500 mm. W: 1520 mm. H: 1650 mm.

Total dimmensions trailer:

L: 12.800 mm. W: 2550 mm. H: 2400 mm.

Tyres: 385/65R22,5 90%.

Topcondition!

Like New!

ID NR: 604.