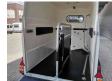

## **Beschrijving**

Westfalia Jupiter XL 24.

Year: 2019. 1200 kg axles. Weight: 1080 kg. Max weight: 2400 kg. Saddle room. Place for 2 horses. Camera.

15 Inch allu wheels. Tyres: 195/65R15 90%.

Like New!

ID NR: 346.