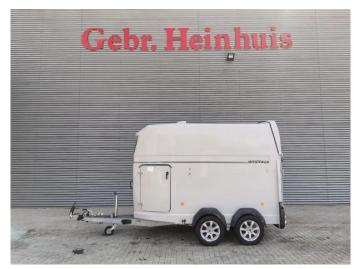

## Westfalia Jupiter XL 24

## **Beschrijving**

Westfalia Jupiter XL 24.

Year: 2019. 1200 kg axles. Weight: 1080 kg. Max weight: 2400 kg. Saddle room. Place for 2 horses. Camera.

15 Inch allu wheels. Tyres: 195/65R15 90%.

Like New!

ID NR: 346.