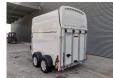

## Westfalia Jupiter XL 24

## **Beschrijving**

Westfalia Jupiter XL 24.

Year: 2019. 1200 kg axles. Weight: 1080 kg. Max weight: 2400 kg. Saddle room. Place for 2 horses. Camera.

15 Inch allu wheels. Tyres: 195/65R15 90%.

Like New!

ID NR: 346.