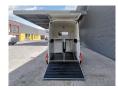

## **Beschrijving**

Westfalia Jupiter XL 24.

Year: 2019. 1200 kg axles. Weight: 1080 kg. Max weight: 2400 kg. Saddle room. Place for 2 horses. Camera.

15 Inch allu wheels. Tyres: 195/65R15 90%.

Like New!

ID NR: 346.