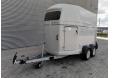

## Westfalia Jupiter XL 24

## **Beschrijving**

Westfalia Jupiter XL 24.

Year: 2019. 1200 kg axles. Weight: 1080 kg. Max weight: 2400 kg. Saddle room. Place for 2 horses. Camera.

15 Inch allu wheels. Tyres: 195/65R15 90%.

Like New!

ID NR: 346.