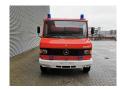

## Mercedes-Benz 811 D 4x2 Feuerwehr 10.000 KM!

## **Beschrijving**

Mercedes Benz 811 D 4x2.

Year: 1990.

Milage: 10.133 km.
Manual gearbox 5 gears.

Weight: 4665 kg. Max weight: 7490 kg.

Axle load: 1: 2500 kg. 2: 5600 kg. 3 Persons. Engine brake.

Wheelbase: 4200 mm. Steelsuspension. Tyres: 8.5R17,5 90%. Ewers Hurowa PRU.

German Truck!

Like New!

ID NR: 68.

The General Terms and Conditions of Heinhuis are applicable to all adverts, offers and quotations by Heinhuis, all agreements entered into by Heinhuis and the negotiations preceding them. By any form of response you accept the applicability of the General Terms and Conditions of Heinhuis and you declare that you have taken note of these General Terms and Conditions. Our prices are export netto prices.