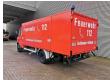

## Mercedes-Benz 811 D 4x2 Feuerwehr 10.000 KM!

## **Beschrijving**

Mercedes Benz 811 D 4x2.

Year: 1990.

Milage: 10.133 km.
Manual gearbox 5 gears.

Weight: 4665 kg. Max weight: 7490 kg.

Axle load: 1: 2500 kg. 2: 5600 kg. 3 Persons. Engine brake.

Wheelbase: 4200 mm. Steelsuspension. Tyres: 8.5R17,5 90%. Ewers Hurowa PRU.

German Truck!

Like New!

ID NR: 68.

The General Terms and Conditions of Heinhuis are applicable to all adverts, offers and quotations by Heinhuis, all agreements entered into by Heinhuis and the negotiations preceding them. By any form of response you accept the applicability of the General Terms and Conditions of Heinhuis and you declare that you have taken note of these General Terms and Conditions. Our prices are export netto prices.