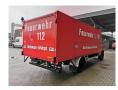

## Mercedes-Benz 811 D 4x2 Feuerwehr 10.000 KM!

## **Beschrijving**

Mercedes Benz 811 D 4x2.

Year: 1990.

Milage: 10.133 km.
Manual gearbox 5 gears.

Weight: 4665 kg. Max weight: 7490 kg.

Axle load: 1: 2500 kg. 2: 5600 kg. 3 Persons. Engine brake.

Wheelbase: 4200 mm. Steelsuspension. Tyres: 8.5R17,5 90%. Ewers Hurowa PRU.

German Truck!

Like New!

ID NR: 68.

The General Terms and Conditions of Heinhuis are applicable to all adverts, offers and quotations by Heinhuis, all agreements entered into by Heinhuis and the negotiations preceding them. By any form of response you accept the applicability of the General Terms and Conditions of Heinhuis and you declare that you have taken note of these General Terms and Conditions. Our prices are export netto prices.