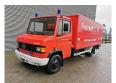

## Mercedes-Benz 811 D 4x2 Feuerwehr 10.000 KM!

## **Beschrijving**

Mercedes Benz 811 D 4x2.

Year: 1990.

Milage: 10.133 km.
Manual gearbox 5 gears.

Weight: 4665 kg. Max weight: 7490 kg.

Axle load: 1: 2500 kg. 2: 5600 kg. 3 Persons. Engine brake.

Wheelbase: 4200 mm. Steelsuspension. Tyres: 8.5R17,5 90%. Ewers Hurowa PRU.

German Truck!

Like New!

ID NR: 68.

The General Terms and Conditions of Heinhuis are applicable to all adverts, offers and quotations by Heinhuis, all agreements entered into by Heinhuis and the negotiations preceding them. By any form of response you accept the applicability of the General Terms and Conditions of Heinhuis and you declare that you have taken note of these General Terms and Conditions. Our prices are export netto prices.