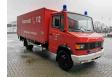

## Mercedes-Benz 811 D 4x2 Feuerwehr 10.000 KM!

## **Beschrijving**

Mercedes Benz 811 D 4x2.

Year: 1990.

Milage: 10.133 km.
Manual gearbox 5 gears.

Weight: 4665 kg. Max weight: 7490 kg.

Axle load: 1: 2500 kg. 2: 5600 kg. 3 Persons. Engine brake.

Wheelbase: 4200 mm. Steelsuspension. Tyres: 8.5R17,5 90%. Ewers Hurowa PRU.

German Truck!

Like New!

ID NR: 68.

The General Terms and Conditions of Heinhuis are applicable to all adverts, offers and quotations by Heinhuis, all agreements entered into by Heinhuis and the negotiations preceding them. By any form of response you accept the applicability of the General Terms and Conditions of Heinhuis and you declare that you have taken note of these General Terms and Conditions. Our prices are export netto prices.