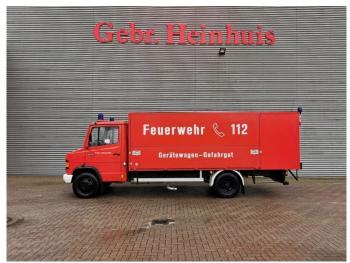

## Mercedes-Benz 811 D 4x2 Feuerwehr 10.000 KM!

## **Beschrijving**

Mercedes Benz 811 D 4x2.

Year: 1990.

Milage: 10.133 km.
Manual gearbox 5 gears.

Weight: 4665 kg. Max weight: 7490 kg.

Axle load: 1: 2500 kg. 2: 5600 kg. 3 Persons. Engine brake.

Wheelbase: 4200 mm. Steelsuspension. Tyres: 8.5R17,5 90%. Ewers Hurowa PRU.

German Truck!

Like New!

ID NR: 68.

The General Terms and Conditions of Heinhuis are applicable to all adverts, offers and quotations by Heinhuis, all agreements entered into by Heinhuis and the negotiations preceding them. By any form of response you accept the applicability of the General Terms and Conditions of Heinhuis and you declare that you have taken note of these General Terms and Conditions. Our prices are export netto prices.