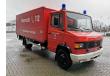

## Mercedes-Benz 811 D 4x2 - Feuerwehr - 10.000 KM!

## Beschrijving

Mercedes Benz 811 D 4x2.

Year: 1990.

Milage: 10.133 km. Manual gearbox 5 gears.

Weight: 4665 kg. Max weight: 7490 kg.

Axle load: 1: 2500 kg. 2: 5600 kg. 3 Persons. Engine brake.

Wheelbase: 4200 mm. Steelsuspension. Tyres: 8.5R17,5 90%. Ewers Hurowa PRU.

German Truck!

Like New!

ID NR: 68.

The General Terms and Conditions of Heinhuis are applicable to all adverts, offers and quotations by Heinhuis, all agreements entered into by Heinhuis and the negotiations preceding them. By any form of response you accept the applicability of the General Terms and Conditions of Heinhuis and you declare that you have taken note of these General Terms and Conditions. Our prices are export netto prices.