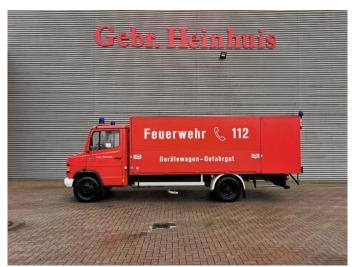

## Mercedes-Benz 811 D 4x2 - Feuerwehr - 10.000 KM!

## Beschrijving

Mercedes Benz 811 D 4x2.

Year: 1990.

Milage: 10.133 km. Manual gearbox 5 gears.

Weight: 4665 kg. Max weight: 7490 kg.

Axle load: 1: 2500 kg. 2: 5600 kg. 3 Persons. Engine brake.

Wheelbase: 4200 mm. Steelsuspension. Tyres: 8.5R17,5 90%. Ewers Hurowa PRU.

German Truck!

Like New!

ID NR: 68.

The General Terms and Conditions of Heinhuis are applicable to all adverts, offers and quotations by Heinhuis, all agreements entered into by Heinhuis and the negotiations preceding them. By any form of response you accept the applicability of the General Terms and Conditions of Heinhuis and you declare that you have taken note of these General Terms and Conditions. Our prices are export netto prices.