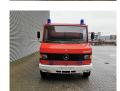

## Mercedes-Benz 811 D 4x2 - Feuerwehr - 10.000 KM!

## Beschrijving

Mercedes Benz 811 D 4x2.

Year: 1990.

Milage: 10.133 km. Manual gearbox 5 gears.

Weight: 4665 kg. Max weight: 7490 kg.

Axle load: 1: 2500 kg. 2: 5600 kg. 3 Persons. Engine brake.

Wheelbase: 4200 mm. Steelsuspension. Tyres: 8.5R17,5 90%. Ewers Hurowa PRU.

German Truck!

Like New!

ID NR: 68.

The General Terms and Conditions of Heinhuis are applicable to all adverts, offers and quotations by Heinhuis, all agreements entered into by Heinhuis and the negotiations preceding them. By any form of response you accept the applicability of the General Terms and Conditions of Heinhuis and you declare that you have taken note of these General Terms and Conditions. Our prices are export netto prices.