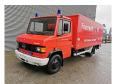

## Mercedes-Benz 811 D 4x2 - Feuerwehr - 10.000 KM!

## Beschrijving

Mercedes Benz 811 D 4x2.

Year: 1990.

Milage: 10.133 km. Manual gearbox 5 gears.

Weight: 4665 kg. Max weight: 7490 kg.

Axle load: 1: 2500 kg. 2: 5600 kg. 3 Persons. Engine brake.

Wheelbase: 4200 mm. Steelsuspension. Tyres: 8.5R17,5 90%. Ewers Hurowa PRU.

German Truck!

Like New!

ID NR: 68.

The General Terms and Conditions of Heinhuis are applicable to all adverts, offers and quotations by Heinhuis, all agreements entered into by Heinhuis and the negotiations preceding them. By any form of response you accept the applicability of the General Terms and Conditions of Heinhuis and you declare that you have taken note of these General Terms and Conditions. Our prices are export netto prices.