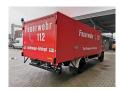

## Mercedes-Benz 811 D 4x2 - Feuerwehr - 10.000 KM!

## Beschrijving

Mercedes Benz 811 D 4x2.

Year: 1990.

Milage: 10.133 km. Manual gearbox 5 gears.

Weight: 4665 kg. Max weight: 7490 kg.

Axle load: 1: 2500 kg. 2: 5600 kg. 3 Persons. Engine brake.

Wheelbase: 4200 mm. Steelsuspension. Tyres: 8.5R17,5 90%. Ewers Hurowa PRU.

German Truck!

Like New!

ID NR: 68.

The General Terms and Conditions of Heinhuis are applicable to all adverts, offers and quotations by Heinhuis, all agreements entered into by Heinhuis and the negotiations preceding them. By any form of response you accept the applicability of the General Terms and Conditions of Heinhuis and you declare that you have taken note of these General Terms and Conditions. Our prices are export netto prices.