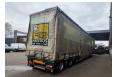

## MEUSBURGER MPG-3 12 Tons Axles 5.4 Meter extand. 4 Meter Extensions!

## **Beschrijving**

Meusburger MPG-3.

Year: 2015.

12 Tons Gigant axles. Weight: 20.830 kg. Max weight: 61.000 kg. Kingpin load: 25.000 kg.

EBS.

Hydr. detachable gooseneck.

5.4 meter extandable.

2 x 25 cm widened including widening.