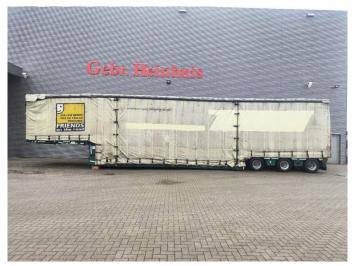

## MEUSBURGER MPG-3 12 Tons Axles 5.4 Meter extand. 4 Meter Extensions!

## **Beschrijving**

Meusburger MPG-3.

Year: 2015.

12 Tons Gigant axles. Weight: 20.830 kg. Max weight: 61.000 kg. Kingpin load: 25.000 kg.

EBS.

Hydr. detachable gooseneck.

5.4 meter extandable.

2 x 25 cm widened including widening.

Central greasing system. Hydraulic works on NATO.

4 meter extensions.

Hydr. suspension. Sliding seals.

Sliding roof.

Dimmensions inside:

Neck:

L: 3650 mm.

W: 2486 mm.

H: 2390 mm.

Floor:

L: 7880 mm.

W: 2486 mm.

H: 3590 mm.

Backside:

L: 4625 mm.

W: 2486 mm.

H: 3050 mm.

Tyres: 245/70R17,5 80%.

ID NR: 535.

The General Terms and Conditions of Heinhuis are applicable to all adverts, offers and quotations by Heinhuis, all agreements entered into by Heinhuis and the negotiations preceding them. By any form of response you accept the applicability of the General Terms and Conditions of Heinhuis and you declare that you have taken note of these General Terms and Conditions. Our prices are export netto prices.