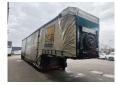

## MEUSBURGER MPG-3 12 Tons Axles 5.4 Meter extand. 4 Meter Extensions!

## **Beschrijving**

Meusburger MPG-3.

Year: 2015.

12 Tons Gigant axles. Weight: 20.830 kg. Max weight: 61.000 kg. Kingpin load: 25.000 kg.

EBS.

Hydr. detachable gooseneck.

5.4 meter extandable.

2 x 25 cm widened including widening.