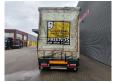

## MEUSBURGER MPG-3 12 Tons Axles 5.4 Meter extand. 4 Meter Extensions!

## **Beschrijving**

Meusburger MPG-3.

Year: 2015.

12 Tons Gigant axles. Weight: 20.830 kg. Max weight: 61.000 kg. Kingpin load: 25.000 kg.

EBS.

Hydr. detachable gooseneck.

5.4 meter extandable.

2 x 25 cm widened including widening.