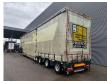

## MEUSBURGER MPG-3 12 Tons Axles 5.4 Meter extand. 4 Meter Extensions!

## **Beschrijving**

Meusburger MPG-3.

Year: 2015.

12 Tons Gigant axles. Weight: 20.830 kg. Max weight: 61.000 kg. Kingpin load: 25.000 kg.

EBS.

Hydr. detachable gooseneck.

5.4 meter extandable.

2 x 25 cm widened including widening.

Central greasing system. Hydraulic works on NATO.

4 meter extensions.

Hydr. suspension. Sliding seals.

Sliding roof.

Dimmensions inside:

Neck:

L: 3650 mm.

W: 2486 mm.

H: 2390 mm.

Floor:

L: 7880 mm.

W: 2486 mm.

H: 3590 mm.

Backside:

L: 4625 mm.

W: 2486 mm.

H: 3050 mm.

Tyres: 245/70R17,5 80%.

ID NR: 535.

The General Terms and Conditions of Heinhuis are applicable to all adverts, offers and quotations by Heinhuis, all agreements entered into by Heinhuis and the negotiations preceding them. By any form of response you accept the applicability of the General Terms and Conditions of Heinhuis and you declare that you have taken note of these General Terms and Conditions. Our prices are export netto prices.