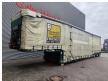

## MEUSBURGER MPG-3 12 Tons Axles 5.4 Meter extand. 4 Meter Extensions!

## **Beschrijving**

Meusburger MPG-3.

Year: 2015.

12 Tons Gigant axles. Weight: 20.830 kg. Max weight: 61.000 kg. Kingpin load: 25.000 kg.

EBS.

Hydr. detachable gooseneck.

5.4 meter extandable.

2 x 25 cm widened including widening.

Central greasing system. Hydraulic works on NATO.

4 meter extensions.

Hydr. suspension. Sliding seals.

Sliding roof.

Dimmensions inside:

Neck:

L: 3650 mm.

W: 2486 mm.

H: 2390 mm.

Floor:

L: 7880 mm.

W: 2486 mm.

H: 3590 mm.

Backside:

L: 4625 mm.

W: 2486 mm.

H: 3050 mm.

Tyres: 245/70R17,5 80%.

ID NR: 535.

The General Terms and Conditions of Heinhuis are applicable to all adverts, offers and quotations by Heinhuis, all agreements entered into by Heinhuis and the negotiations preceding them. By any form of response you accept the applicability of the General Terms and Conditions of Heinhuis and you declare that you have taken note of these General Terms and Conditions. Our prices are export netto prices.