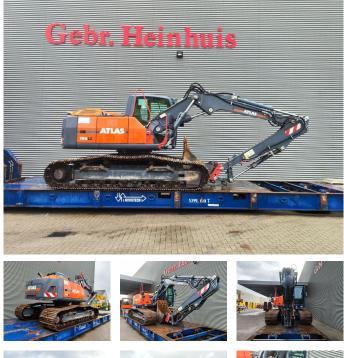

# Atlas 190 LC

### Beschrijving

Atlas 190 LC.

Year: 2016. Hours: 6483. Max weight: 21.000 kg. CE Machine. 105 KW. Deutz TCD 4.1 L4 engine. Verstellausleger. 3th and 4th hydr. function. Mech. quick hitch. Pads: 800 mm. UC: 60%. Sprockets: 50%. Airconditioning. 1 Bucket: 607 Liter.