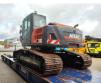

# Atlas 190 LC

### Beschrijving

Atlas 190 LC.

Year: 2016. Hours: 6483. Max weight: 21.000 kg. CE Machine. 105 KW. Deutz TCD 4.1 L4 engine. Verstellausleger. 3th and 4th hydr. function. Mech. quick hitch. Pads: 800 mm. UC: 60%. Sprockets: 50%. Airconditioning. 1 Bucket: 607 Liter.