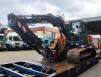

# Atlas 190 LC

### Beschrijving

Atlas 190 LC.

Year: 2016. Hours: 6483. Max weight: 21.000 kg. CE Machine. 105 KW. Deutz TCD 4.1 L4 engine. Verstellausleger. 3th and 4th hydr. function. Mech. quick hitch. Pads: 800 mm. UC: 60%. Sprockets: 50%. Airconditioning. 1 Bucket: 607 Liter.