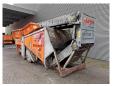

## Arjes VZ 750/850/760 D Raptor XL Liftaxle Radio Remote!

## **Beschrijving**

Arjes VZ 760 D Raptor XL.

Year: 2008. Hours: 5433. Weight: 15.000 kg. CE machine.

261 KW Caterpillar engine.

Liftaxle.

Hooklift system.
3 way convenyor.
Tippable hopper.
Radio remote Control.