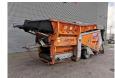

## Arjes VZ 750/850/760 D Raptor XL Liftaxle Radio Remote!

## **Beschrijving**

Arjes VZ 760 D Raptor XL.

Year: 2008. Hours: 5433. Weight: 15.000 kg. CE machine.

261 KW Caterpillar engine.

Liftaxle.

Hooklift system.
3 way convenyor.
Tippable hopper.
Radio remote Control.