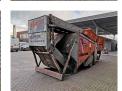

## Arjes VZ 750/850/760 D Raptor XL Liftaxle Radio Remote!

## **Beschrijving**

Arjes VZ 760 D Raptor XL.

Year: 2008. Hours: 5433. Weight: 15.000 kg. CE machine.

261 KW Caterpillar engine.

Liftaxle.

Hooklift system.
3 way convenyor.
Tippable hopper.
Radio remote Control.