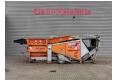

## Arjes VZ 750/850/760 D Raptor XL Liftaxle Radio Remote!

## **Beschrijving**

Arjes VZ 760 D Raptor XL.

Year: 2008. Hours: 5433. Weight: 15.000 kg. CE machine.

261 KW Caterpillar engine.

Liftaxle.

Hooklift system.
3 way convenyor.
Tippable hopper.
Radio remote Control.