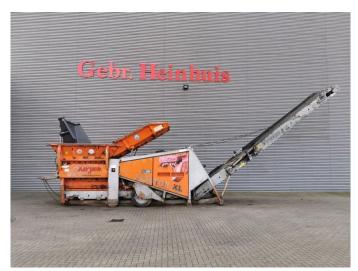

## Arjes VZ 750/850/760 D Raptor XL Liftaxle Radio Remote!

## **Beschrijving**

Arjes VZ 760 D Raptor XL.

Year: 2008. Hours: 5433. Weight: 15.000 kg. CE machine.

261 KW Caterpillar engine.

Liftaxle.

Hooklift system.
3 way convenyor.
Tippable hopper.
Radio remote Control.