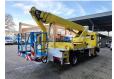

## MAN LC 4x2 Wumag WT 260 German Truck!

## **Beschrijving**

MAN 8.163 LC 4x2.

Year: 2000.

Milage: 175.436 km. Manual gearbox. max weight: 7490 kg.

Axle load: 1: 3400 kg. 2: 5200 kg. 2 persons. Radio.

Steelsuspension. Wheelbase: 4250 mm. Tyres: 235/75R17,5 70%.

Wumag WT 260. Year: 2000.

Max capacity basket: 280 kg / 3 persons.

Max working presure: 180 bar. Max lateral force: 360 N. Max wind speed: 12,5 m/s.

Rotated basket.

Electrical function in basket.

4 point outriggers.

Max working height: 26 meter.

German Truck!

ID NR: 500.

The General Terms and Conditions of Heinhuis are applicable to all adverts, offers and quotations by Heinhuis, all agreements entered into by Heinhuis and the negotiations preceding them. By any form of response you accept the applicability of the General Terms and Conditions of Heinhuis and you declare that you have taken note of these General Terms and Conditions. Our prices are export netto prices.