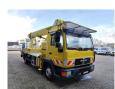

## MAN LC 4x2 Wumag WT 260 German Truck!

## **Beschrijving**

MAN 8.163 LC 4x2.

Year: 2000.

Milage: 175.436 km. Manual gearbox. max weight: 7490 kg.

Axle load: 1: 3400 kg. 2: 5200 kg. 2 persons. Radio.

Steelsuspension. Wheelbase: 4250 mm. Tyres: 235/75R17,5 70%.

Wumag WT 260. Year: 2000.

Max capacity basket: 280 kg / 3 persons.

Max working presure: 180 bar. Max lateral force: 360 N. Max wind speed: 12,5 m/s.

Rotated basket.

Electrical function in basket.

4 point outriggers.

Max working height: 26 meter.

German Truck!

ID NR: 500.

The General Terms and Conditions of Heinhuis are applicable to all adverts, offers and quotations by Heinhuis, all agreements entered into by Heinhuis and the negotiations preceding them. By any form of response you accept the applicability of the General Terms and Conditions of Heinhuis and you declare that you have taken note of these General Terms and Conditions. Our prices are export netto prices.