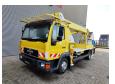

## **Beschrijving**

MAN 8.163 LC 4x2.

Year: 2000.

Milage: 175.436 km. Manual gearbox. max weight: 7490 kg.

Axle load: 1: 3400 kg. 2: 5200 kg. 2 persons. Radio.

Steelsuspension. Wheelbase: 4250 mm. Tyres: 235/75R17,5 70%.

Wumag WT 260. Year: 2000.

Max capacity basket: 280 kg / 3 persons.

Max working presure: 180 bar. Max lateral force: 360 N. Max wind speed: 12,5 m/s.

Rotated basket.

Electrical function in basket.

4 point outriggers.