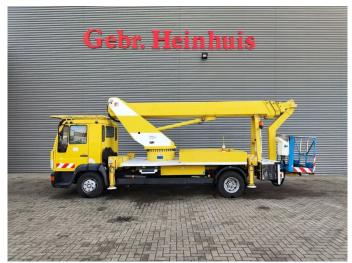

## MAN LC 4x2 Wumag WT 260 German Truck!

## **Beschrijving**

MAN 8.163 LC 4x2.

Year: 2000.

Milage: 175.436 km. Manual gearbox. max weight: 7490 kg.

Axle load: 1: 3400 kg. 2: 5200 kg. 2 persons. Radio.

Steelsuspension. Wheelbase: 4250 mm. Tyres: 235/75R17,5 70%.

Wumag WT 260. Year: 2000.

Max capacity basket: 280 kg / 3 persons.

Max working presure: 180 bar. Max lateral force: 360 N. Max wind speed: 12,5 m/s.

Rotated basket.

Electrical function in basket.

4 point outriggers.

Max working height: 26 meter.

German Truck!

ID NR: 500.

The General Terms and Conditions of Heinhuis are applicable to all adverts, offers and quotations by Heinhuis, all agreements entered into by Heinhuis and the negotiations preceding them. By any form of response you accept the applicability of the General Terms and Conditions of Heinhuis and you declare that you have taken note of these General Terms and Conditions. Our prices are export netto prices.