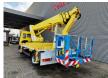

Wumag WT 260. Year: 2000.

Max capacity basket: 280 kg / 3 persons.

Max working presure: 180 bar. Max lateral force: 360 N. Max wind speed: 12,5 m/s.

Rotated basket.

Electrical function in basket.

4 point outriggers.

Max working height: 26 meter.

German Truck!

ID NR: 500.

The General Terms and Conditions of Heinhuis are applicable to all adverts, offers and quotations by Heinhuis, all agreements entered into by Heinhuis and the negotiations preceding them. By any form of response you accept the applicability of the General Terms and Conditions of Heinhuis and you declare that you have taken note of these General Terms and Conditions. Our prices are export netto prices.