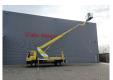

Wumag WT 260. Year: 2000.

Max capacity basket: 280 kg / 3 persons.

Max working presure: 180 bar. Max lateral force: 360 N. Max wind speed: 12,5 m/s.

Rotated basket.

Electrical function in basket.

4 point outriggers.

Max working height: 26 meter.

German Truck!

ID NR: 500.

The General Terms and Conditions of Heinhuis are applicable to all adverts, offers and quotations by Heinhuis, all agreements entered into by Heinhuis and the negotiations preceding them. By any form of response you accept the applicability of the General Terms and Conditions of Heinhuis and you declare that you have taken note of these General Terms and Conditions. Our prices are export netto prices.