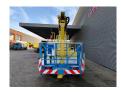

## MAN LC 4x2 Wumag WT 260 German Truck!

## **Beschrijving**

MAN 8.163 LC 4x2.

Year: 2000.

Milage: 175.436 km. Manual gearbox. max weight: 7490 kg.

Axle load: 1: 3400 kg. 2: 5200 kg. 2 persons. Radio.

Steelsuspension. Wheelbase: 4250 mm. Tyres: 235/75R17,5 70%.

Wumag WT 260. Year: 2000.

Max capacity basket: 280 kg / 3 persons.

Max working presure: 180 bar. Max lateral force: 360 N. Max wind speed: 12,5 m/s.

Rotated basket.

Electrical function in basket.

4 point outriggers.

Max working height: 26 meter.

German Truck!

ID NR: 500.

The General Terms and Conditions of Heinhuis are applicable to all adverts, offers and quotations by Heinhuis, all agreements entered into by Heinhuis and the negotiations preceding them. By any form of response you accept the applicability of the General Terms and Conditions of Heinhuis and you declare that you have taken note of these General Terms and Conditions. Our prices are export netto prices.