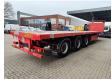

## Nooteboom OVB-42-03V 7.95 M Extand. Powersteering!

## Beschrijving

Nooteboom OVB-42-03V.

Year: 1999. 9 tons SAF axles. Weight: 10.720 kg. Max weight: 42.000 kg. Kingpin load: 15.000 kg. 7.95 meter extandable. Powersteering 3 steering axles.

Central greasing system.

Hydraulic from trailer works on NATO.

Airsuspension. Toolboxes.

2 x betweentable (2x12 cm).

Dimmensions floor: L: 13.600 mm. W: 2520 mm.

H: 1400 mm.

Kingpin height: 1300 mm. Tyres: 385/65R22,5 70%.

German Trailer!