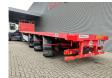

## Nooteboom OVB-42-03V 7.95 M Extand. Powersteering!

## Beschrijving

Nooteboom OVB-42-03V.

Year: 1999. 9 tons SAF axles. Weight: 10.720 kg. Max weight: 42.000 kg. Kingpin load: 15.000 kg. 7.95 meter extandable. Powersteering 3 steering axles.

Central greasing system.

Hydraulic from trailer works on NATO.

Airsuspension. Toolboxes.

2 x betweentable (2x12 cm).

Dimmensions floor: L: 13.600 mm. W: 2520 mm.

H: 1400 mm.

Kingpin height: 1300 mm. Tyres: 385/65R22,5 70%.

German Trailer!