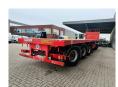

## Nooteboom OVB-42-03V 7.95 M Extand. Powersteering!

## Beschrijving

Nooteboom OVB-42-03V.

Year: 1999. 9 tons SAF axles. Weight: 10.720 kg. Max weight: 42.000 kg. Kingpin load: 15.000 kg. 7.95 meter extandable. Powersteering 3 steering axles.

Central greasing system.

Hydraulic from trailer works on NATO.

Airsuspension. Toolboxes.

2 x betweentable (2x12 cm).

Dimmensions floor: L: 13.600 mm. W: 2520 mm.

H: 1400 mm.

Kingpin height: 1300 mm. Tyres: 385/65R22,5 70%.

German Trailer!