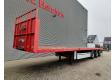

## Nooteboom OVB-42-03V 7.95 M Extand. Powersteering!

## Beschrijving

Nooteboom OVB-42-03V.

Year: 1999. 9 tons SAF axles. Weight: 10.720 kg. Max weight: 42.000 kg. Kingpin load: 15.000 kg. 7.95 meter extandable. Powersteering 3 steering axles.

Central greasing system.

Hydraulic from trailer works on NATO.

Airsuspension. Toolboxes.

2 x betweentable (2x12 cm).

Dimmensions floor: L: 13.600 mm. W: 2520 mm.

H: 1400 mm.

Kingpin height: 1300 mm. Tyres: 385/65R22,5 70%.

German Trailer!