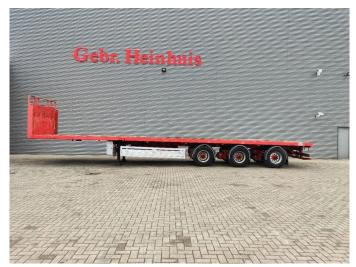

## Nooteboom OVB-42-03V 7.95 M Extand. Powersteering!

## Beschrijving

Nooteboom OVB-42-03V.

Year: 1999. 9 tons SAF axles. Weight: 10.720 kg. Max weight: 42.000 kg. Kingpin load: 15.000 kg. 7.95 meter extandable. Powersteering 3 steering axles.

Central greasing system.

Hydraulic from trailer works on NATO.

Airsuspension. Toolboxes.

2 x betweentable (2x12 cm).

Dimmensions floor: L: 13.600 mm. W: 2520 mm.

H: 1400 mm.

Kingpin height: 1300 mm. Tyres: 385/65R22,5 70%.

German Trailer!