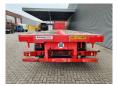

## Nooteboom OVB-42-03V 7.95 M Extand. Powersteering!

## Beschrijving

Nooteboom OVB-42-03V.

Year: 1999. 9 tons SAF axles. Weight: 10.720 kg. Max weight: 42.000 kg. Kingpin load: 15.000 kg. 7.95 meter extandable. Powersteering 3 steering axles.

Central greasing system.

Hydraulic from trailer works on NATO.

Airsuspension. Toolboxes.

2 x betweentable (2x12 cm).

Dimmensions floor: L: 13.600 mm. W: 2520 mm.

H: 1400 mm.

Kingpin height: 1300 mm. Tyres: 385/65R22,5 70%.

German Trailer!