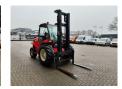

## Manitou M26-2 Triplex Diesel 3150 Hours!

## **Beschrijving**

Manitou M26-2.

Year: 2003. Hours: 3151. Weight: 5580 kg. CE Machine. 63 KW.

Max lift capacity: 2600 kg. Max lifting height: 4000 mm. Min own height: 3100 mm.

Manual gearbox. Open cabin. Triplex.

Lenght forks: 1200 mm.

Tyres:

Front: 16.5/85-24 70%. Rear: 9.00-16 70%.

German machine!

ID NR: 399.

The General Terms and Conditions of Heinhuis are applicable to all adverts, offers and quotations by Heinhuis, all agreements entered into by Heinhuis and the negotiations preceding them. By any form of response you accept the applicability of the General Terms and Conditions of Heinhuis and you declare that you have taken note of these General Terms and Conditions. Our prices are export netto prices.