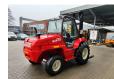

## Manitou M26-2 Triplex Diesel 3150 Hours!

## **Beschrijving**

Manitou M26-2.

Year: 2003. Hours: 3151. Weight: 5580 kg. CE Machine. 63 KW.

Max lift capacity: 2600 kg. Max lifting height: 4000 mm. Min own height: 3100 mm.

Manual gearbox. Open cabin. Triplex.