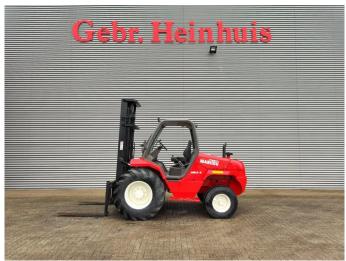

## Manitou M26-2 Triplex Diesel 3150 Hours!

## **Beschrijving**

Manitou M26-2.

Year: 2003. Hours: 3151. Weight: 5580 kg. CE Machine. 63 KW.

Max lift capacity: 2600 kg. Max lifting height: 4000 mm. Min own height: 3100 mm.

Manual gearbox. Open cabin. Triplex.

Lenght forks: 1200 mm.

Tyres:

Front: 16.5/85-24 70%. Rear: 9.00-16 70%.

German machine!

ID NR: 399.

The General Terms and Conditions of Heinhuis are applicable to all adverts, offers and quotations by Heinhuis, all agreements entered into by Heinhuis and the negotiations preceding them. By any form of response you accept the applicability of the General Terms and Conditions of Heinhuis and you declare that you have taken note of these General Terms and Conditions. Our prices are export netto prices.