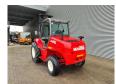

## Manitou M26-2 Triplex Diesel 3150 Hours!

## **Beschrijving**

Manitou M26-2.

Year: 2003. Hours: 3151. Weight: 5580 kg. CE Machine. 63 KW.

Max lift capacity: 2600 kg. Max lifting height: 4000 mm. Min own height: 3100 mm.

Manual gearbox. Open cabin. Triplex.

Lenght forks: 1200 mm.

Tyres:

Front: 16.5/85-24 70%. Rear: 9.00-16 70%.

German machine!

ID NR: 399.

The General Terms and Conditions of Heinhuis are applicable to all adverts, offers and quotations by Heinhuis, all agreements entered into by Heinhuis and the negotiations preceding them. By any form of response you accept the applicability of the General Terms and Conditions of Heinhuis and you declare that you have taken note of these General Terms and Conditions. Our prices are export netto prices.