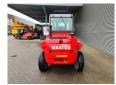

## Manitou M26-2 Triplex Diesel 3150 Hours!

## **Beschrijving**

Manitou M26-2.

Year: 2003. Hours: 3151. Weight: 5580 kg. CE Machine. 63 KW.

Max lift capacity: 2600 kg. Max lifting height: 4000 mm. Min own height: 3100 mm.

Manual gearbox. Open cabin. Triplex.