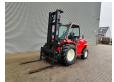

## Manitou M26-2 Triplex Diesel 3150 Hours!

## **Beschrijving**

Manitou M26-2.

Year: 2003. Hours: 3151. Weight: 5580 kg. CE Machine. 63 KW.

Max lift capacity: 2600 kg. Max lifting height: 4000 mm. Min own height: 3100 mm.

Manual gearbox. Open cabin. Triplex.

Lenght forks: 1200 mm.

Tyres:

Front: 16.5/85-24 70%. Rear: 9.00-16 70%.

German machine!

ID NR: 399.

The General Terms and Conditions of Heinhuis are applicable to all adverts, offers and quotations by Heinhuis, all agreements entered into by Heinhuis and the negotiations preceding them. By any form of response you accept the applicability of the General Terms and Conditions of Heinhuis and you declare that you have taken note of these General Terms and Conditions. Our prices are export netto prices.