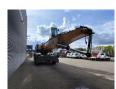

## **Beschrijving**

Liebherr LH 60M.

Year: 2016.

Hours: 16.882.
Weight: 65.000 kg.
CE Machine.
Axle load:
1: 38.000 kg.
2: 38.000 kg.
180 KW.
11 KMH.
Hydr. elavevating cabin.
Camera.
Airconditioning.
Central greasing system.
4 point outriggers.
3th and 4th hydr. function.
Tyres: 12.5 x 25