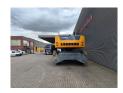

## **Beschrijving**

Liebherr LH 60M.

Year: 2016.

Hours: 16.882.
Weight: 65.000 kg.
CE Machine.
Axle load:
1: 38.000 kg.
2: 38.000 kg.
180 KW.
11 KMH.
Hydr. elavevating cabin.
Camera.
Airconditioning.
Central greasing system.
4 point outriggers.
3th and 4th hydr. function.
Tyres: 12.5 x 25