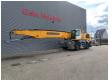

## Liebherr LH 60 M Litronic

## **Beschrijving**

Liebherr LH 60M.

Year: 2016.

Hours: 16.882.
Weight: 65.000 kg.
CE Machine.
Axle load:
1: 38.000 kg.
2: 38.000 kg.
180 KW.
11 KMH.
Hydr. elavevating cabin.
Camera.
Airconditioning.
Central greasing system.
4 point outriggers.
3th and 4th hydr. function.
Tyres: 12.5 x 25