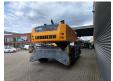

## **Beschrijving**

Liebherr LH 60M.

Year: 2016.

Hours: 16.882.
Weight: 65.000 kg.
CE Machine.
Axle load:
1: 38.000 kg.
2: 38.000 kg.
180 KW.
11 KMH.
Hydr. elavevating cabin.
Camera.
Airconditioning.
Central greasing system.
4 point outriggers.
3th and 4th hydr. function.
Tyres: 12.5 x 25