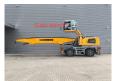

## Liebherr LH 60 M Litronic

## **Beschrijving**

Liebherr LH 60M.

Year: 2016.

Hours: 16.882.
Weight: 65.000 kg.
CE Machine.
Axle load:
1: 38.000 kg.
2: 38.000 kg.
180 KW.
11 KMH.
Hydr. elavevating cabin.
Camera.
Airconditioning.
Central greasing system.
4 point outriggers.
3th and 4th hydr. function.
Tyres: 12.5 x 25