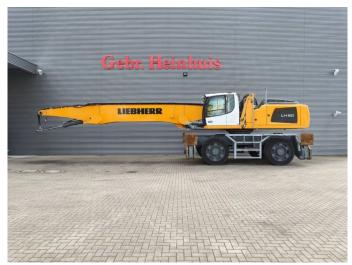

## Liebherr LH 60 M Litronic

## **Beschrijving**

Liebherr LH 60M.

Year: 2016.

Hours: 16.882.
Weight: 65.000 kg.
CE Machine.
Axle load:
1: 38.000 kg.
2: 38.000 kg.
180 KW.
11 KMH.
Hydr. elavevating cabin.
Camera.
Airconditioning.
Central greasing system.
4 point outriggers.
3th and 4th hydr. function.
Tyres: 12.5 x 25