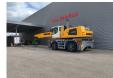

## Liebherr LH 60 M Litronic

## **Beschrijving**

Liebherr LH 60M.

Year: 2016.

Hours: 16.882.
Weight: 65.000 kg.
CE Machine.
Axle load:
1: 38.000 kg.
2: 38.000 kg.
180 KW.
11 KMH.
Hydr. elavevating cabin.
Camera.
Airconditioning.
Central greasing system.
4 point outriggers.
3th and 4th hydr. function.
Tyres: 12.5 x 25