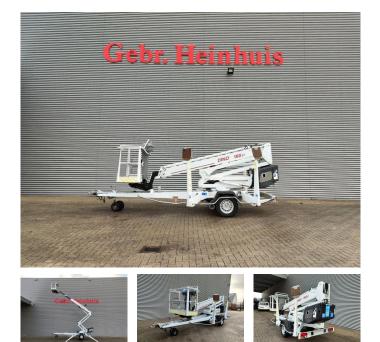

# Dinolift Dino 160XT Electric!

### Beschrijving

Dino 160 XT.

Year: 2008. Hours: 7441. Weight: 1960 kg. CE machine. Max capacity basket: 215 kg / 2 persons + 55 kg. Max lateral force: 400 N. 230 Volt full electric. Min working temprature: - 20 degree. Max wind speed: 12,5 m/s. Max working height: 16 meter. Max outreach: 9.2 meter. Moover. 4 point outriggers. Rotated basket. Electrical function in basket. Tyres: 195R14 80%.