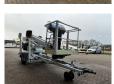

# Dinolift Dino 160XT Electric!

### Beschrijving

Dino 160 XT.

Year: 2008. Hours: 7441. Weight: 1960 kg. CE machine. Max capacity basket: 215 kg / 2 persons + 55 kg. Max lateral force: 400 N. 230 Volt full electric. Min working temprature: - 20 degree. Max wind speed: 12,5 m/s. Max working height: 16 meter. Max outreach: 9.2 meter. Moover. 4 point outriggers. Rotated basket. Electrical function in basket. Tyres: 195R14 80%.