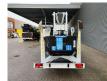

# Dinolift Dino 160XT Electric!

### Beschrijving

Dino 160 XT.

Year: 2008. Hours: 7441. Weight: 1960 kg. CE machine. Max capacity basket: 215 kg / 2 persons + 55 kg. Max lateral force: 400 N. 230 Volt full electric. Min working temprature: - 20 degree. Max wind speed: 12,5 m/s. Max working height: 16 meter. Max outreach: 9.2 meter. Moover. 4 point outriggers. Rotated basket. Electrical function in basket. Tyres: 195R14 80%.