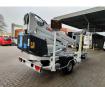

# Dinolift Dino 160XT Electric!

### Beschrijving

Dino 160 XT.

Year: 2008. Hours: 7441. Weight: 1960 kg. CE machine. Max capacity basket: 215 kg / 2 persons + 55 kg. Max lateral force: 400 N. 230 Volt full electric. Min working temprature: - 20 degree. Max wind speed: 12,5 m/s. Max working height: 16 meter. Max outreach: 9.2 meter. Moover. 4 point outriggers. Rotated basket. Electrical function in basket. Tyres: 195R14 80%.