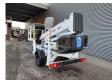

## **Dinolift** Dino 160XT Electric!

## **Beschrijving**

Dino 160 XT.

Year: 2012. Hours: 5637. Weight: 2070 kg. CE machine.

Max capacity basket: 215 kg / 2 persons + 55 kg.

Max lateral force: 400 N. 230 Volt full electric.

Min working temprature: - 20 degree.

Max wind speed: 12,5 m/s. Max working height: 16 meter. Max outreach: 9.2 meter.

Moover.

4 point outriggers. Rotated basket.

Electrical function in basket.

Tyres: 195R14 70%.

ID NR: 300.

The General Terms and Conditions of Heinhuis are applicable to all adverts, offers and quotations by Heinhuis, all agreements entered into by Heinhuis and the negotiations preceding them. By any form of response you accept the applicability of the General Terms and Conditions of Heinhuis and you declare that you have taken note of these General Terms and Conditions. Our prices are export netto prices.