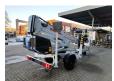

## **Dinolift** Dino 160XT Electric!

## **Beschrijving**

Dino 160 XT.

Year: 2012. Hours: 5637. Weight: 2070 kg. CE machine.

Max capacity basket: 215 kg / 2 persons + 55 kg.

Max lateral force: 400 N. 230 Volt full electric.

Min working temprature: - 20 degree.

Max wind speed: 12,5 m/s. Max working height: 16 meter. Max outreach: 9.2 meter.

Moover.

4 point outriggers. Rotated basket.

Electrical function in basket.

Tyres: 195R14 70%.

ID NR: 300.

The General Terms and Conditions of Heinhuis are applicable to all adverts, offers and quotations by Heinhuis, all agreements entered into by Heinhuis and the negotiations preceding them. By any form of response you accept the applicability of the General Terms and Conditions of Heinhuis and you declare that you have taken note of these General Terms and Conditions. Our prices are export netto prices.