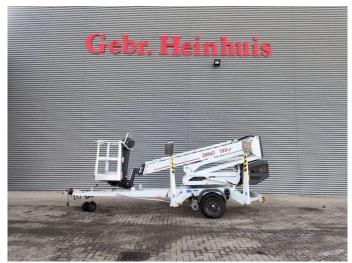

## **Dinolift** Dino 160XT Electric!

## **Beschrijving**

Dino 160 XT.

Year: 2012. Hours: 5637. Weight: 2070 kg. CE machine.

Max capacity basket: 215 kg / 2 persons + 55 kg.

Max lateral force: 400 N. 230 Volt full electric.

Min working temprature: - 20 degree.

Max wind speed: 12,5 m/s. Max working height: 16 meter. Max outreach: 9.2 meter.

Moover.

4 point outriggers. Rotated basket.

Electrical function in basket.

Tyres: 195R14 70%.

ID NR: 300.

The General Terms and Conditions of Heinhuis are applicable to all adverts, offers and quotations by Heinhuis, all agreements entered into by Heinhuis and the negotiations preceding them. By any form of response you accept the applicability of the General Terms and Conditions of Heinhuis and you declare that you have taken note of these General Terms and Conditions. Our prices are export netto prices.