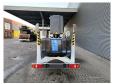

## **Dinolift** Dino 160XT Electric!

## **Beschrijving**

Dino 160 XT.

Year: 2012. Hours: 5637. Weight: 2070 kg. CE machine.

Max capacity basket: 215 kg / 2 persons + 55 kg.

Max lateral force: 400 N. 230 Volt full electric.

Min working temprature: - 20 degree.

Max wind speed: 12,5 m/s. Max working height: 16 meter. Max outreach: 9.2 meter.

Moover.

4 point outriggers. Rotated basket.

Electrical function in basket.

Tyres: 195R14 70%.

ID NR: 300.

The General Terms and Conditions of Heinhuis are applicable to all adverts, offers and quotations by Heinhuis, all agreements entered into by Heinhuis and the negotiations preceding them. By any form of response you accept the applicability of the General Terms and Conditions of Heinhuis and you declare that you have taken note of these General Terms and Conditions. Our prices are export netto prices.