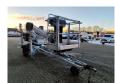

## **Dinolift** Dino 160XT Electric!

## **Beschrijving**

Dino 160 XT.

Year: 2012. Hours: 5637. Weight: 2070 kg. CE machine.

Max capacity basket: 215 kg / 2 persons + 55 kg.

Max lateral force: 400 N. 230 Volt full electric.

Min working temprature: - 20 degree.

Max wind speed: 12,5 m/s. Max working height: 16 meter. Max outreach: 9.2 meter.

Moover.

4 point outriggers. Rotated basket.

Electrical function in basket.

Tyres: 195R14 70%.

ID NR: 300.

The General Terms and Conditions of Heinhuis are applicable to all adverts, offers and quotations by Heinhuis, all agreements entered into by Heinhuis and the negotiations preceding them. By any form of response you accept the applicability of the General Terms and Conditions of Heinhuis and you declare that you have taken note of these General Terms and Conditions. Our prices are export netto prices.