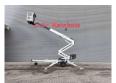

## **Dinolift** Dino 160XT Electric!

## **Beschrijving**

Dino 160 XT.

Year: 2012. Hours: 5637. Weight: 2070 kg. CE machine.

Max capacity basket: 215 kg / 2 persons + 55 kg.

Max lateral force: 400 N. 230 Volt full electric.

Min working temprature: - 20 degree.

Max wind speed: 12,5 m/s. Max working height: 16 meter. Max outreach: 9.2 meter.

Moover.

4 point outriggers. Rotated basket.

Electrical function in basket.

Tyres: 195R14 70%.

ID NR: 300.

The General Terms and Conditions of Heinhuis are applicable to all adverts, offers and quotations by Heinhuis, all agreements entered into by Heinhuis and the negotiations preceding them. By any form of response you accept the applicability of the General Terms and Conditions of Heinhuis and you declare that you have taken note of these General Terms and Conditions. Our prices are export netto prices.