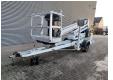

## **Dinolift** Dino 160XT Electric!

## **Beschrijving**

Dino 160 XT.

Year: 2012. Hours: 5637. Weight: 2070 kg. CE machine.

Max capacity basket: 215 kg / 2 persons + 55 kg.

Max lateral force: 400 N. 230 Volt full electric.

Min working temprature: - 20 degree.

Max wind speed: 12,5 m/s. Max working height: 16 meter. Max outreach: 9.2 meter.

Moover.

4 point outriggers. Rotated basket.

Electrical function in basket.

Tyres: 195R14 70%.

ID NR: 300.

The General Terms and Conditions of Heinhuis are applicable to all adverts, offers and quotations by Heinhuis, all agreements entered into by Heinhuis and the negotiations preceding them. By any form of response you accept the applicability of the General Terms and Conditions of Heinhuis and you declare that you have taken note of these General Terms and Conditions. Our prices are export netto prices.