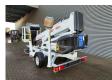

## **Dinolift** Dino 160XT Petrol + Electric!

## **Beschrijving**

Dinolift Dino 160XT.

Year: 2013. Hours: 4846. Weight: 1990 kg. CE machine.

Max capacity basket: 215 kg / 2 persons + 55 kg.

Max lateral force: 400 N.

230 Volt. -20 degree.

Max wind speed: 12,5 m/s.
Max working height: 16 meter.
Max outreach: 9.2 meter.

Moover.

4 point outriggers. Rotated basket.

Electrical function in basket.

Petrol + Electric. Tyres: 195R14 70%.

ID NR: 308.

The General Terms and Conditions of Heinhuis are applicable to all adverts, offers and quotations by Heinhuis, all agreements entered into by Heinhuis and the negotiations preceding them. By any form of response you accept the applicability of the General Terms and Conditions of Heinhuis and you declare that you have taken note of these General Terms and Conditions. Our prices are export netto prices.