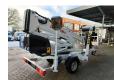

## **Dinolift** Dino 160XT Petrol + Electric!

## **Beschrijving**

Dinolift Dino 160XT.

Year: 2013. Hours: 4846. Weight: 1990 kg. CE machine.

Max capacity basket: 215 kg / 2 persons + 55 kg.

Max lateral force: 400 N.

230 Volt. -20 degree.

Max wind speed: 12,5 m/s.
Max working height: 16 meter.
Max outreach: 9.2 meter.

Moover.

4 point outriggers. Rotated basket.

Electrical function in basket.

Petrol + Electric. Tyres: 195R14 70%.

ID NR: 308.

The General Terms and Conditions of Heinhuis are applicable to all adverts, offers and quotations by Heinhuis, all agreements entered into by Heinhuis and the negotiations preceding them. By any form of response you accept the applicability of the General Terms and Conditions of Heinhuis and you declare that you have taken note of these General Terms and Conditions. Our prices are export netto prices.