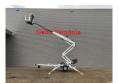

## **Dinolift** Dino 160XT Petrol + Electric!

## **Beschrijving**

Dinolift Dino 160XT.

Year: 2013. Hours: 4846. Weight: 1990 kg. CE machine.

Max capacity basket: 215 kg / 2 persons + 55 kg.

Max lateral force: 400 N.

230 Volt. -20 degree.

Max wind speed: 12,5 m/s.
Max working height: 16 meter.
Max outreach: 9.2 meter.

Moover.

4 point outriggers. Rotated basket.

Electrical function in basket.

Petrol + Electric. Tyres: 195R14 70%.

ID NR: 308.

The General Terms and Conditions of Heinhuis are applicable to all adverts, offers and quotations by Heinhuis, all agreements entered into by Heinhuis and the negotiations preceding them. By any form of response you accept the applicability of the General Terms and Conditions of Heinhuis and you declare that you have taken note of these General Terms and Conditions. Our prices are export netto prices.