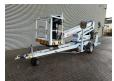

## **Dinolift** Dino 160XT Petrol + Electric!

## **Beschrijving**

Dinolift Dino 160XT.

Year: 2013. Hours: 4846. Weight: 1990 kg. CE machine.

Max capacity basket: 215 kg / 2 persons + 55 kg.

Max lateral force: 400 N.

230 Volt. -20 degree.

Max wind speed: 12,5 m/s.
Max working height: 16 meter.
Max outreach: 9.2 meter.

Moover.

4 point outriggers. Rotated basket.

Electrical function in basket.

Petrol + Electric. Tyres: 195R14 70%.

ID NR: 308.

The General Terms and Conditions of Heinhuis are applicable to all adverts, offers and quotations by Heinhuis, all agreements entered into by Heinhuis and the negotiations preceding them. By any form of response you accept the applicability of the General Terms and Conditions of Heinhuis and you declare that you have taken note of these General Terms and Conditions. Our prices are export netto prices.