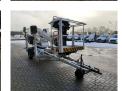

## **Dinolift** Dino 160XT Petrol + Electric!

## **Beschrijving**

Dinolift Dino 160XT.

Year: 2013. Hours: 4846. Weight: 1990 kg. CE machine.

Max capacity basket: 215 kg / 2 persons + 55 kg.

Max lateral force: 400 N.

230 Volt. -20 degree.

Max wind speed: 12,5 m/s.
Max working height: 16 meter.
Max outreach: 9.2 meter.

Moover.

4 point outriggers. Rotated basket.

Electrical function in basket.

Petrol + Electric. Tyres: 195R14 70%.

ID NR: 308.

The General Terms and Conditions of Heinhuis are applicable to all adverts, offers and quotations by Heinhuis, all agreements entered into by Heinhuis and the negotiations preceding them. By any form of response you accept the applicability of the General Terms and Conditions of Heinhuis and you declare that you have taken note of these General Terms and Conditions. Our prices are export netto prices.