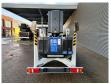

## **Dinolift** Dino 160XT Petrol + Electric!

## **Beschrijving**

Dinolift Dino 160XT.

Year: 2013. Hours: 4846. Weight: 1990 kg. CE machine.

Max capacity basket: 215 kg / 2 persons + 55 kg.

Max lateral force: 400 N.

230 Volt. -20 degree.

Max wind speed: 12,5 m/s.
Max working height: 16 meter.
Max outreach: 9.2 meter.

Moover.

4 point outriggers. Rotated basket.

Electrical function in basket.

Petrol + Electric. Tyres: 195R14 70%.

ID NR: 308.

The General Terms and Conditions of Heinhuis are applicable to all adverts, offers and quotations by Heinhuis, all agreements entered into by Heinhuis and the negotiations preceding them. By any form of response you accept the applicability of the General Terms and Conditions of Heinhuis and you declare that you have taken note of these General Terms and Conditions. Our prices are export netto prices.