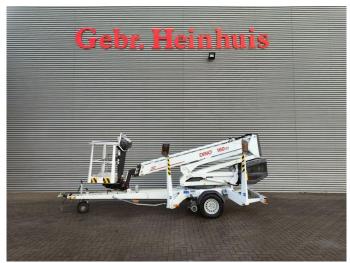

## **Dinolift** Dino 160XT Petrol + Electric!

## **Beschrijving**

Dinolift Dino 160XT.

Year: 2013. Hours: 4846. Weight: 1990 kg. CE machine.

Max capacity basket: 215 kg / 2 persons + 55 kg.

Max lateral force: 400 N.

230 Volt. -20 degree.

Max wind speed: 12,5 m/s.
Max working height: 16 meter.
Max outreach: 9.2 meter.

Moover.

4 point outriggers. Rotated basket.

Electrical function in basket.

Petrol + Electric. Tyres: 195R14 70%.

ID NR: 308.

The General Terms and Conditions of Heinhuis are applicable to all adverts, offers and quotations by Heinhuis, all agreements entered into by Heinhuis and the negotiations preceding them. By any form of response you accept the applicability of the General Terms and Conditions of Heinhuis and you declare that you have taken note of these General Terms and Conditions. Our prices are export netto prices.