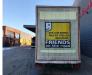

## **MEUSBURGER** MPG-3 Jumbo Coilmulde Liftaxle 2 Pieces!

## Beschrijving

Meusburger MPG-3.

Year: 2016. 9 tons BPW axles. Weight: 9080 kg. Max weight: 38.500 kg. Kingpin load: 11.500 kg. Airsuspension. Sparetyre. 1st axle liftaxle. Central greasing system. Sliding roof. Coilmulde: 7000x950 mm. Dimmensions inside trailer: Neck: L: 4000 mm. W: 2480 mm. H: 2640 mm. Kingpin height: 1150 mm. Floor: L: 9620 mm. W: 2480 mm. H: 3120 mm. Roof can be pumped up to 4400 mm! Tyres: 235/75R17,5 80%.