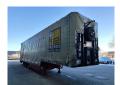

## **MEUSBURGER** MPG-3 Jumbo Coilmulde Liftaxle 2 Pieces!

## Beschrijving

Meusburger MPG-3.

Year: 2016. 9 tons BPW axles. Weight: 9080 kg. Max weight: 38.500 kg. Kingpin load: 11.500 kg. Airsuspension. Sparetyre. 1st axle liftaxle. Central greasing system. Sliding roof. Coilmulde: 7000x950 mm. Dimmensions inside trailer: Neck: L: 4000 mm. W: 2480 mm. H: 2640 mm. Kingpin height: 1150 mm. Floor: L: 9620 mm. W: 2480 mm. H: 3120 mm. Roof can be pumped up to 4400 mm! Tyres: 235/75R17,5 80%.