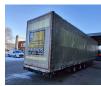

## **MEUSBURGER** MPG-3 Jumbo Coilmulde Liftaxle 2 Pieces!

## Beschrijving

Meusburger MPG-3.

Year: 2016. 9 tons BPW axles. Weight: 9080 kg. Max weight: 38.500 kg. Kingpin load: 11.500 kg. Airsuspension. Sparetyre. 1st axle liftaxle. Central greasing system. Sliding roof. Coilmulde: 7000x950 mm. Dimmensions inside trailer: Neck: L: 4000 mm. W: 2480 mm. H: 2640 mm. Kingpin height: 1150 mm. Floor: L: 9620 mm. W: 2480 mm. H: 3120 mm. Roof can be pumped up to 4400 mm! Tyres: 235/75R17,5 80%.