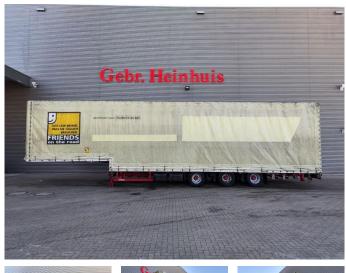

## **MEUSBURGER** MPG-3 Jumbo Coilmulde Liftaxle 2 Pieces!

## Beschrijving

Meusburger MPG-3.

Year: 2016. 9 tons BPW axles. Weight: 9080 kg. Max weight: 38.500 kg. Kingpin load: 11.500 kg. Airsuspension. Sparetyre. 1st axle liftaxle. Central greasing system. Sliding roof. Coilmulde: 7000x950 mm. Dimmensions inside trailer: Neck: L: 4000 mm. W: 2480 mm. H: 2640 mm. Kingpin height: 1150 mm. Floor: L: 9620 mm. W: 2480 mm. H: 3120 mm. Roof can be pumped up to 4400 mm! Tyres: 235/75R17,5 80%.