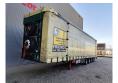

## **MEUSBURGER** MPS-4 Mega/Lowdeck 2 Steeringaxles Liftaxle Edscha!

## **Beschrijving**

Meusburger MPS-4.

Year: 2014.

10 Tons BPW axles. Weight: 10.780 kg. Max weight: 51.500 kg. Kingpin height: 11.500 kg.

2 x sparetyre. EBS ABS ALB.

Hydraulic from trailer works on NATO from the truck.

Sliding seals.
Sliding roof.
Mega/Lowdeck.
1st axle liftaxle.
Toolboxes.
Airsuspension.

3th and 4th axle steering axles.

Coilmulde 8000 mm. Dimmensions inside:

L: 13.620 mm.

W: 2480 mm Widened till: Front: 4980 mm Rear: 5980 mm! H: 3090 mm Can be maximum to: 3236 mm inside!