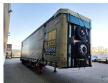

## **MEUSBURGER** MPS-4 Mega/Lowdeck 2 Steeringaxles Liftaxle Edscha!

## **Beschrijving**

Meusburger MPS-4.

Year: 2014.

10 Tons BPW axles. Weight: 10.780 kg. Max weight: 51.500 kg. Kingpin height: 11.500 kg.

2 x sparetyre. EBS ABS ALB.

Hydraulic from trailer works on NATO from the truck.

Sliding seals.
Sliding roof.
Mega/Lowdeck.
1st axle liftaxle.
Toolboxes.
Airsuspension.

3th and 4th axle steering axles.

Coilmulde 8000 mm. Dimmensions inside:

L: 13.620 mm.

W: 2480 mm Widened till: Front: 4980 mm Rear: 5980 mm! H: 3090 mm Can be maximum to: 3236 mm inside!