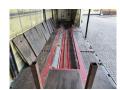

Sliding seals.
Sliding roof.
Mega/Lowdeck.
1st axle liftaxle.
Toolboxes.
Airsuspension.

3th and 4th axle steering axles.

Coilmulde 8000 mm. Dimmensions inside:

L: 13.620 mm.

W: 2480 mm Widened till: Front: 4980 mm Rear: 5980 mm! H: 3090 mm Can be maximum to: 3236 mm inside!