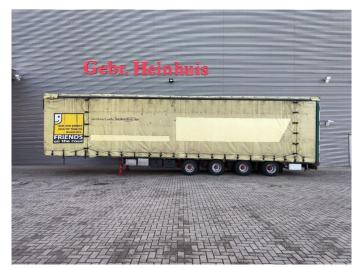

## **MEUSBURGER** MPS-4 Mega/Lowdeck 2 Steeringaxles Liftaxle Edscha!

## **Beschrijving**

Meusburger MPS-4.

Year: 2014.

10 Tons BPW axles. Weight: 10.780 kg. Max weight: 51.500 kg. Kingpin height: 11.500 kg.

2 x sparetyre. EBS ABS ALB.

Hydraulic from trailer works on NATO from the truck.

Sliding seals.
Sliding roof.
Mega/Lowdeck.
1st axle liftaxle.
Toolboxes.
Airsuspension.

3th and 4th axle steering axles.

Coilmulde 8000 mm. Dimmensions inside:

L: 13.620 mm.

W: 2480 mm Widened till: Front: 4980 mm Rear: 5980 mm! H: 3090 mm Can be maximum to: 3236 mm inside!