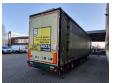

## **MEUSBURGER** MPS-4 Mega/Lowdeck 2 Steeringaxles Liftaxle Edscha!

## **Beschrijving**

Meusburger MPS-4.

Year: 2014.

10 Tons BPW axles. Weight: 10.780 kg. Max weight: 51.500 kg. Kingpin height: 11.500 kg.

2 x sparetyre. EBS ABS ALB.

Hydraulic from trailer works on NATO from the truck.

Sliding seals.
Sliding roof.
Mega/Lowdeck.
1st axle liftaxle.
Toolboxes.
Airsuspension.

3th and 4th axle steering axles.

Coilmulde 8000 mm. Dimmensions inside:

L: 13.620 mm.

W: 2480 mm Widened till: Front: 4980 mm Rear: 5980 mm! H: 3090 mm Can be maximum to: 3236 mm inside!