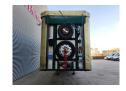

## **MEUSBURGER** MPS-4 Mega/Lowdeck 2 Steeringaxles Liftaxle Edscha!

## **Beschrijving**

Meusburger MPS-4.

Year: 2014.

10 Tons BPW axles. Weight: 10.780 kg. Max weight: 51.500 kg. Kingpin height: 11.500 kg.

2 x sparetyre. EBS ABS ALB.

Hydraulic from trailer works on NATO from the truck.

Sliding seals.
Sliding roof.
Mega/Lowdeck.
1st axle liftaxle.
Toolboxes.
Airsuspension.

3th and 4th axle steering axles.

Coilmulde 8000 mm. Dimmensions inside:

L: 13.620 mm.

W: 2480 mm Widened till: Front: 4980 mm Rear: 5980 mm! H: 3090 mm Can be maximum to: 3236 mm inside!