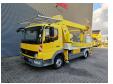

## Mercedes-Benz 4x2 Wumag WT 170

## **Beschrijving**

Mercedes benz Atego 816 4x2.

Year: 2007. Milage: 37.109 km. Manual gearbox 6 gears. Weight: 7415 kg. Max weight: 7490 kg.

Axle load: 1: 3400 kg. 2: 4600 kg. Euro 4 Ad Blue. 2 persons. Radio CD. Analog tacho.

Wheelbase: 3500 mm. Tyres: 215/75R17,5 80%.

Wumag WT 170. Year: 2007.

Max capacity basket: 280 kg / 2 persons + 120 kg.

Max lateral force: 400 N.

210 Bar.

Max wind speed: 12,5 m/s.

Rotated basket.

Electrical function in basket. 4 point vertical outriggers. Max working height: 17 meter. Max outreach: 11.7 meter. Max rotation: 480 degree.