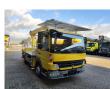

## Mercedes-Benz 4x2 Wumag WT 170

## **Beschrijving**

Mercedes benz Atego 816 4x2.

Year: 2007. Milage: 37.109 km. Manual gearbox 6 gears. Weight: 7415 kg. Max weight: 7490 kg.

Axle load: 1: 3400 kg. 2: 4600 kg. Euro 4 Ad Blue. 2 persons. Radio CD. Analog tacho.