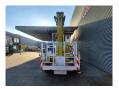

## Mercedes-Benz 4x2 Wumag WT 170

## **Beschrijving**

Mercedes benz Atego 816 4x2.

Year: 2007. Milage: 37.109 km. Manual gearbox 6 gears. Weight: 7415 kg. Max weight: 7490 kg.

Axle load: 1: 3400 kg. 2: 4600 kg. Euro 4 Ad Blue. 2 persons. Radio CD. Analog tacho.

Wheelbase: 3500 mm. Tyres: 215/75R17,5 80%.

Wumag WT 170. Year: 2007.

Max capacity basket: 280 kg / 2 persons + 120 kg.

Max lateral force: 400 N.

210 Bar.

Max wind speed: 12,5 m/s.

Rotated basket.

Electrical function in basket. 4 point vertical outriggers. Max working height: 17 meter. Max outreach: 11.7 meter. Max rotation: 480 degree.

German Truck!

2 Pieces!

ID NR: 672.

The General Terms and Conditions of Heinhuis are applicable to all adverts, offers and quotations by Heinhuis, all agreements entered into by Heinhuis and the negotiations preceding them. By any form of response you accept the applicability of the General Terms and Conditions of Heinhuis and you declare that you have taken note of these General Terms and Conditions. Our prices are export netto prices.