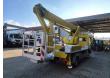

## Mercedes-Benz 4x2 Wumag WT 170

Wheelbase: 3500 mm. Tyres: 215/75R17,5 80%.

Wumag WT 170. Year: 2007.

Max capacity basket: 280 kg / 2 persons + 120 kg.

Max lateral force: 400 N.

210 Bar.

Max wind speed: 12,5 m/s.

Rotated basket.

Electrical function in basket. 4 point vertical outriggers. Max working height: 17 meter. Max outreach: 11.7 meter. Max rotation: 480 degree.