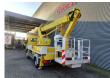

Wheelbase: 3500 mm. Tyres: 215/75R17,5 80%.

Wumag WT 170. Year: 2007.

Max capacity basket: 280 kg / 2 persons + 120 kg.

Max lateral force: 400 N.

210 Bar.

Max wind speed: 12,5 m/s.

Rotated basket.

Electrical function in basket. 4 point vertical outriggers. Max working height: 17 meter. Max outreach: 11.7 meter. Max rotation: 480 degree.