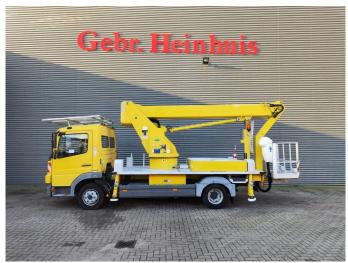

## Mercedes-Benz 4x2 Wumag WT 170

## **Beschrijving**

Mercedes benz Atego 816 4x2.

Year: 2007. Milage: 37.109 km. Manual gearbox 6 gears. Weight: 7415 kg. Max weight: 7490 kg.

Axle load: 1: 3400 kg. 2: 4600 kg. Euro 4 Ad Blue. 2 persons. Radio CD. Analog tacho.

Wheelbase: 3500 mm. Tyres: 215/75R17,5 80%.

Wumag WT 170. Year: 2007.

Max capacity basket: 280 kg / 2 persons + 120 kg.

Max lateral force: 400 N.

210 Bar.

Max wind speed: 12,5 m/s.

Rotated basket.

Electrical function in basket. 4 point vertical outriggers. Max working height: 17 meter. Max outreach: 11.7 meter. Max rotation: 480 degree.